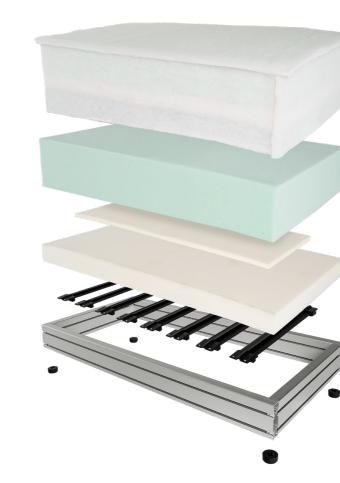

## Innovation at all levels.

A specially developed and patented aluminium frame forms the basis for all modules. Whereas other materials easily warp in changing climatic conditions and do not offer a guaranteed quality standard, an aluminium frame is absolutely moisture-proof and many times lighter than its wooden predecessor. Two modules can be connected using a clamp which is hooked into the respective frames on both sides.

In the case of seat modules, a slatted frame is attached to the base. It allows for dynamic cushioning thanks to synthetic fibreglass rods. Different layers of foam with several degrees of hardness and an inner water-stop cover enhance comfort.