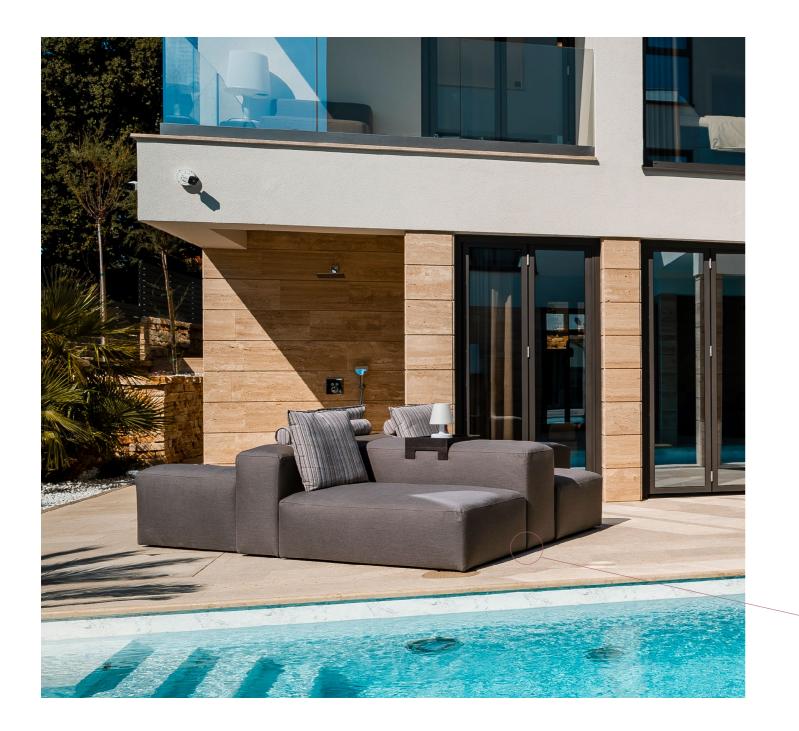

# 

the wellness and spa sector welcomes you. The market leader for lounge furniture in

The requirements for upholstered furniture for wellness and outdoor areas are manifold. It must not only provide maximum comfort but also be highly resistant to extreme weather conditions, humid indoor climates, chlorine, stains and other external influences. For a long time, we at IKONO have been devoting ourselves to these challenges. The result: a furniture system that is not only completely water-resistant and UV resistant, but also absolutely modular. Over 80 individual modules allow for small lounges as well as huge seating landscapes to be created – and all this without any tools and in just a few simple steps.

180 x 250 cm

Individual lounge Created from over 80 modules.