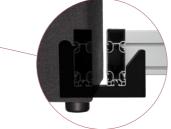

## Innovation at all levels.

A specially developed and patented aluminium frame forms the basis for all modules. Whereas other materials easily warp in changing climatic conditions and do not offer a guaranteed quality standard, an aluminium frame is absolutely moisture-proof and many times lighter than its wooden predecessor. Two modules can be connected using a clamp which is hooked into the respective frames on both sides.