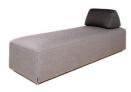

Relax Lounger S 1x Seating module 70 x 200 cm 1x leaning triangle 30 x 60 cm

Relax Lounger M 1x Seating module 90 x 200 cm 1x Leaning triangle 30 x 70 cm

Daybed L 1x Seating module 200 x 110 cm 2x Leaning triangle 30 x 70 cm