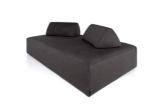

Relax Lounger S 1x Seating module 70 x 200 cm 1x leaning triangle 30 x 60 cm

Relax Lounger M 1x Seating module 90 x 200 cm 1x Leaning triangle 30 x 70 cm

Daybed L 1x Seating module 200 x 110 cm 2x Leaning triangle 30 x 70 cm

Daybed XL 1x Seating module 200 x 140 cm 2x Leaning triangle 30 x 70 cm