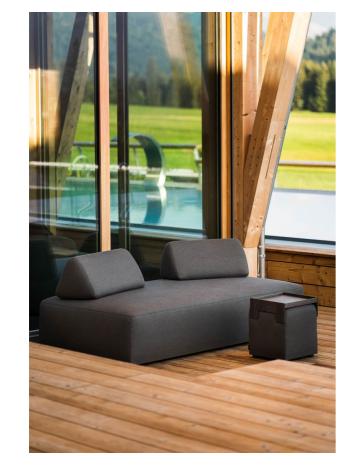

# Time for relaxation on all levels.

# 

the wellness and spa sector welcomes you. The market leader for lounge furniture in

The requirements for upholstered furniture for wellness and outdoor areas are manifold. It must not only provide maximum comfort but also be highly resistant to extreme weather conditions, humid indoor climates, chlorine, stains and other external influences. For a long time, we at IKONO have been devoting ourselves to these challenges. The result: a furniture system that is not only completely water-resistant and UV resistant, but also absolutely modular. Over 80 individual modules allow for small lounges as well as huge seating landscapes to be created – and all this without any tools and in just a few simple steps.

180 x 250 cm

Individual lounge Created from over 80 modules.