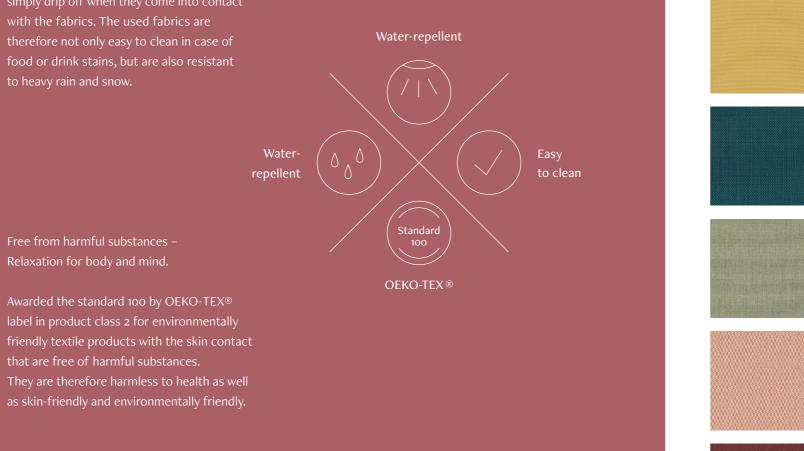

### Our upholstery fabric collection is suitable for indoor and outdoor use.

The innovation lies in the feel and finish of the fabrics. Thanks to the so-called "lotus blossom effect" liquids of any kind simply drip off when they come into contact with the fabrics. The used fabrics are therefore not only easy to clean in case of food or drink stains, but are also resistant

Dark Taupe \_\_\_ Azalea Sulfur Rainforest Almond

\_\_\_\_ Tangerine

Adriatic