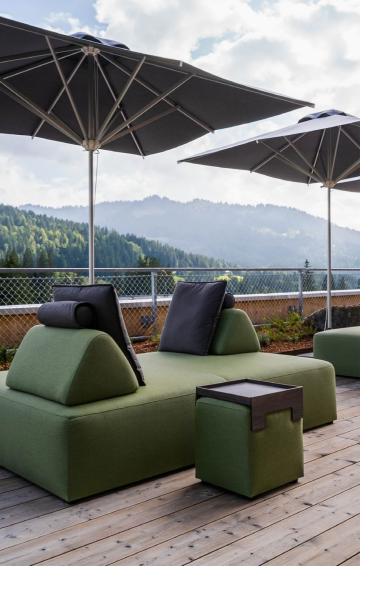

180 x 250 cm

Individual lounge Created from over 80 modules.

Are you interested, do you have any questions or do you already have a modular solution in mind that you want to realise with the IKONO-system? We will be pleased to assist and advise you. Simply contact us by phone or e-mail. We look forward to working with you!