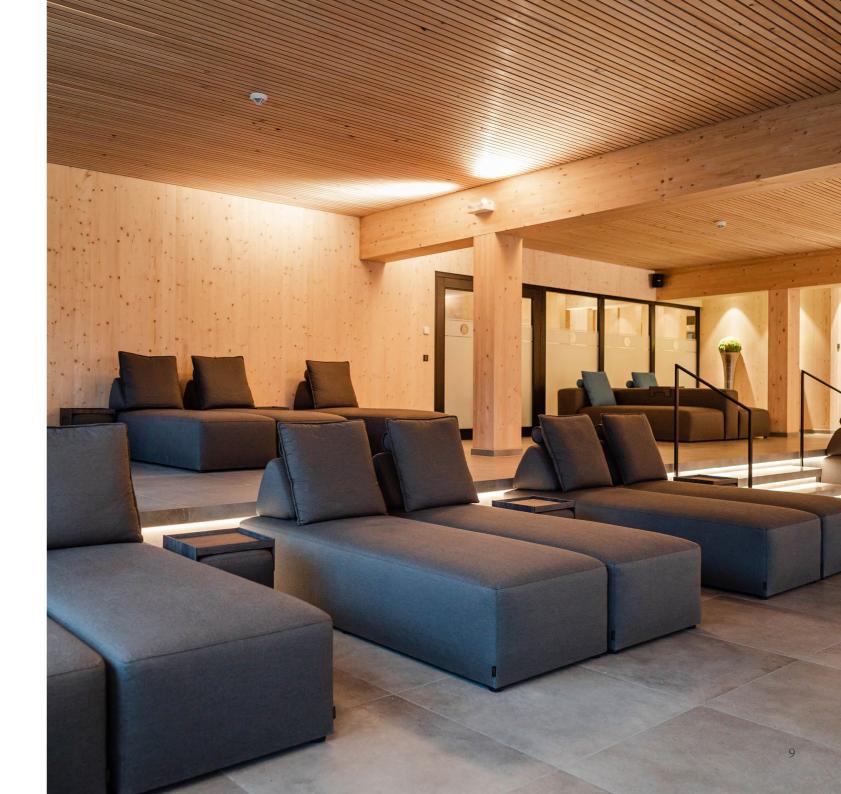

# 

the wellness and spa sector welcomes you. The market leader for lounge furniture in

The requirements for upholstered furniture for wellness and outdoor areas are manifold. It must not only provide maximum comfort but also be highly resistant to extreme weather conditions, humid indoor climates, chlorine, stains and other external influences. For a long time, we at IKONO have been devoting ourselves to these challenges. The result: a furniture system that is not only completely water-resistant and UV resistant, but also absolutely modular. Over 80 individual modules allow for small lounges as well as huge seating landscapes to be created – and all this without any tools and in just a few simple steps.

180 x 250 cm

Individual lounge Created from over 80 modules.