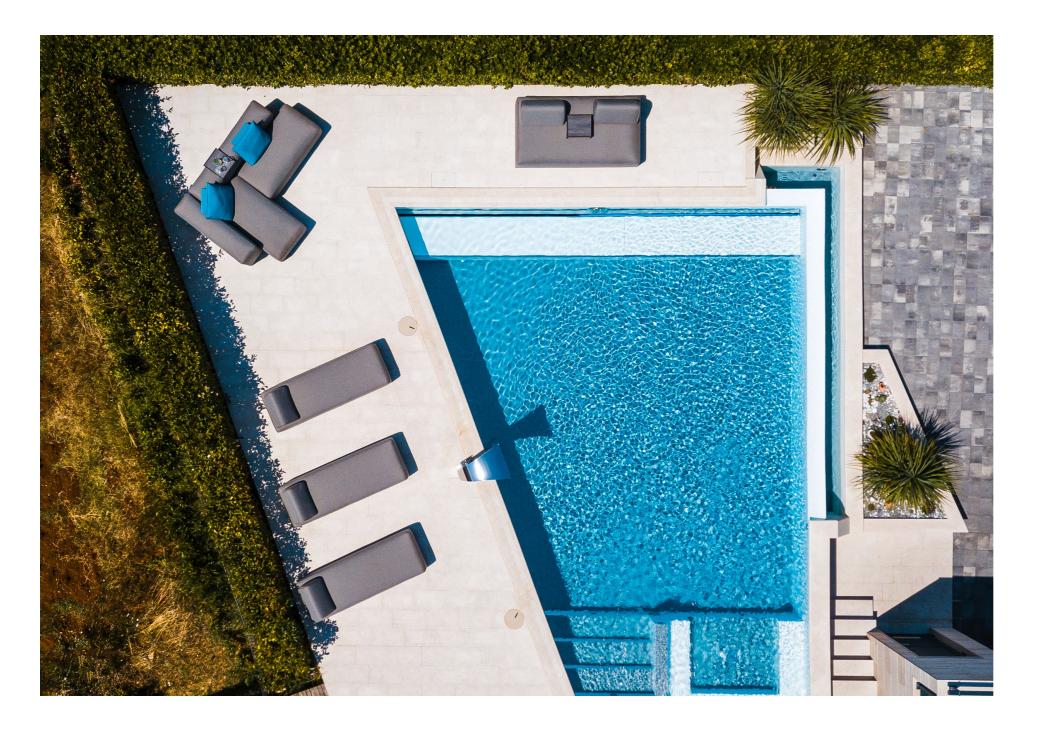

# 

the wellness and spa sector welcomes you. The market leader for lounge furniture in

The requirements for upholstered furniture for wellness and outdoor areas are manifold. It must not only provide maximum comfort but also be highly resistant to extreme weather conditions, humid indoor climates, chlorine, stains and other external influences. For a long time, we at IKONO have been devoting ourselves to these challenges. The result: a furniture system that is not only completely water-resistant and UV resistant, but also absolutely modular. Over 80 individual modules allow for small lounges as well as huge seating landscapes to be created – and all this without any tools and in just a few simple steps.

180 x 250 cm

Individual lounge Created from over 80 modules.