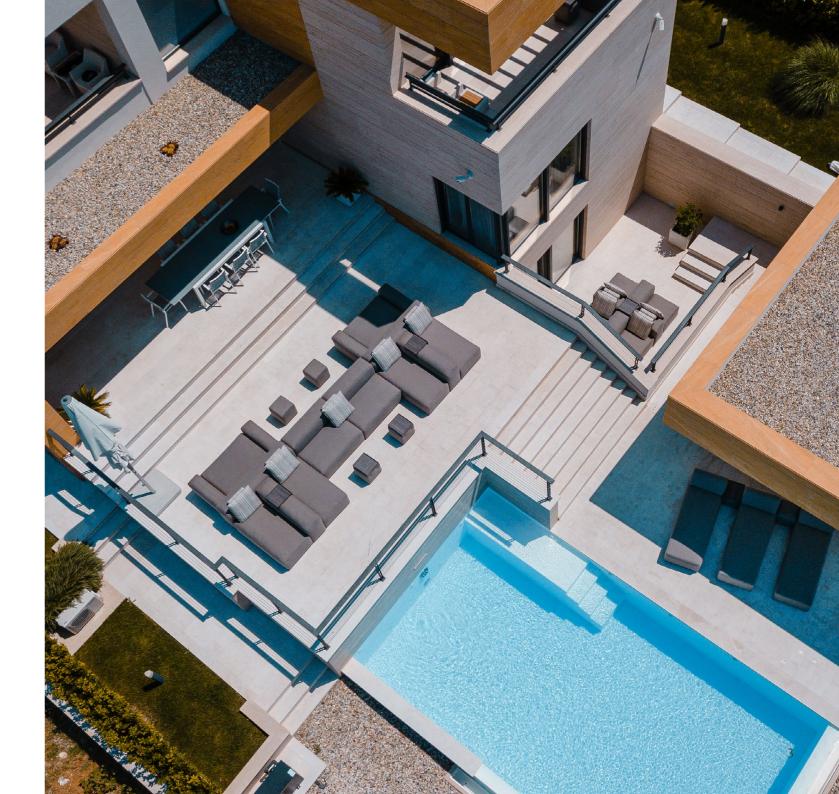

# 

the wellness and spa sector welcomes you. The market leader for lounge furniture in

The requirements for upholstered furniture for wellness and outdoor areas are manifold. It must not only provide maximum comfort but also be highly resistant to extreme weather conditions, humid indoor climates, chlorine, stains and other external influences. For a long time, we at IKONO have been devoting ourselves to these challenges. The result: a furniture system that is not only completely water-resistant and UV resistant, but also absolutely modular. Over 80 individual modules allow for small lounges as well as huge seating landscapes to be created – and all this without any tools and in just a few simple steps.

180 x 250 cm

Individual lounge Created from over 80 modules.