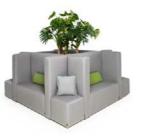

# Pool and spa

Wellness and spa facilities are where IKONO lounges inherently belong. Thanks to the lotus effect and inner water-resistant shells, our furniture is also protected against damp and mould, even in high humidity. The usually feared chlorinated water damages neither the haptics nor the colourfast properties of our materials.

All covering materials are fitted with the Standard 100 by OEKO-TEX® label of quality and meet the highest hygiene standards.

The Relax Lounger is our classic wellness lounge. Thanks to its mobile triangle-shaped cushion, it is wonderful for relaxing after a sauna or pool session.