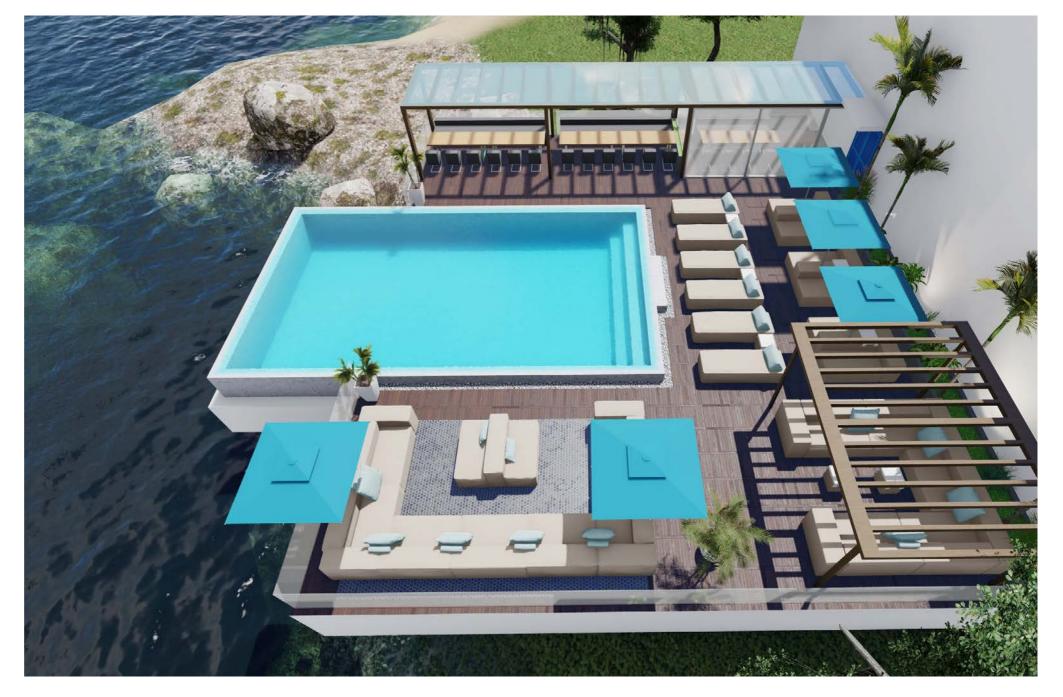

# Pool and spa

Wellness and spa facilities are where IKONO lounges inherently belong. Thanks to the lotus effect and inner water-resistant shells, our furniture is also protected against damp and mould, even in high humidity. The usually feared chlorinated water damages neither the haptics nor the colourfast properties of our materials.

All covering materials are fitted with the Standard 100 by OEKO-TEX® label of quality and meet the highest hygiene standards.

The Relax Lounger is our classic wellness lounge. Thanks to its mobile triangle-shaped cushion, it is wonderful for relaxing after a sauna or pool session.

Pool and spa

Pool and spa

Pool and spa