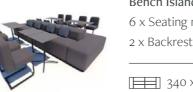

#### Bench Island (+ Squares)

6 x Seating module 50 x 120 cm 2 x Backrest module 40 x 120 cm

340 x 120 cm