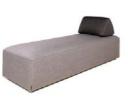

#### Relax Lounger S

1x Seating module 70 x 200 cm 1x Leaning triangle 30 x 60 cm

#### Relax Lounger M

1x Seating module 90 x 200 cm 1x Leaning triangle 30 x 70 cm