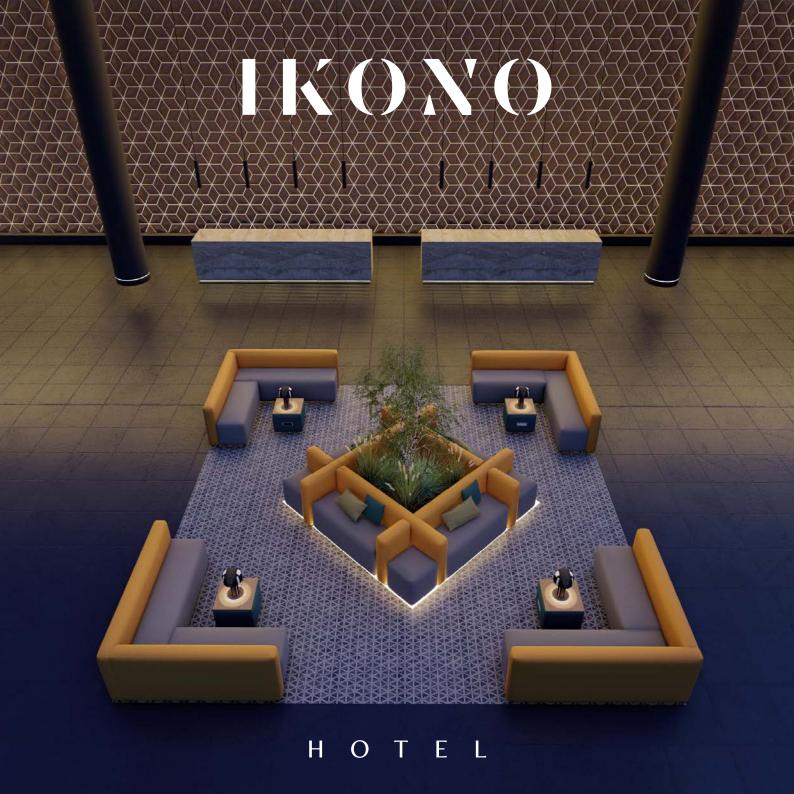

## Lobby

First impressions always count. In a hotel, this happens in the lobby, the place where guests are welcomed. Therefore, the furniture should be positioned in a way that invites guests to relax. The lounge modules are the centrepiece of IKONO's range, designed for use in foyer areas. The extra-soft upholstery and low seat levels adopt the comfort of a sofa at home, turning the furniture into a unique eyecatcher.

Lobby

*Lobby* 12 – 13