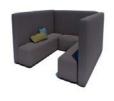

#### **Greeting Cabin**

2x Seating module 50 x 140 cm 2x Soundproofing wall 20 x 140 cm 4x Soundproofing wall 20 x 70 cm

180 x 70 cm (2x)