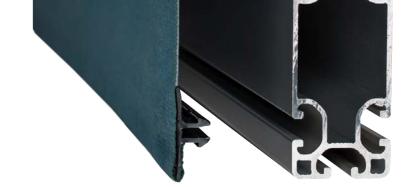

Assembly takes place without any tools. With the aid of aluminium frames and our patented push-fit system, reorganisation can take place spontaneously and without any significant time investment.

The use of different covering materials ensures flexibility for the desired purpose. While our outdoor materials demonstrate unique resistance to water and UV rays, our indoor range offers a variety of fire-resistant materials and artificial leathers.

Our different covers can be easily fitted to the IKONO aluminium frames thanks to a sewn-on keder rail, meaning that covers can be changed quickly and allowing a great versatility of materials.

Planning 48 – 49