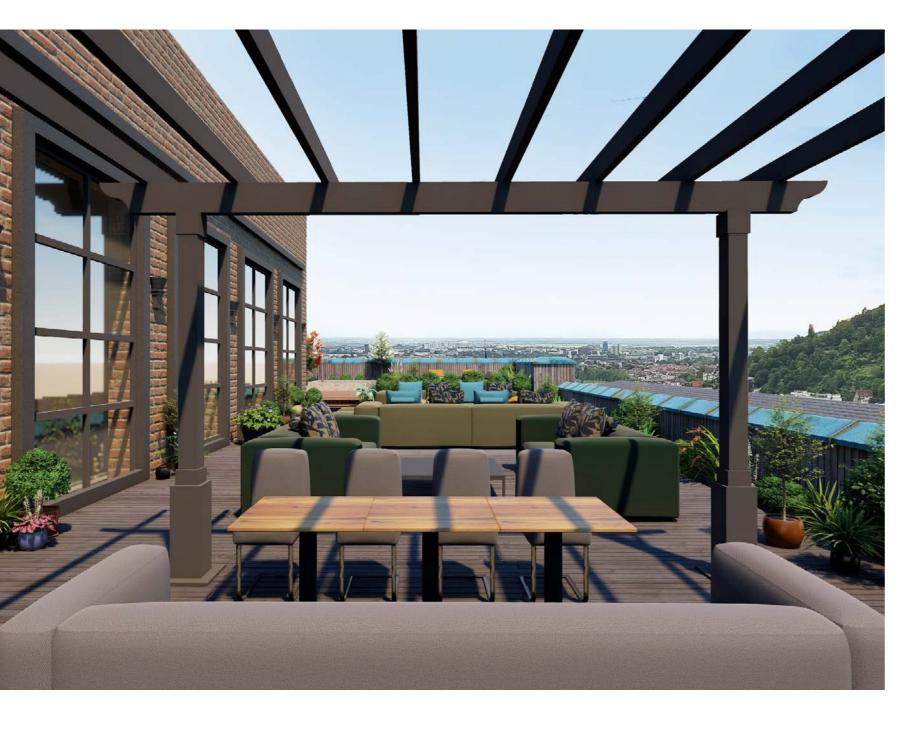

# Terrace and garden

Furniture in outdoor areas is exposed to a variety of problems on a daily basis. Rain, snow, UV rays and natural dirt are the main issues for coverings. Our solution: innovative outdoor materials that do not only deliver haptically, but are also very easy to maintain. The so-called "lotus effect" enables any kind of liquid to drip off, meaning that sudden rain showers or a spilt glass of wine will not wear out the furniture.

Terrace and garden