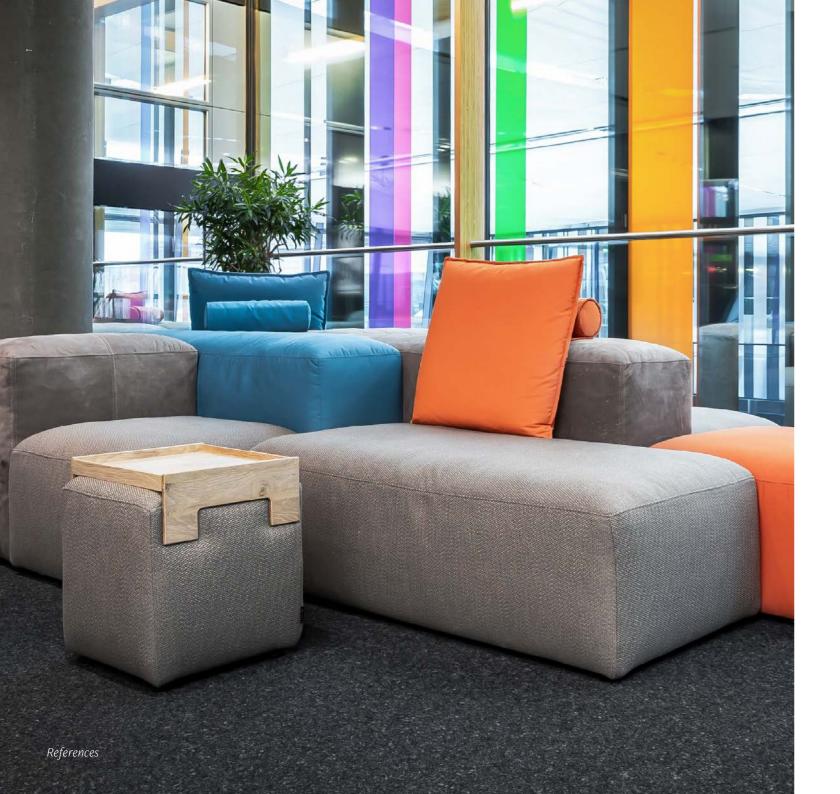

## Business

Hotels are always a hub for business travellers. With the aid of soundproof walls and comfortable seating, small business islands can be integrated into indoor areas. As required, they can also be used as spaces for sensitive meetings or productive sessions on the computer.

The option to integrate plug sockets, USB ports and lamps is hereby of particular importance.

Business 30 - 31

Working Cabin

Each hotel has different needs. IKONO understands these needs and helps ensure that all corporate and architectural requirements are met. References