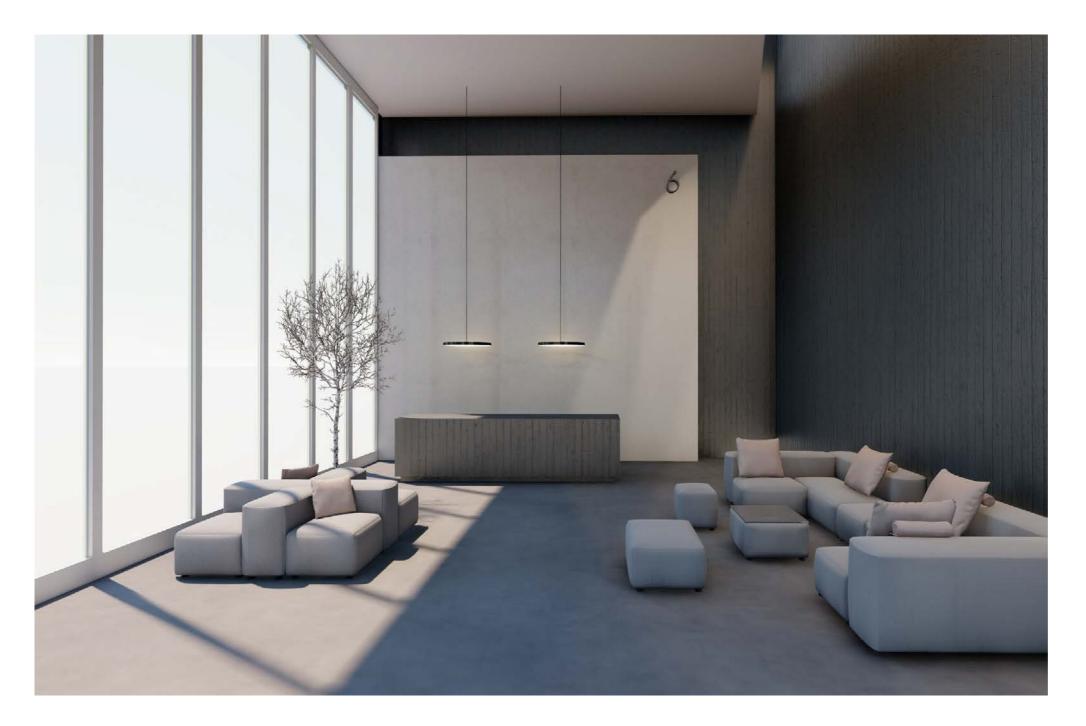

## Lobby

First impressions always count. In a hotel, this happens in the lobby, the place where guests are welcomed. Therefore, the furniture should be positioned in a way that invites guests to relax. The lounge modules are the centrepiece of IKONO's range, designed for use in foyer areas. The extra-soft upholstery and low seat levels adopt the comfort of a sofa at home, turning the furniture into a unique eyecatcher.

Lobby

*Lobby* 12 – 13