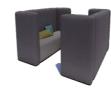

#### Working Cabin

1x Seating module 50 x 70 cm 1x Soundproofing wall 20 x 160 cm 2x Soundproofing wall 20 x 90 cm 1x Backrest module 20 x 50 cm

160 x 110 cm