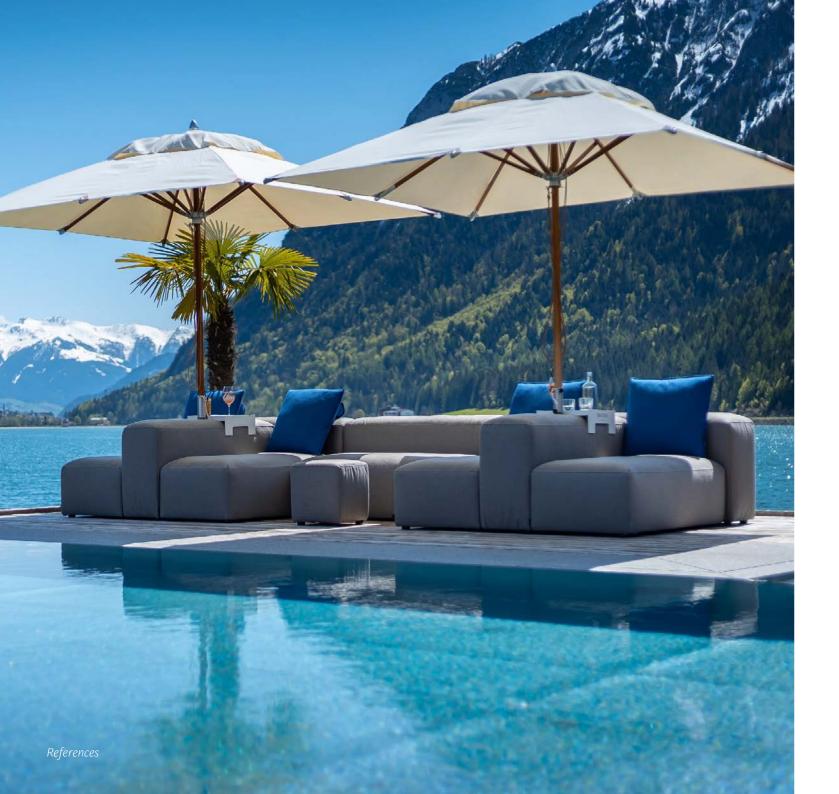

# Pool and spa

Wellness and spa facilities are where IKONO lounges inherently belong. Thanks to the lotus effect and inner water-resistant shells, our furniture is also protected against damp and mould, even in high humidity. The usually feared chlorinated water damages neither the haptics nor the colourfast properties of our materials.

All covering materials are fitted with the Standard 100 by OEKO-TEX® label of quality and meet the highest hygiene standards.

The Relax Lounger is our classic wellness lounge. Thanks to its mobile triangle-shaped cushion, it is wonderful for relaxing after a sauna or pool session.

Pool and spa

Pool and spa

Pool and spa