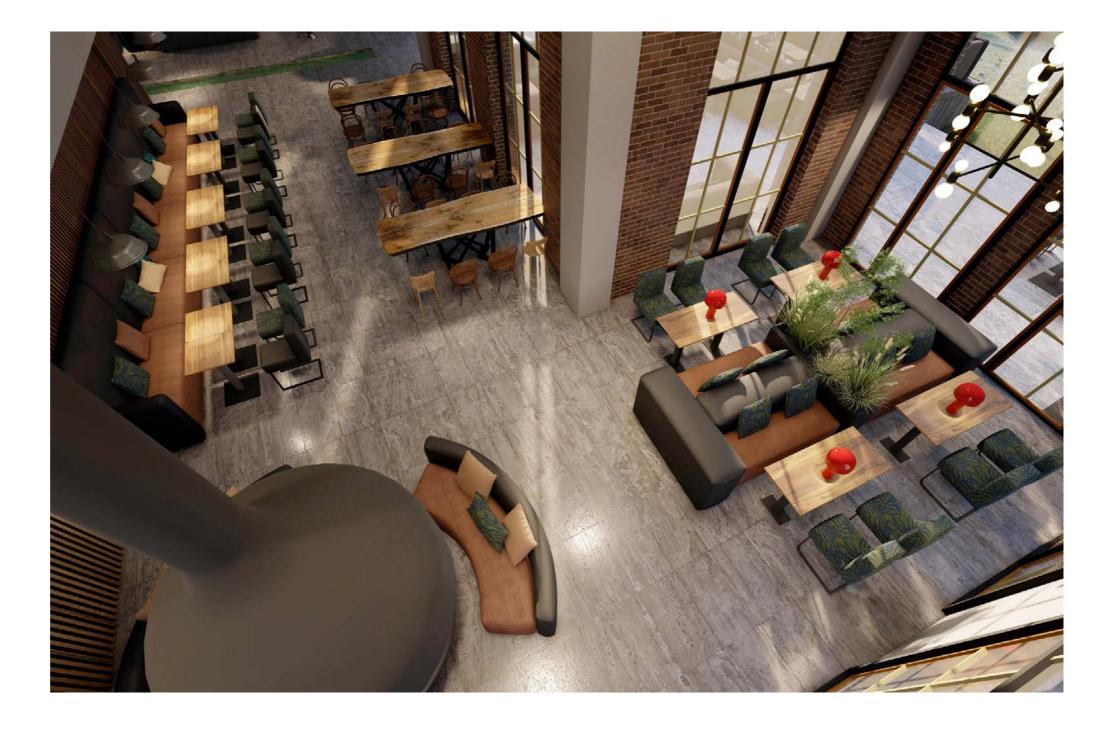

## Lobby

First impressions always count. In a hotel, this happens in the lobby, the place where guests are welcomed. Therefore, the furniture should be positioned in a way that invites guests to relax. The lounge modules are the centrepiece of IKONO's range, designed for use in foyer areas. The extra-soft upholstery and low seat levels adopt the comfort of a sofa at home, turning the furniture into a unique eyecatcher.

Lobby

*Lobby* 12 – 13