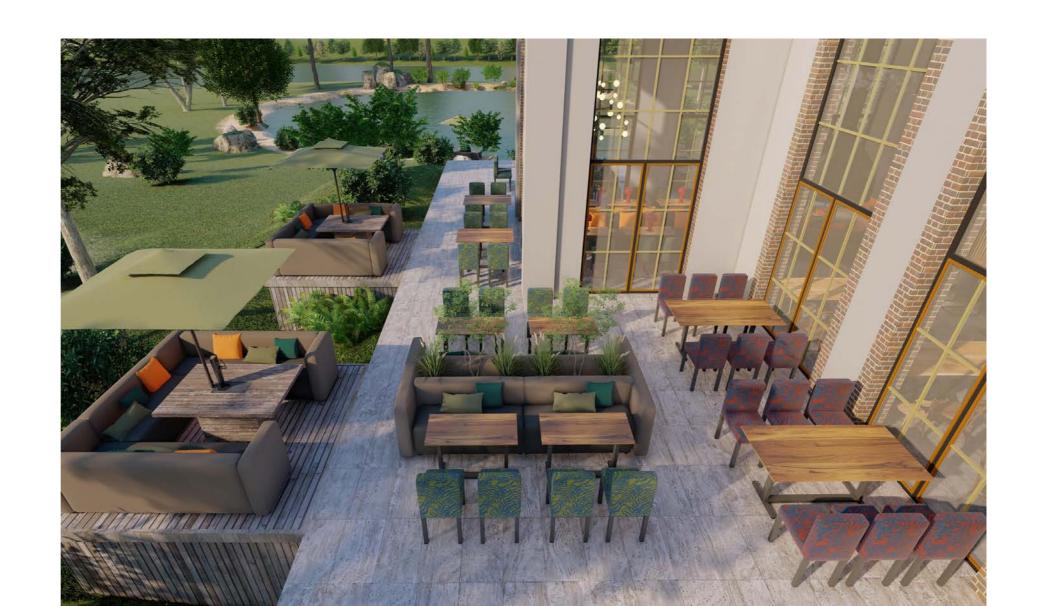

# Terrace and garden

Furniture in outdoor areas is exposed to a variety of problems on a daily basis. Rain, snow, UV rays and natural dirt are the main issues for coverings. Our solution: innovative outdoor materials that do not only deliver haptically, but are also very easy to maintain. The so-called "lotus effect" enables any kind of liquid to drip off, meaning that sudden rain showers or a spilt glass of wine will not wear out the furniture.

Terrace and garden