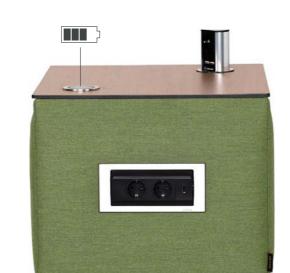

The option to integrate plug sockets, USB ports and lamps is hereby of particular importance.

Business 30 - 31

Working Cabin

Each hotel has different needs. IKONO understands these needs and helps ensure that all corporate and architectural requirements are met. References

#### Add-ons

Electrical accessories can be fitted to all recliner systems, armrests and side tables. Their exact placement on the modules is down to the customer's expectations and requirements on-site.