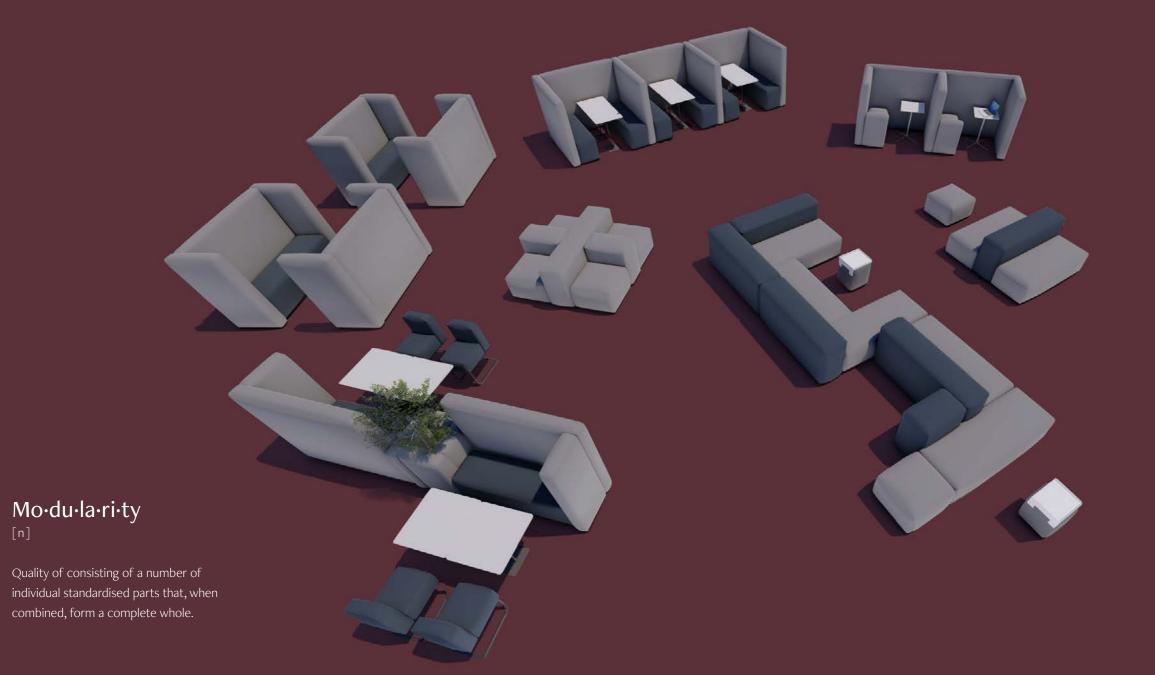

#### Check in to the new way to relax.

Welcome to IKONO, the supplier of high-quality, modular seating solutions. We believe that every customer has the right to enjoy furniture that is as aesthetic as it is functional. In order to meet different spatial requirements and individual expectations, we have developed a system that knows no bounds. Over 80 individual modules go together to create a modular assembly system for solutions ranging from clever individual lounges to large-scale seating landscapes.

#### Tried and tested combinations

#### 2-in-1 Lounge

2x Seating module 70 x 140 cm 1x Backrest module 40 x 140 cm 1x Backrest module 40 x 180 cm

#### Communication Lounge

4x Seating module 70 x 70 cm 1x Backrest module 40 x 180 cm 2x Backrest module 40 x 70 cm