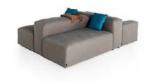

#### 2-in-1 Lounge

2x Seating module 70 x 140 cm 1x Backrest module 40 x 140 cm 1x Backrest module 40 x 180 cm

#### 2-in-1 Lounge with parasol

2x Seating module 70 x 140 cm 1x Backrest module 40 x 140 cm 1x Backrest module 40 x 180 cm

180 x 180 cm / 250 x 180 cm