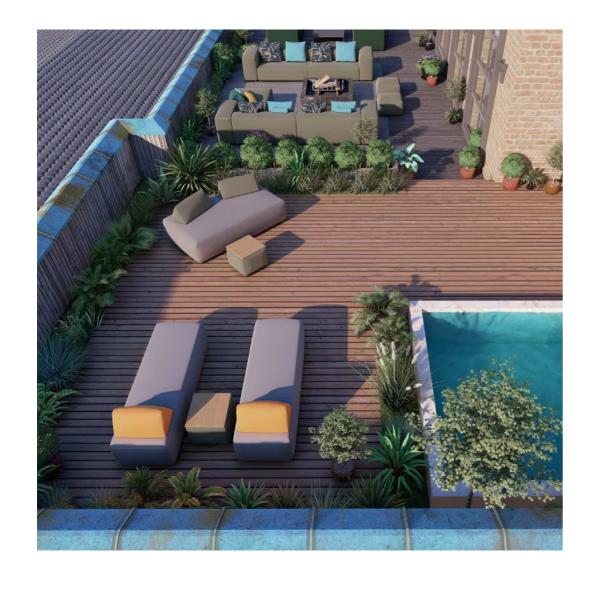

# Terrace and garden

Furniture in outdoor areas is exposed to a variety of problems on a daily basis. Rain, snow, UV rays and natural dirt are the main issues for coverings. Our solution: innovative outdoor materials that do not only deliver haptically, but are also very easy to maintain. The so-called "lotus effect" enables any kind of liquid to drip off, meaning that sudden rain showers or a spilt glass of wine will not wear out the furniture.

Terrace and garden

# Pool and spa

Wellness and spa facilities are where IKONO lounges inherently belong. Thanks to the lotus effect and inner water-resistant shells, our furniture is also protected against damp and mould, even in high humidity. The usually feared chlorinated water damages neither the haptics nor the colourfast properties of our materials.

Pool and spa

Pool and spa

Pool and spa