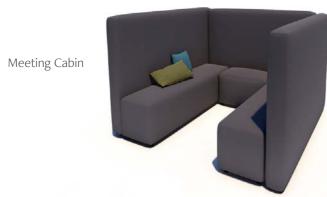

#### Meeting Cabin

2x Seating module 50 x 180 cm 1x Seating module 50 x 80 cm 2x Soundproofing wall 20 x 200 cm 1x Soundproofing wall 20 x 180 cm

200 x 220 cm (2x)

52 - 53 Planning