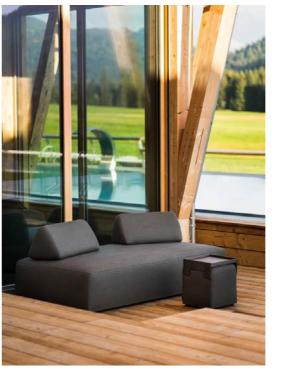

## Lobby

First impressions always count. In a hotel, this happens in the lobby, the place where guests are welcomed. Therefore, the furniture should be positioned in a way that invites guests to relax. The lounge modules are the centrepiece of IKONO's range, designed for use in foyer areas. The extra-soft upholstery and low seat levels adopt the comfort of a sofa at home, turning the furniture into a unique eyecatcher.

Lobby

*Lobby* 12 – 13