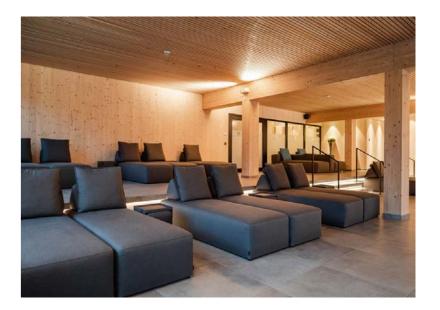

## Lobby

First impressions always count. In a hotel, this happens in the lobby, the place where guests are welcomed. Therefore, the furniture should be positioned in a way that invites guests to relax. The lounge modules are the centrepiece of IKONO's range, designed for use in foyer areas. The extra-soft upholstery and low seat levels adopt the comfort of a sofa at home, turning the furniture into a unique eyecatcher.

Lobby

*Lobby* 12 – 13