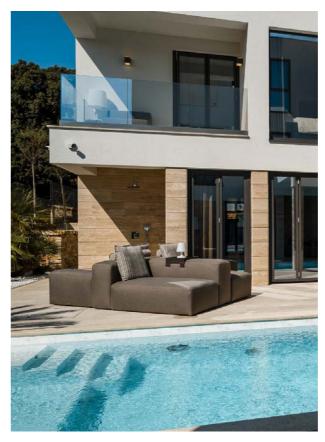

ps.

Specifically for use in restaurants, we have designed the Square I and II chairs and our own range of tables: these are tailored to our modules in a visually perfect way.







Restaurant and bar



## Business

Hotels are always a hub for business travellers. With the aid of soundproof walls and comfortable seating, small business islands can be integrated into indoor areas. As required, they can also be used as spaces for sensitive meetings or productive sessions on the computer.

The option to integrate plug sockets, USB ports and lamps is hereby of particular importance.

Business 30 - 31





Working Cabin





Each hotel has different needs. IKONO understands these needs and helps ensure that all corporate and architectural requirements are met. References





































Holiday villa Pollença / Mallorca





















#### Planning

#### Selection of covers





δ<sub>δ</sub>δ water-repellent

Easy to clean

(/|\)

UV-resistant

Standard 100

OEKO-TEX®

Fire-resistant materials and artificial leather, when fitted, mean that our furniture meets all the B1 requirements.

Our different covers can be easily fitted to the IKONO aluminium frames thanks to a sewn-on keder rail, meaning that covers can be changed quickly and allowing a great versatility of materials.

Planning 48 – 49

#### Add-ons



Electrical accessories can be fitted to all recliner systems, armrests and side tables. Their exact placement on the modules is down to the customer's expectations and requirements on-site.



#### Branding

Our finishing options mean that all