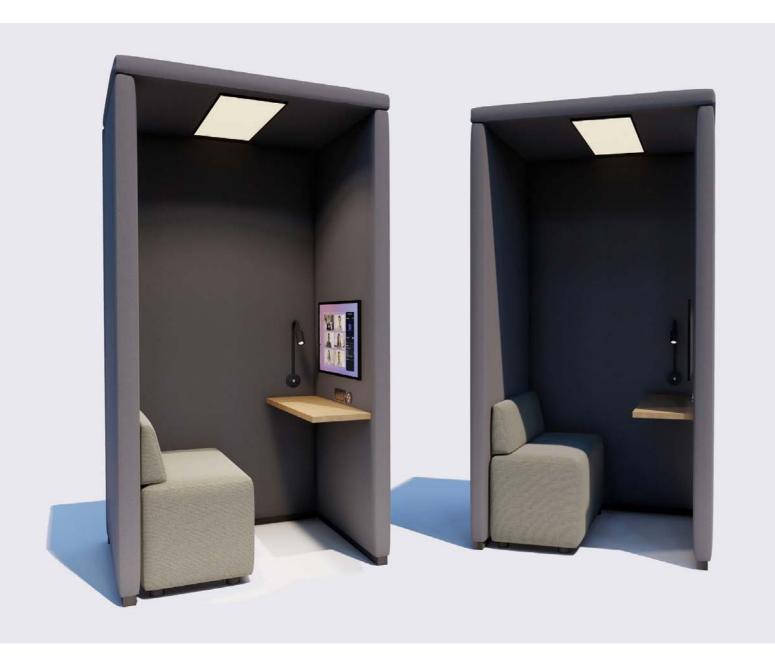

## Business

Hotels are always a hub for business travellers. With the aid of soundproof walls and comfortable seating, small business islands can be integrated into indoor areas. As required, they can also be used as spaces for sensitive meetings or productive sessions on the computer.

The option to integrate plug sockets, USB ports and lamps is hereby of particular importance.

Business 30 - 31

Working Cabin

Each hotel has different needs. IKONO understands these needs and helps ensure that all corporate and architectural requirements are met. References

#### Working Cabin

1x Seating module 50 x 70 cm 1x Soundproofing wall 20 x 160 cm 2x Soundproofing wall 20 x 90 cm 1x Backrest module 20 x 50 cm

160 x 110 cm