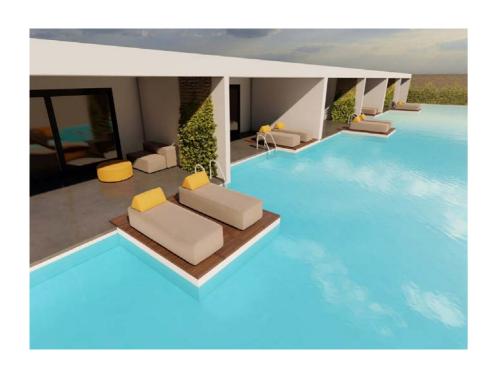

# Pool and spa

Wellness and spa facilities are where IKONO lounges inherently belong. Thanks to the lotus effect and inner water-resistant shells, our furniture is also protected against damp and mould, even in high humidity. The usually feared chlorinated water damages neither the haptics nor the colourfast properties of our materials.

All covering materials are fitted with the Standard 100 by OEKO-TEX® label of quality and meet the highest hygiene standards.

The Relax Lounger is our classic wellness lounge. Thanks to its mobile triangle-shaped cushion, it is wonderful for relaxing after a sauna or pool session.

Pool and spa

Pool and spa

Pool and spa