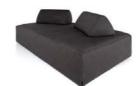

#### Relax Lounger S

1x Seating module 70 x 200 cm 1x Leaning triangle 30 x 60 cm

#### Relax Lounger M

1x Seating module 90 x 200 cm 1x Leaning triangle 30 x 70 cm