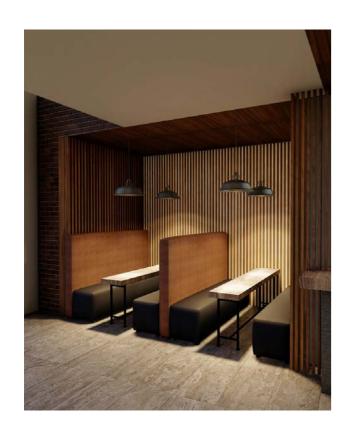

## Restaurant and bar

Restaurant areas often stretch from indoor to outdoor spaces. IKONO provides the unique opportunity to use the same seating furniture for the entire area. There is no need for a fixed installation, and the floor area can thus be redesigned at any time. For example, if you need more outdoor seating in summer, modules can be taken from inside and placed outside in just a few simple steps.

Specifically for use in restaurants, we have designed the Square I and II chairs and our own range of tables: these are tailored to our modules in a visually perfect way.

Restaurant and bar