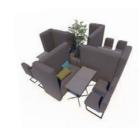

## Lobby

First impressions always count. In a hotel, this happens in the lobby, the place where guests are welcomed. Therefore, the furniture should be positioned in a way that invites guests to relax. The lounge modules are the centrepiece of IKONO's range, designed for use in foyer areas. The extra-soft upholstery and low seat levels adopt the comfort of a sofa at home, turning the furniture into a unique eyecatcher.

Lobby

*Lobby* 12 – 13