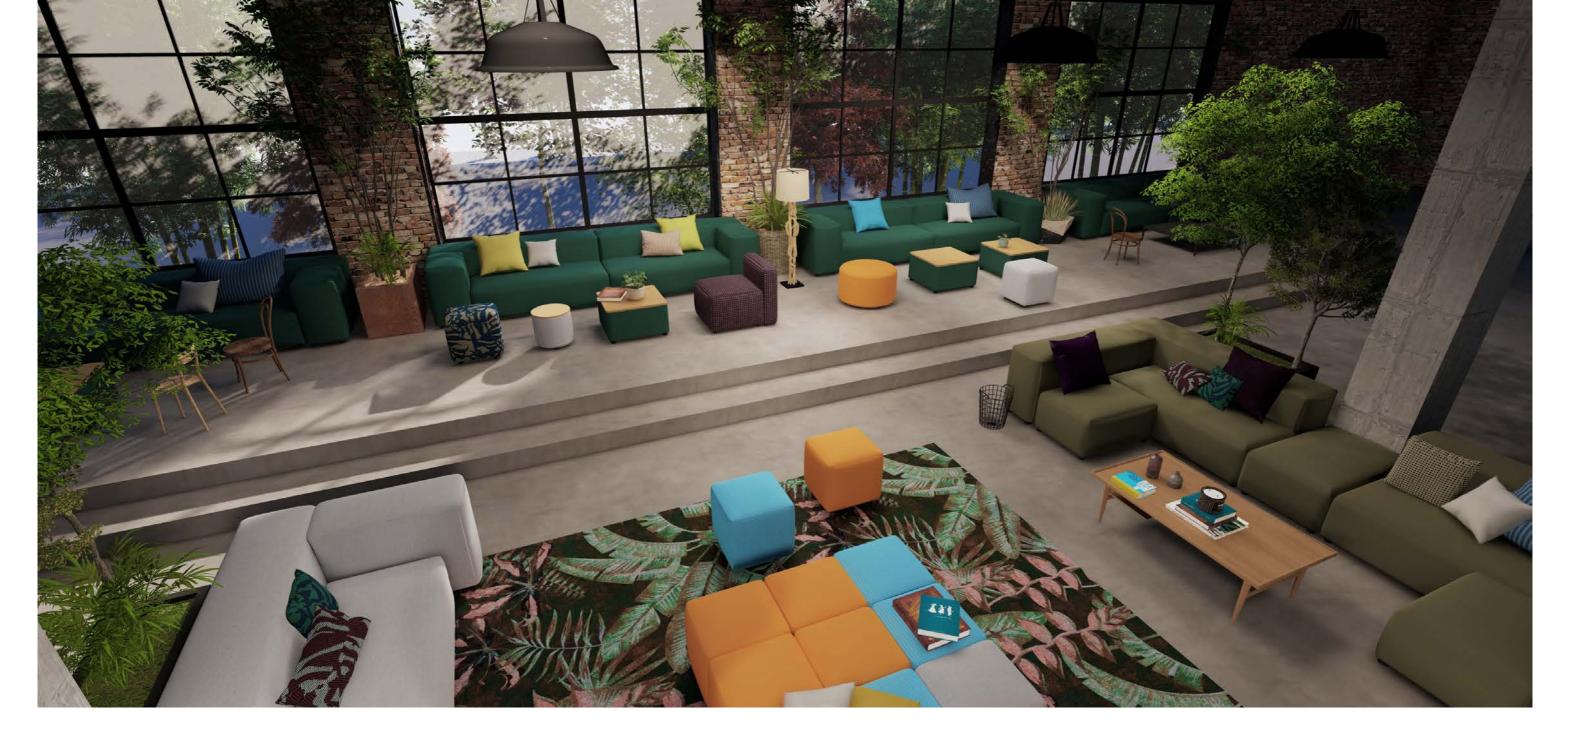

## Restaurant and bar

Restaurant areas often stretch from indoor to outdoor spaces. IKONO provides the unique opportunity to use the same seating furniture for the entire area. There is no need for a fixed installation, and the floor area can thus be redesigned at any time. For example, if you need more outdoor seating in summer, modules can be taken from inside and placed outside in just a few simple steps.

Specifically for use in restaurants, we have designed the Square I and II chairs and our own range of tables: these are tailored to our modules in a visually perfect way.

Restaurant and bar