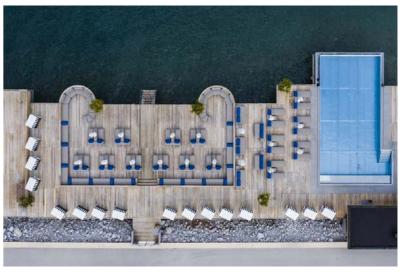

# Pool and spa

Wellness and spa facilities are where IKONO lounges inherently belong. Thanks to the lotus effect and inner water-resistant shells, our furniture is also protected against damp and mould, even in high humidity. The usually feared chlorinated water damages neither the haptics nor the colourfast properties of our materials.

All covering materials are fitted with the Standard 100 by OEKO-TEX® label of quality and meet the highest hygiene standards.

The Relax Lounger is our classic wellness lounge. Thanks to its mobile triangle-shaped cushion, it is wonderful for relaxing after a sauna or pool session.

Pool and spa

Pool and spa

Pool and spa