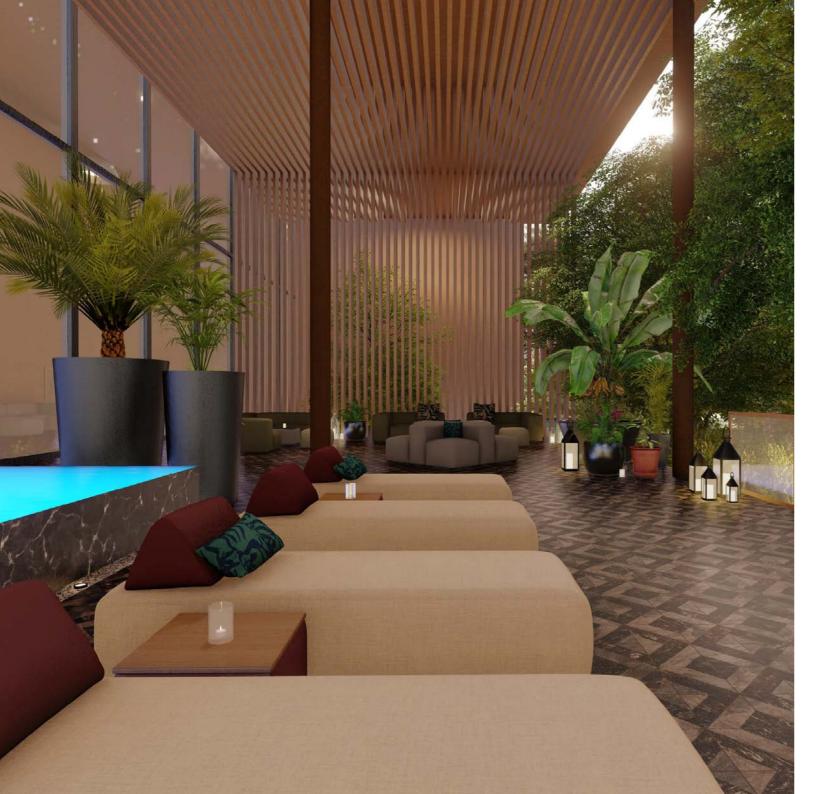

# Pool and spa

Wellness and spa facilities are where IKONO lounges inherently belong. Thanks to the lotus effect and inner water-resistant shells, our furniture is also protected against damp and mould, even in high humidity. The usually feared chlorinated water damages neither the haptics nor the colourfast properties of our materials.

All covering materials are fitted with the Standard 100 by OEKO-TEX® label of quality and meet the highest hygiene standards.

The Relax Lounger is our classic wellness lounge. Thanks to its mobile triangle-shaped cushion, it is wonderful for relaxing after a sauna or pool session.

Pool and spa

Pool and spa

Pool and spa