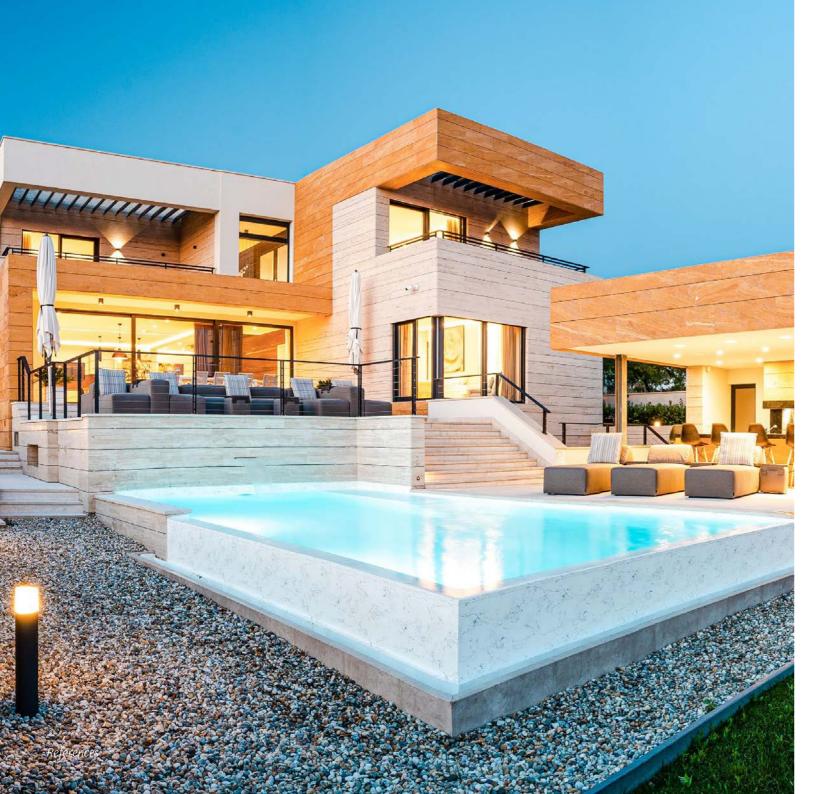

teps.

Specifically for use in restaurants, we have designed the Square I and II chairs and our own range of tables: these are tailored to our modules in a visually perfect way.







Restaurant and bar



## Business

Hotels are always a hub for business travellers. With the aid of soundproof walls and comfortable seating, small business islands can be integrated into indoor areas. As required, they can also be used as spaces for sensitive meetings or productive sessions on the computer.

The option to integrate plug sockets, USB ports and lamps is hereby of particular importance.

Business 30 - 31





Working Cabin





Each hotel has different needs. IKONO understands these needs and helps ensure that all corporate and architectural requirements are met. References





































Holiday villa Pollença / Mallorca





















#### Planning

#### Selection of covers





δ<sub>δ</sub>δ water-repellent

Easy to clean

(/|\)

UV-resistant

Standard 100

OEKO-TEX®

Fire-resistant materials and artificial leather, when fitted, mean that our furniture meets all the B1 requirements.

Our different covers can be easily fitted to the IKONO aluminium frames thanks to a sewn-on keder rail, meaning that covers can be changed quickly and allowing a great versatility of materials.

Planning 48 – 49

#### Add-ons



Electrical accessories can be fitted to all recliner systems, armrests and side tables. Their exact placement on the modules is down to the customer's expectations and requirements on-site.



#### Branding

Our finishing options mean that al