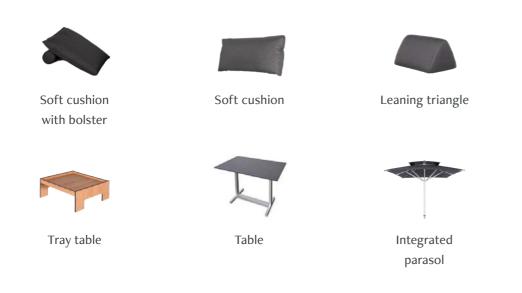

|
|                 |         | D 110 x W 200 cm       |               | D 70 x W 200 cm                  |                       | oara             | D 40 x W 200 cm                |                       |                 |        |                 |
|                 |         |                        |               |                                  |                       |                  | ith [                          | D 40 x W 220 cm       |                 |        |                 |
|                 |         |                        |               |                                  |                       |                  | . <u>≥</u>                     | _ <del> </del>        |                 |        |                 |

#### Special modules



#### Equipment







Access the online shop and discover more modular ideas from the IKONO universe.

#### Are you ready to start planning?

We will be delighted to help. As required, we develop customer-specific concepts, create visualisations to use when making decisions, and work hand in hand with architects and planners.



#### IKONO GmbH & Co. KG

Otto-Hahn-Straße 11 33104 Paderborn

+49 5254 9575 20 kontakt@IKONO.de

IKONO.de



Access the online shop and discover more modular ideas from the IKONO universe.