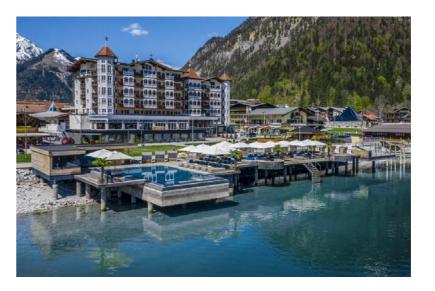

# Pool and spa

Wellness and spa facilities are where IKONO lounges inherently belong. Thanks to the lotus effect and inner water-resistant shells, our furniture is also protected against damp and mould, even in high humidity. The usually feared chlorinated water damages neither the haptics nor the colourfast properties of our materials.

All covering materials are fitted with the Standard 100 by OEKO-TEX® label of quality and meet the highest hygiene standards.

The Relax Lounger is our classic wellness lounge. Thanks to its mobile triangle-shaped cushion, it is wonderful for relaxing after a sauna or pool session.

Pool and spa

Pool and spa

Pool and spa