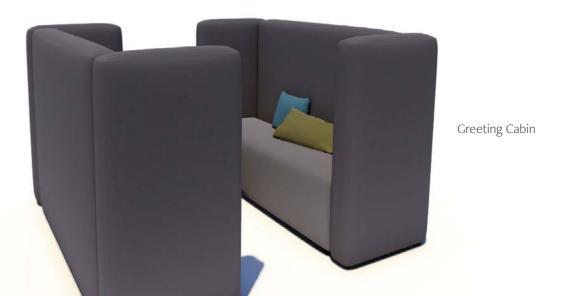

#### **Greeting Cabin**

2x Seating module 50 x 140 cm 2x Soundproofing wall 20 x 140 cm 4x Soundproofing wall 20 x 70 cm

180 x 70 cm (2x)