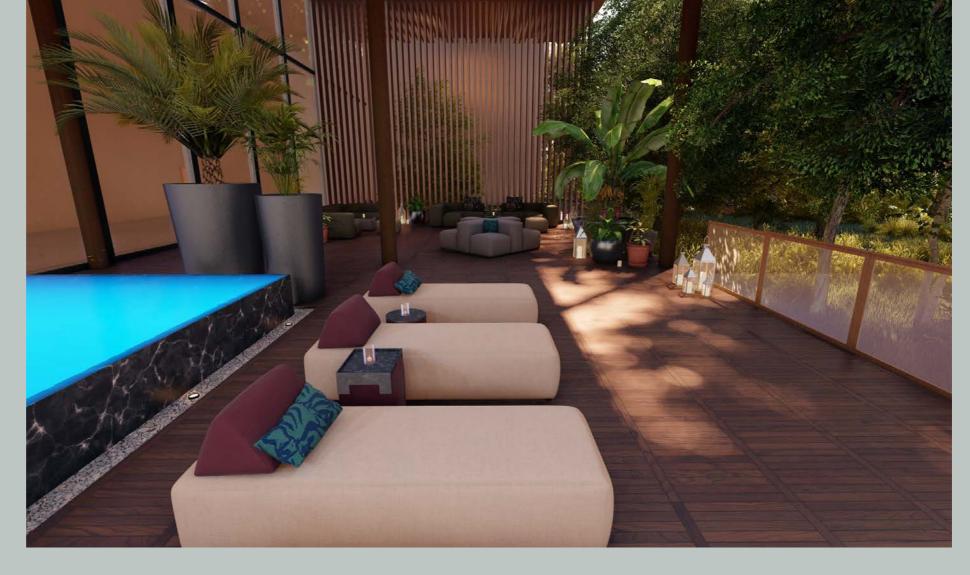

# Terrace and garden

Furniture in outdoor areas is exposed to a variety of problems on a daily basis. Rain, snow, UV rays and natural dirt are the main issues for coverings. Our solution: innovative outdoor materials that do not only deliver haptically, but are also very easy to maintain. The so-called "lotus effect" enables any kind of liquid to drip off, meaning that sudden rain showers or a spilt glass of wine will not wear out the furniture.

Terrace and garden