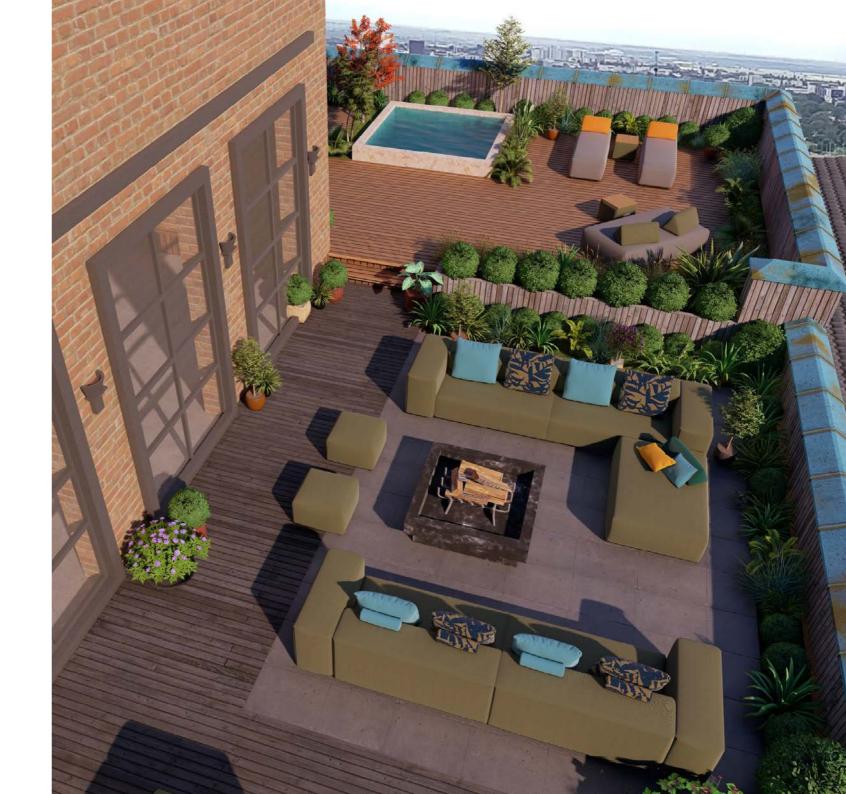

## Lobby

First impressions always count. In a hotel, this happens in the lobby, the place where guests are welcomed. Therefore, the furniture should be positioned in a way that invites guests to relax. The lounge modules are the centrepiece of IKONO's range, designed for use in foyer areas. The extra-soft upholstery and low seat levels adopt the comfort of a sofa at home, turning the furniture into a unique eyecatcher.

Lobby

*Lobby* 12 – 13

# Pool and spa

Wellness and spa facilities are where IKONO lounges inherently belong. Thanks to the lotus effect and inner water-resistant shells, our furniture is also protected against damp and mould, even in high humidity. The usually feared chlorinated water damages neither the haptics nor the colourfast properties of our materials.

Pool and spa

Pool and spa

Pool and spa