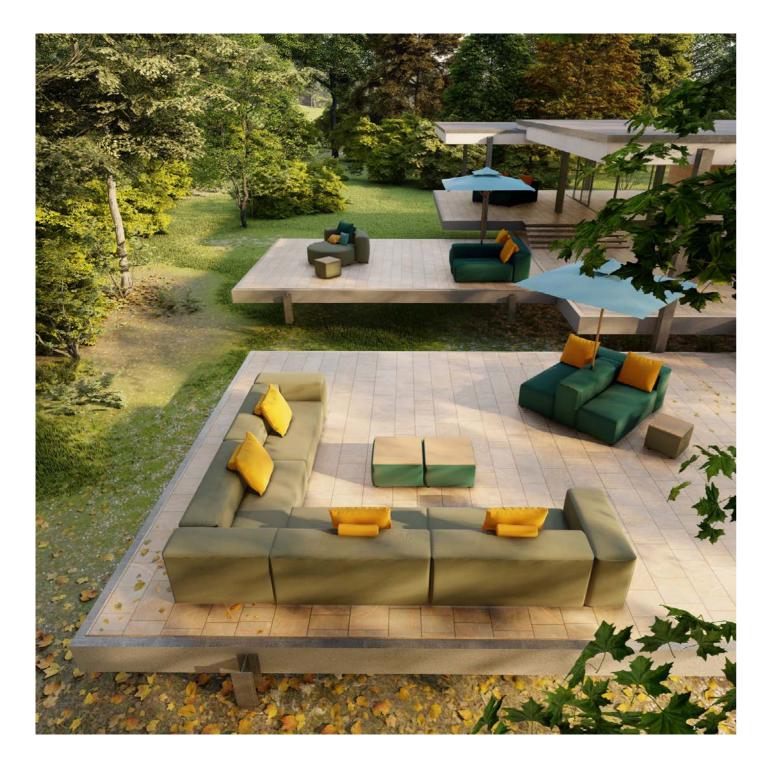

rniture should be positioned in a way that invites guests to relax. The lounge modules are the centrepiece of IKONO's range, designed for use in foyer areas. The extra-soft upholstery and low seat levels adopt the comfort of a sofa at home, turning the furniture into a unique eyecatcher.







Lobby



*Lobby* 12 – 13



# Terrace and garden

Furniture in outdoor areas is exposed to a variety of problems on a daily basis. Rain, snow, UV rays and natural dirt are the main issues for coverings. Our solution: innovative outdoor materials that do not only deliver haptically, but are also very easy to maintain. The so-called "lotus effect" enables any kind of liquid to drip off, meaning that sudden rain showers or a spilt glass of wine will not wear out the furniture.

Terrace and garden









# Pool and spa



Wellness and spa facilities are where IKONO lounges inherently belong. Thanks to the lotus effect and inner water-resistant shells, our furniture is also protected against damp and mould, even in high humidity. The usually feared chlorinated water damages neither the haptics nor the colourfast properties of our materials.

All covering materials are fitted with the Standard 100 by OEKO-TEX® label of quality and meet the highest hygiene standards.

The Relax Lounger is our classic wellness lounge. Thanks to its mobile triangle-shaped cushion, it is wonderful for relaxing after a sauna or pool session.

Pool and spa





Pool and spa



Pool and spa

## Restaurant and bar

Restaurant areas often stretch from indoor to outdoor spaces. IKONO provides the unique opportunit