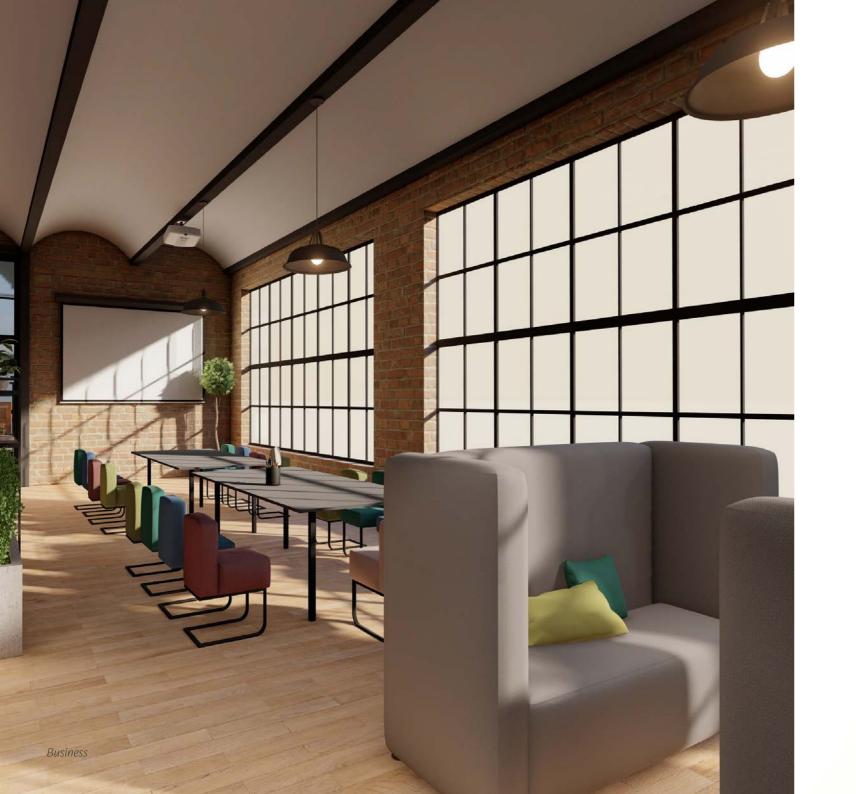

## Business

Hotels are always a hub for business travellers. With the aid of soundproof walls and comfortable seating, small business islands can be integrated into indoor areas. As required, they can also be used as spaces for sensitive meetings or productive sessions on the computer.

The option to integrate plug sockets, USB ports and lamps is hereby of particular importance.

Business 30 - 31

Working Cabin

Each hotel has different needs. IKONO understands these needs and helps ensure that all corporate and architectural requirements are met. References