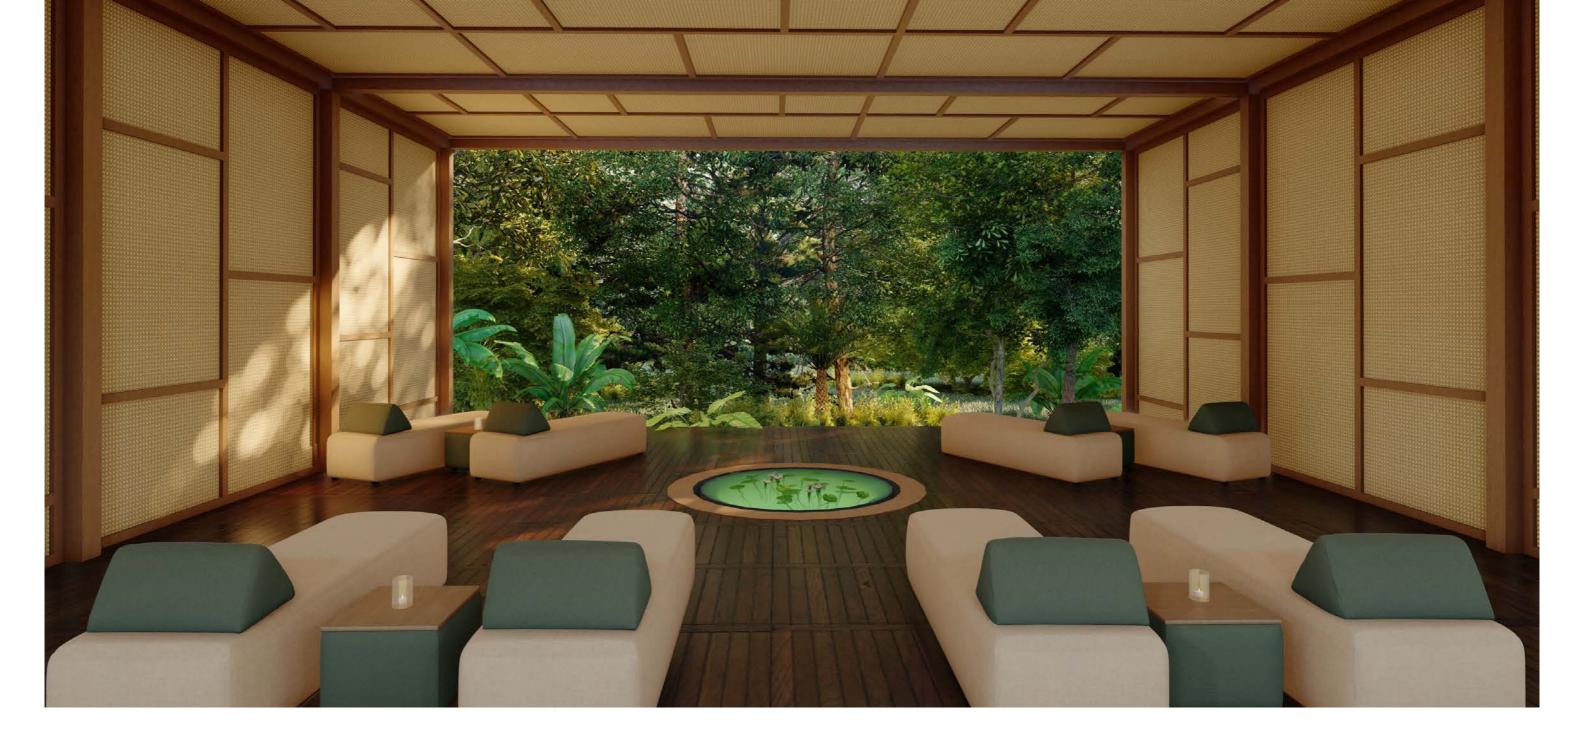

## Business

Hotels are always a hub for business travellers. With the aid of soundproof walls and comfortable seating, small business islands can be integrated into indoor areas. As required, they can also be used as spaces for sensitive meetings or productive sessions on the computer.

The option to integrate plug sockets, USB ports and lamps is hereby of particular importance.

Business 30 - 31

Working Cabin

Each hotel has different needs. IKONO understands these needs and helps ensure that all corporate and architectural requirements are met. References