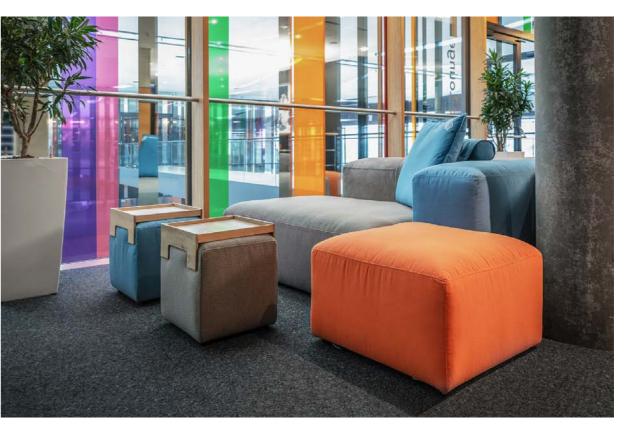

## Lobby

First impressions always count. In a hotel, this happens in the lobby, the place where guests are welcomed. Therefore, the furniture should be positioned in a way that invites guests to relax. The lounge modules are the centrepiece of IKONO's range, designed for use in foyer areas. The extra-soft upholstery and low seat levels adopt the comfort of a sofa at home, turning the furniture into a unique eyecatcher.

## Business

Hotels are always a hub for business travellers. With the aid of soundproof walls and comfortable seating, small business islands can be integrated into indoor areas. As required, they can also be used as spaces for sensitive meetings or productive sessions on the computer.