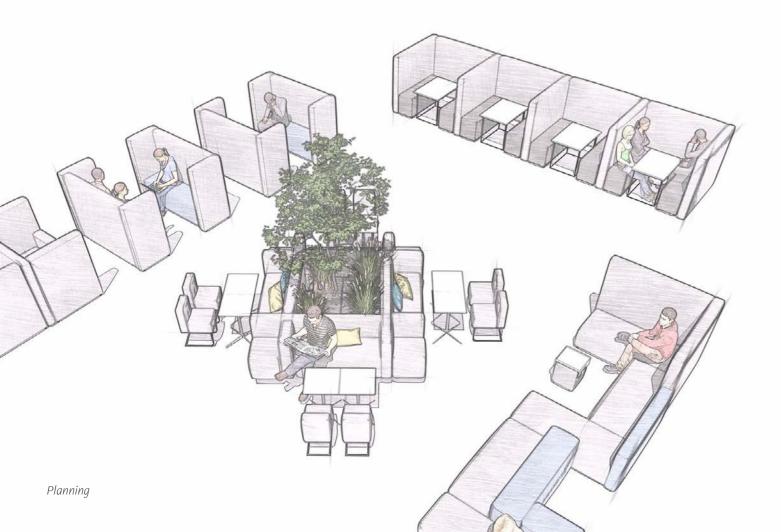

#### Planning

Our different covers can be easily fitted to the IKONO aluminium frames thanks to a sewn-on keder rail, meaning that covers can be changed quickly and allowing a great versatility of materials.

Planning 48 – 49