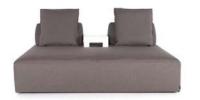

#### Family Island

2x Seating module 70 x 140 cm 1x Seating module 70 x 120 cm 1x Backrest module 40 x 140 cm 1x Backrest module 40 x 180 cm 2x Armrest module 30 x 70 cm

## Tried and tested combinations

| # | Combination             | Individual modules                                                                                                                                     | Total dimensions               |
|---|-------------------------|--------------------------------------------------------------------------------------------------------------------------------------------------------|--------------------------------|
| 1 | 2-in-1 Lounge           | 2x Seating module 70 x 140 cm<br>1x Backrest module 40 x 140 cm<br>1x Backrest module 40 x 180 cm                                                      | 180 x 180 cm /<br>250 x 180 cm |
| 2 | Sunset Lounge           | 1x Circle Seating module 1x 1/3 Circle Backrest module                                                                                                 | 170 x 165 cm                   |
| 3 | Communication<br>Lounge | 4x Seating module 70 x 70 cm<br>1x Backrest module 40 x 180 cm<br>2x Backrest module 40 x 70 cm                                                        | 180 x 180 cm                   |
| 4 | Relax Lounger S         | 1x Seating module 70 x 200 cm<br>1x leaning triangle 30 x 60 cm                                                                                        | 70 × 200 cm                    |
| 5 | Relax Lounger M         | 1x Seating module 90 x 200 cm<br>1x Leaning triangle 30 x 70 cm                                                                                        | 90 x 200 cm                    |
| 6 | Daybed L                | 1x Seating module 200 x 110 cm<br>2x Leaning triangle 30 x 70 cm                                                                                       | 200 X 110 CM                   |
| 7 | Daybed XL               | 1x Seating module 200 x 140 cm<br>2x Leaning triangle 30 x 70 cm                                                                                       | 200 X 140 CM                   |
| 8 | U Lounge                | 3x Seating module 70 x 140 cm<br>3x Backrest module 40 x 140 cm<br>2x Backrest module 40 x 110 cm                                                      | 360 x 180 cm                   |
| 9 | Family Island           | 2x Seating module 70 x 140 cm 1x Seating module 70 x 120 cm 1x Backrest module 40 x 140 cm 1x Backrest module 40 x 180 cm 2x Armrest module 30 x 70 cm | 180 x 250 cm                   |