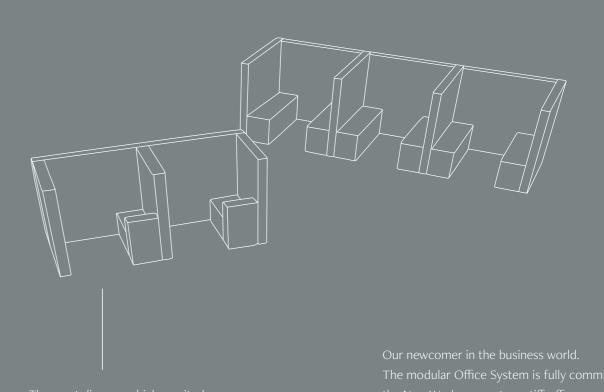

# Chapter 4 Office System

Office stands for focusing and surpassing yourself.

For productive meetings in an agile world of work.

4\_ Office System

4\_ Office System 46 - 47

## Tried and tested combinations

| # | Combination               | Individual modules                                                                                                                                                          | Total dimension | ons              |
|---|---------------------------|-----------------------------------------------------------------------------------------------------------------------------------------------------------------------------|-----------------|------------------|
| 1 | Working Cabin             | 1x Seating module 50 x 70 cm 1x Soundproofing wall 20 x 160 cm 2x Soundproofing wall 20 x 90 cm 1x Backrest module 20 x 50 cm                                               |                 | 160 x 110 cm     |
| 2 | Greeting Cabin<br>(open)  | 2x Seating module 50 x 140 cm<br>2x Soundproofing wall 20 x 140 cm<br>4x Soundproofing wall 20 x 70 cm                                                                      |                 | 180 x 70 cm (2x) |
| 3 | Meeting Cabin<br>(closed) | 2x Seating module 50 x 180 cm<br>1x Seating module 50 x 80 cm<br>2x Soundproofing wall 20 x 200 cm<br>1x Soundproofing wall 20 x 180 cm                                     |                 | 200 X 220 CM     |
| 4 | Office Cube S             | 4x Seating module 50 x 130 cm<br>4x Seating module 50 x 50 cm<br>4x Soundproofing wall 20 x 200 cm<br>4x Soundproofing wall 20 x 50 cm                                      |                 | 270 X 270 CM     |
| 5 | Office Cube L             | 6x Seating module 50 x 130 cm<br>4x Seating module 50 x 50 cm<br>4x Soundproofing wall 20 x 200 cm<br>2x Soundproofing wall 20 x 150 cm<br>6x Soundproofing wall 20 x 50 cm |                 | 420 X 270 cm     |
| 6 | Cross 2 Bench             | 2x Seating module 50 x 120 cm<br>2 x Soundproofing wall 20 x 120 cm<br>2x Soundproofing wall 20 x 70 cm<br>4x Backrest module 20 x 50 cm                                    |                 | 350 x 70 cm      |