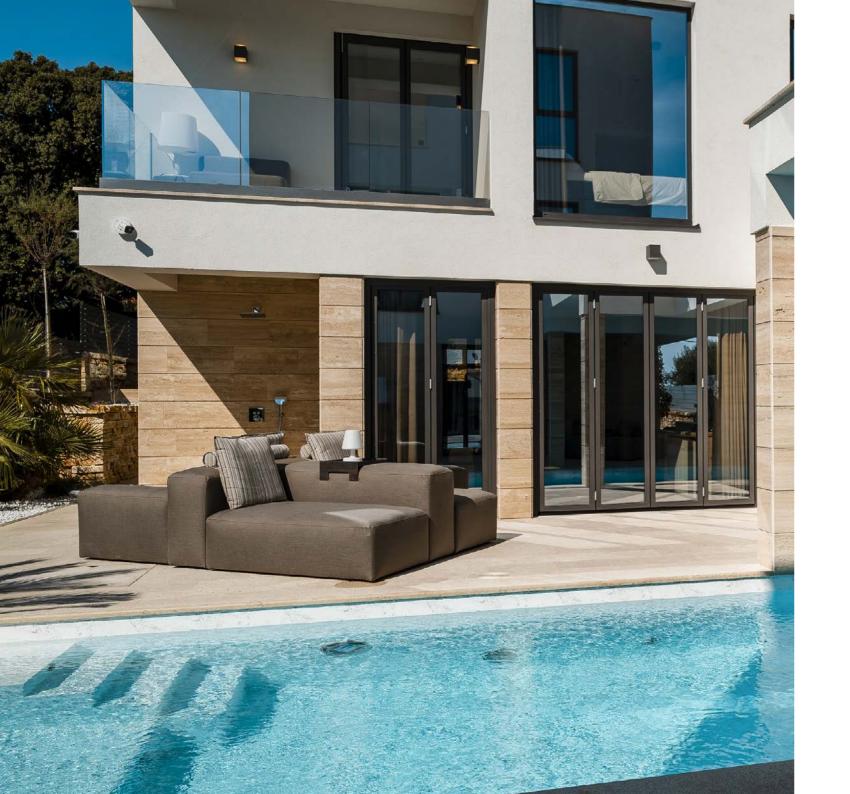

### The Lounge System at a glance

The Lounge System is the centrepiece of what IKONO does and paved the way for a new modular way of thinking. Today the Lounge modules are particularly impressive since they are both freestanding and can transform whole areas into relaxation spots.

With the tailor-made tray table at arm level, and the conformable seat height of 44 cm, this is truly a cut above the rest, particularly with the unique triangle backrest, as found on the Daybeds and Relax Loungers.

Predestined locations for the IKONO Lounge collection are pool and spa areas, as well as hotel lobbies, plus all other places where a friendly welcome reigns supreme.

2\_Lounge System 14 - 15