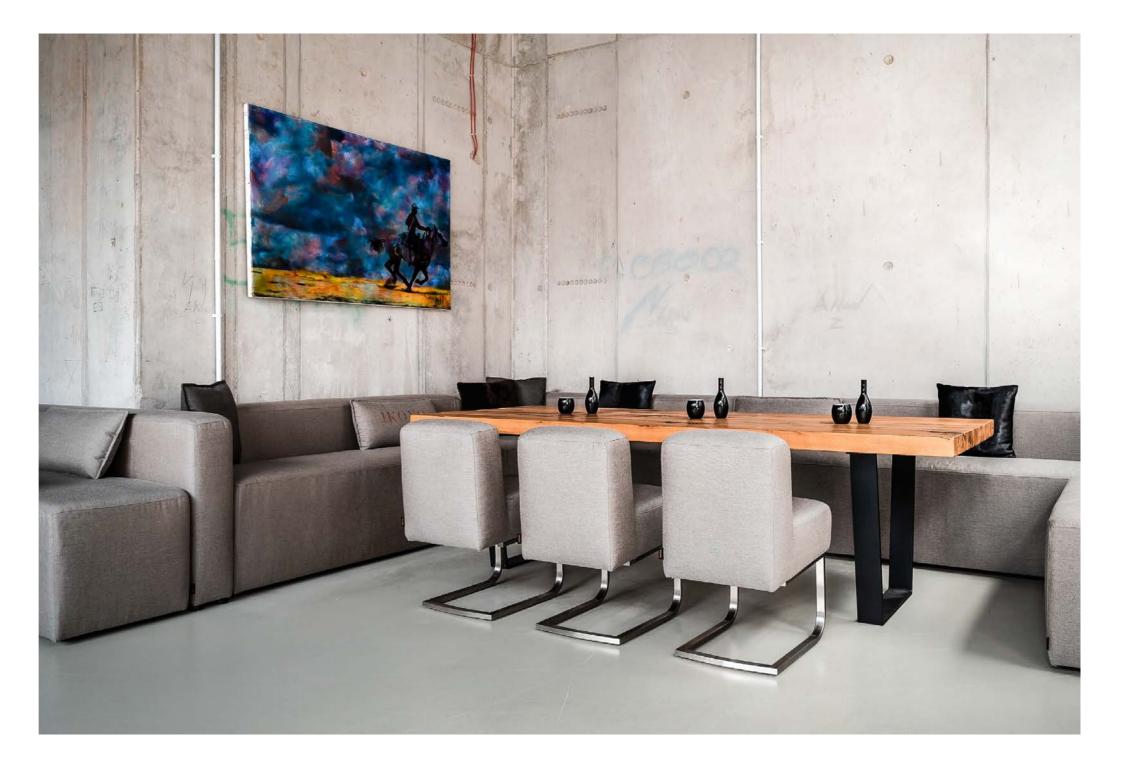

## Lounge System

Lounge stands for relaxation and taking it easy.

For living emotions every day.

For enjoying life.

### The Lounge System at a glance

The Lounge System is the centrepiece of what IKONO does and paved the way for a new modular way of thinking. Today the Lounge modules are particularly impressive since they are both freestanding and can transform whole areas into relaxation spots.

With the tailor-made tray table at arm level, and the conformable seat height of 44 cm, this is truly a cut above the rest, particularly with the unique triangle backrest, as found on the Daybeds and Relax Loungers.

Predestined locations for the IKONO Lounge collection are pool and spa areas, as well as hotel lobbies, plus all other places where a friendly welcome reigns supreme.

2\_Lounge System 14 - 15