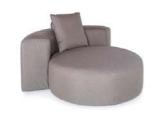

## Tried and tested combinations

| # | Combination             | Individual modules                                                                                                                                     | Total dimensions               |
|---|-------------------------|--------------------------------------------------------------------------------------------------------------------------------------------------------|--------------------------------|
| 1 | 2-in-1 Lounge           | 2x Seating module 70 x 140 cm<br>1x Backrest module 40 x 140 cm<br>1x Backrest module 40 x 180 cm                                                      | 180 x 180 cm /<br>250 x 180 cm |
| 2 | Sunset Lounge           | 1x Circle Seating module 1x 1/3 Circle Backrest module                                                                                                 | 170 x 165 cm                   |
| 3 | Communication<br>Lounge | 4x Seating module 70 x 70 cm<br>1x Backrest module 40 x 180 cm<br>2x Backrest module 40 x 70 cm                                                        | 180 x 180 cm                   |
| 4 | Relax Lounger S         | 1x Seating module 70 x 200 cm<br>1x leaning triangle 30 x 60 cm                                                                                        | 70 × 200 cm                    |
| 5 | Relax Lounger M         | 1x Seating module 90 x 200 cm<br>1x Leaning triangle 30 x 70 cm                                                                                        | 90 x 200 cm                    |
| 6 | Daybed L                | 1x Seating module 200 x 110 cm<br>2x Leaning triangle 30 x 70 cm                                                                                       | 200 X 110 CM                   |
| 7 | Daybed XL               | 1x Seating module 200 x 140 cm<br>2x Leaning triangle 30 x 70 cm                                                                                       | 200 X 140 CM                   |
| 8 | U Lounge                | 3x Seating module 70 x 140 cm<br>3x Backrest module 40 x 140 cm<br>2x Backrest module 40 x 110 cm                                                      | 360 x 180 cm                   |
| 9 | Family Island           | 2x Seating module 70 x 140 cm 1x Seating module 70 x 120 cm 1x Backrest module 40 x 140 cm 1x Backrest module 40 x 180 cm 2x Armrest module 30 x 70 cm | 180 x 250 cm                   |