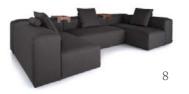

2 2x Seating module 70 x 180 cm 1x Seating module 70 x 140 cm 1x Backrest module 70 x 140 cm 2x Backrest module 40 x 180 cm 3x Backrest module 40 x 110 cm

5x Seating module 70 x 140 cm
1x Backrest module 40 x 140 cm
2x Backrest module
with parasol 40 x 140 cm
2x Backrest module 40 x 180 cm
1x Seat stool

## Tried and tested combinations

| # | Combination             | Individual modules                                                                                                                                     | Total dimensions               |
|---|-------------------------|--------------------------------------------------------------------------------------------------------------------------------------------------------|--------------------------------|
| 1 | 2-in-1 Lounge           | 2x Seating module 70 x 140 cm<br>1x Backrest module 40 x 140 cm<br>1x Backrest module 40 x 180 cm                                                      | 180 x 180 cm /<br>250 x 180 cm |
| 2 | Sunset Lounge           | 1x Circle Seating module 1x 1/3 Circle Backrest module                                                                                                 | 170 x 165 cm                   |
| 3 | Communication<br>Lounge | 4x Seating module 70 x 70 cm<br>1x Backrest module 40 x 180 cm<br>2x Backrest module 40 x 70 cm                                                        | 180 x 180 cm                   |
| 4 | Relax Lounger S         | 1x Seating module 70 x 200 cm<br>1x leaning triangle 30 x 60 cm                                                                                        | 70 × 200 cm                    |
| 5 | Relax Lounger M         | 1x Seating module 90 x 200 cm<br>1x Leaning triangle 30 x 70 cm                                                                                        | 90 x 200 cm                    |
| 6 | Daybed L                | 1x Seating module 200 x 110 cm<br>2x Leaning triangle 30 x 70 cm                                                                                       | 200 X 110 CM                   |
| 7 | Daybed XL               | 1x Seating module 200 x 140 cm<br>2x Leaning triangle 30 x 70 cm                                                                                       | 200 X 140 CM                   |
| 8 | U Lounge                | 3x Seating module 70 x 140 cm<br>3x Backrest module 40 x 140 cm<br>2x Backrest module 40 x 110 cm                                                      | 360 x 180 cm                   |
| 9 | Family Island           | 2x Seating module 70 x 140 cm 1x Seating module 70 x 120 cm 1x Backrest module 40 x 140 cm 1x Backrest module 40 x 180 cm 2x Armrest module 30 x 70 cm | 180 x 250 cm                   |