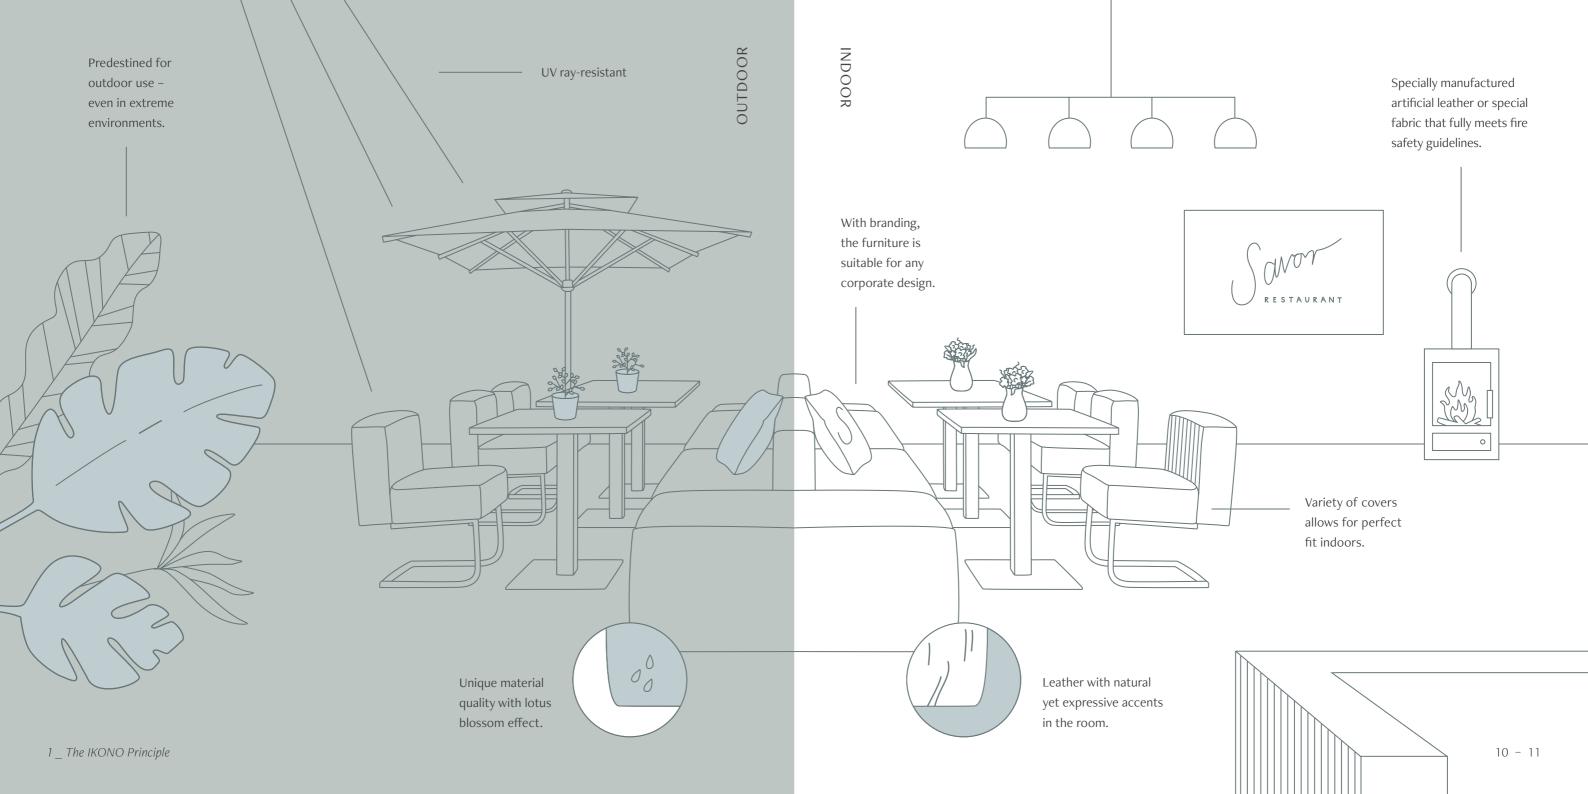

IKONO's objective is to make the world of seating more modular without sacrificing individuality. It's a modular system tailored to a range of situations in life, whether in private spaces and terraces, for events, in the hospitality industry, wellness and spa areas, or in company working spaces.

1 \_ The IKONO Principle

- Covers. A variety of covers can be selected based on the field of use.

  The outdoor fabric with its unusually pleasant feel can be used in outdoor areas as intended or in indoor spaces.

  Depending on the requirements in public buildings, we can offer covers with different fire safety certifications.
- Waterproof cover for maximum resistance against bad weather and water logging.
- 3 Several layers with different levels of thickness of foam provide maximum comfort.
- Slatted frame. Thanks to synthetic fibreglass rods, dynamic cushioning is guaranteed with the seating module.
- Aluminium profile. The core element of an IKONO module. Thanks to our own developed and patented aluminium frames, our modules provide an unprecedented standard of quality, suitable for all types of situation and environmental impact. The tried and tested plug-in technology for connecting individual modules is also adjusted with the frame.
- Height-adjustable feet for optimal adjustment even on uneven floors.

## Branding

With our finishing options, all IKONO furniture can do justice to a company's individual corporate design.

For weather resistance, a specialist printing service is available for the fabric. For leather and artificial leather, the branding can be done by printing or embossing.

Water-repellent

Easy to clean

UV-resistant

OEKO-TEX®

Fire-resistant materials and artificial leather, when fitted, mean that our furniture meets all the B1 requirements.