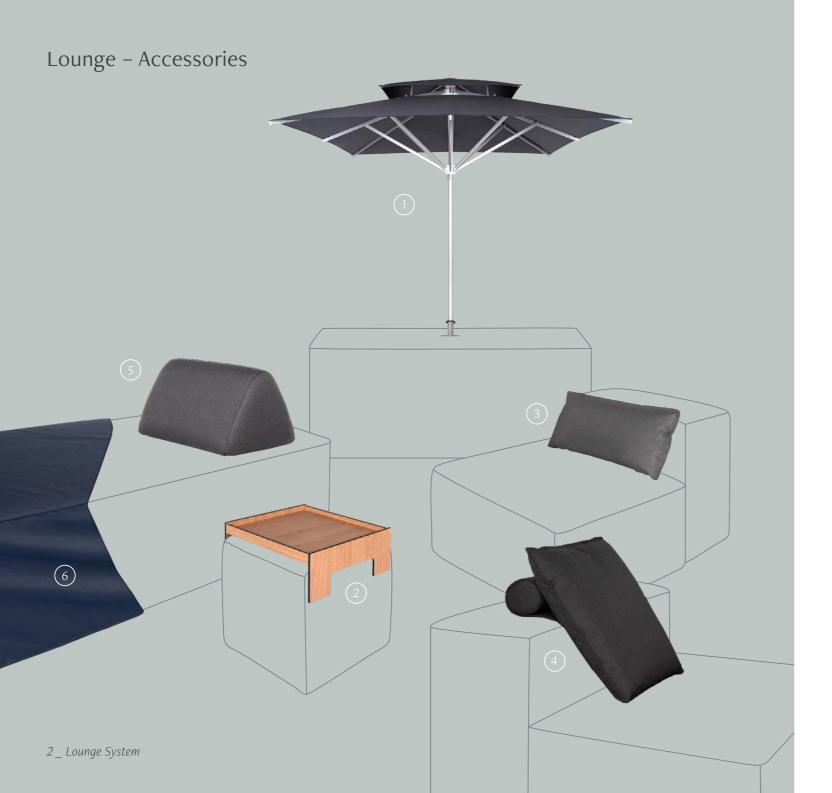

#### 1. Parasol

With backrest modules containing umbrella holders, any Lounge set can be supplemented with high-quality parasols. They are available in a variety of UV-resistant fabrics, as well as in two different shapes: round and rectangular.

#### 2. Tray table

With laminate pressed under high-pressure, the tray tables are completely robust and weather-resistant. They can withstand direct sunlight, dirt and rain, and can be easily cleaned with a damp cloth. Due to being tailor-made, the tray tables can be stacked on seat stools as well as on backrest modules.

#### 3. Soft cushions

Decorative cushions and lumbarsupport cushions in one.

L 30 x W 65 cm

L 40 x W 40 cm

#### 4. Soft cushions with bolster

The back cushion with removable bolster complements the Lounge set both in look and comfort.

L 60 x W 60 cm

#### 5. Leaning triangle

The leaning triangle is another addition promising maximum flexibility. Thanks to the anti-slip finish and inner compartment system, it offers ultimate grip.

#### 6. Tailor-made protective covers

Each module comes with a custom-made transportation cover that can also be used as a protective cover for use in the colder months. This ensures that we completely spare the environment from large-scale disposable plastic packaging.