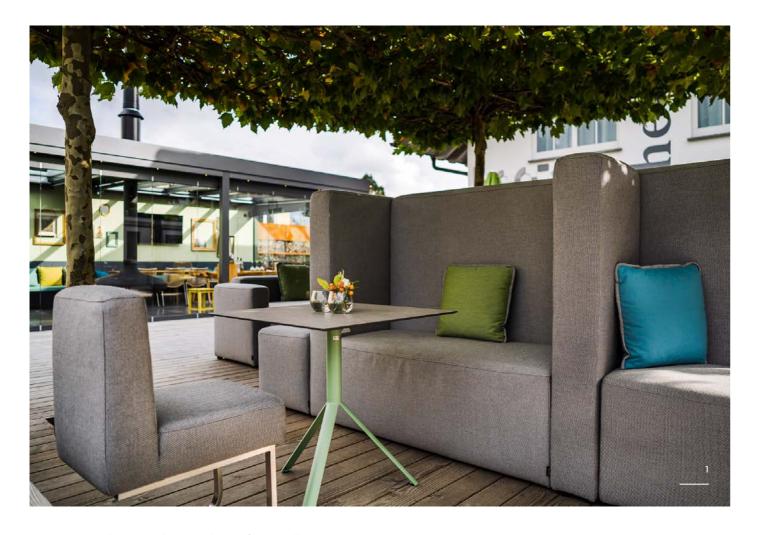

## Lounge System

Lounge stands for relaxation and taking it easy.

For living emotions every day.

For enjoying life.

### The Lounge System at a glance

The Lounge System is the centrepiece of what IKONO does and paved the way for a new modular way of thinking. Today the Lounge modules are particularly impressive since they are both freestanding and can transform whole areas into relaxation spots.

With the tailor-made tray table at arm level, and the conformable seat height of 44 cm, this is truly a cut above the rest, particularly with the unique triangle backrest, as found on the Daybeds and Relax Loungers.

Predestined locations for the IKONO Lounge collection are pool and spa areas, as well as hotel lobbies, plus all other places where a friendly welcome reigns supreme.

2\_Lounge System 14 - 15