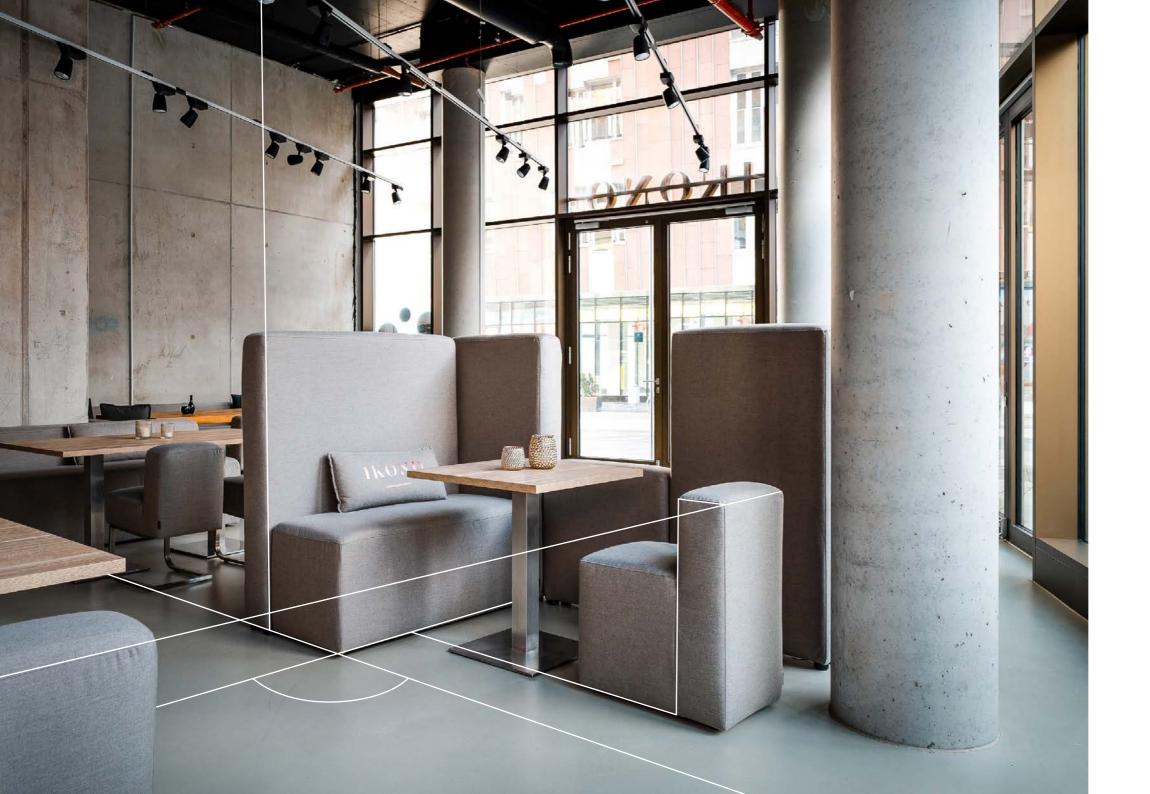

# Chapter 3 Gastro System

Gastro stands for enjoyment, taking it easy and communication. For satisfying midday appetites and enjoying inviting evenings.

3 \_ Gastro Systen

### 1+2 | Cube S with soundproofing walls

- 4x Seating module 50 x 130 cm
- 4x Seating module 50 x 50 cm
- 4x Soundproofing wall 20 x 200 cm
- 4x Soundproofing wall 20 x 50 cm

3 \_ Gastro System