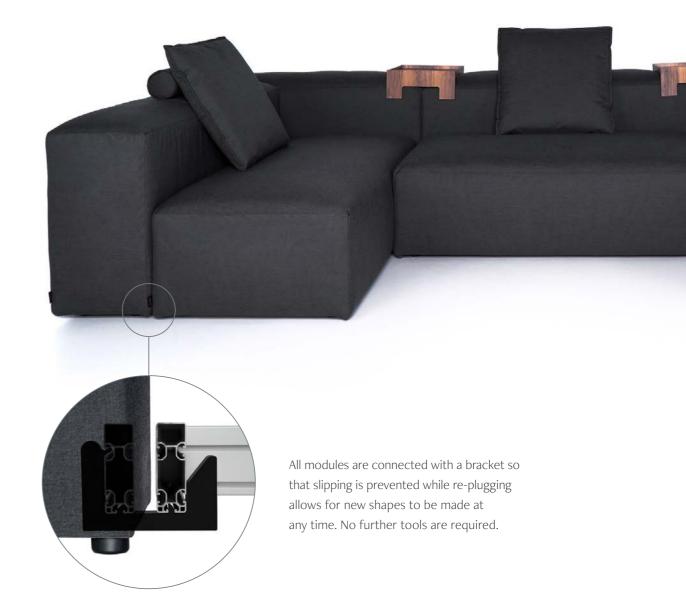

1 \_ The IKONO Principle

- Covers. A variety of covers can be selected based on the field of use.

  The outdoor fabric with its unusually pleasant feel can be used in outdoor areas as intended or in indoor spaces.

  Depending on the requirements in public buildings, we can offer covers with different fire safety certifications.
- Waterproof cover for maximum resistance against bad weather and water logging.
- 3 Several layers with different levels of thickness of foam provide maximum comfort.
- Slatted frame. Thanks to synthetic fibreglass rods, dynamic cushioning is guaranteed with the seating module.
- Aluminium profile. The core element of an IKONO module. Thanks to our own developed and patented aluminium frames, our modules provide an unprecedented standard of quality, suitable for all types of situation and environmental impact. The tried and tested plug-in technology for connecting individual modules is also adjusted with the frame.
- Height-adjustable feet for optimal adjustment even on uneven floors.