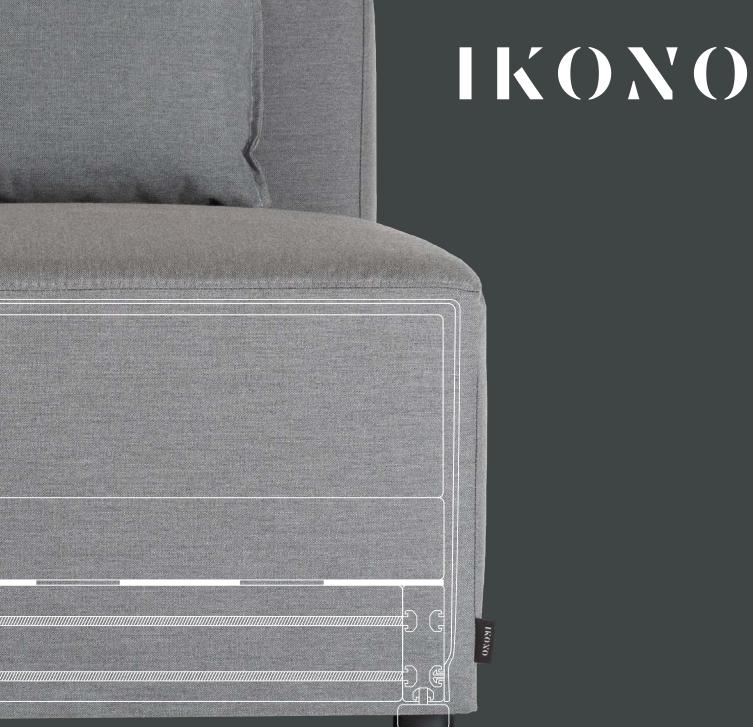

1 \_ The IKONO Principle

- Covers. A variety of covers can be selected based on the field of use.

  The outdoor fabric with its unusually pleasant feel can be used in outdoor areas as intended or in indoor spaces.

  Depending on the requirements in public buildings, we can offer covers with different fire safety certifications.
- Waterproof cover for maximum resistance against bad weather and water logging.
- 3 Several layers with different levels of thickness of foam provide maximum comfort.
- Slatted frame. Thanks to synthetic fibreglass rods, dynamic cushioning is guaranteed with the seating module.
- Aluminium profile. The core element of an IKONO module. Thanks to our own developed and patented aluminium frames, our modules provide an unprecedented standard of quality, suitable for all types of situation and environmental impact. The tried and tested plug-in technology for connecting individual modules is also adjusted with the frame.
- Height-adjustable feet for optimal adjustment even on uneven floors.