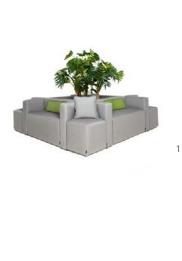

#### Family Island

2x Seating module 70 x 140 cm 1x Seating module 70 x 120 cm 1x Backrest module 40 x 140 cm 1x Backrest module 40 x 180 cm 2x Armrest module 30 x 70 cm

## Tried and tested combinations

| # | Combination             | Individual modules                                                                                                                                     | Total dimensions               |
|---|-------------------------|--------------------------------------------------------------------------------------------------------------------------------------------------------|--------------------------------|
| 1 | 2-in-1 Lounge           | 2x Seating module 70 x 140 cm<br>1x Backrest module 40 x 140 cm<br>1x Backrest module 40 x 180 cm                                                      | 180 x 180 cm /<br>250 x 180 cm |
| 2 | Sunset Lounge           | 1x Circle Seating module 1x 1/3 Circle Backrest module                                                                                                 | 170 x 165 cm                   |
| 3 | Communication<br>Lounge | 4x Seating module 70 x 70 cm<br>1x Backrest module 40 x 180 cm<br>2x Backrest module 40 x 70 cm                                                        | 180 x 180 cm                   |
| 4 | Relax Lounger S         | 1x Seating module 70 x 200 cm<br>1x leaning triangle 30 x 60 cm                                                                                        | 70 × 200 cm                    |
| 5 | Relax Lounger M         | 1x Seating module 90 x 200 cm<br>1x Leaning triangle 30 x 70 cm                                                                                        | 90 x 200 cm                    |
| 6 | Daybed L                | 1x Seating module 200 x 110 cm<br>2x Leaning triangle 30 x 70 cm                                                                                       | 200 X 110 CM                   |
| 7 | Daybed XL               | 1x Seating module 200 x 140 cm<br>2x Leaning triangle 30 x 70 cm                                                                                       | 200 X 140 CM                   |
| 8 | U Lounge                | 3x Seating module 70 x 140 cm<br>3x Backrest module 40 x 140 cm<br>2x Backrest module 40 x 110 cm                                                      | 360 x 180 cm                   |
| 9 | Family Island           | 2x Seating module 70 x 140 cm 1x Seating module 70 x 120 cm 1x Backrest module 40 x 140 cm 1x Backrest module 40 x 180 cm 2x Armrest module 30 x 70 cm | 180 x 250 cm                   |