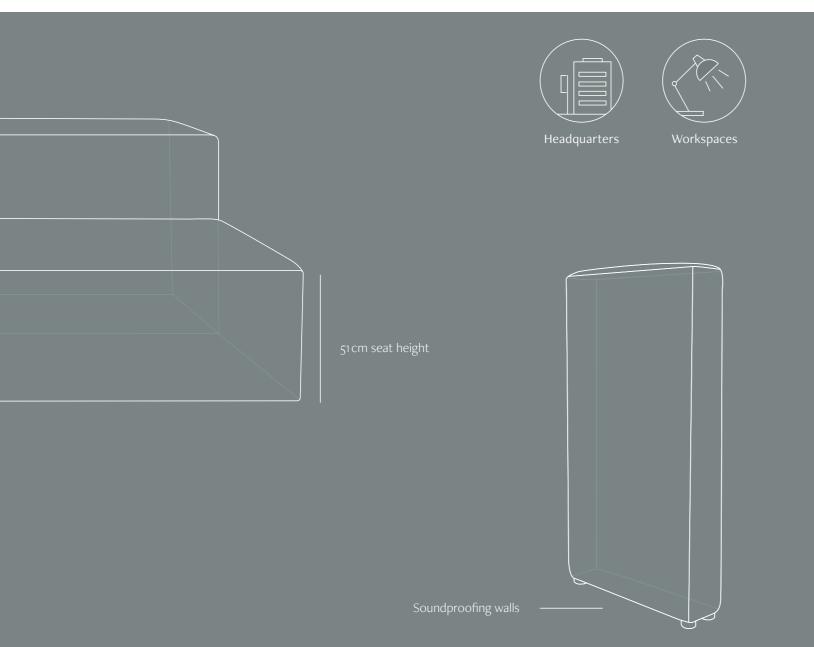

# Chapter 4 Office System

Office stands for focusing and surpassing yourself.

For productive meetings in an agile world of work.

4\_ Office System

4\_ Office System 46 - 47

## Tried and tested combinations

| # | Combination               | Individual modules                                                                                                                                                          | Total dimension | ons              |
|---|---------------------------|-----------------------------------------------------------------------------------------------------------------------------------------------------------------------------|-----------------|------------------|
| 1 | Working Cabin             | 1x Seating module 50 x 70 cm 1x Soundproofing wall 20 x 160 cm 2x Soundproofing wall 20 x 90 cm 1x Backrest module 20 x 50 cm                                               |                 | 160 x 110 cm     |
| 2 | Greeting Cabin<br>(open)  | 2x Seating module 50 x 140 cm<br>2x Soundproofing wall 20 x 140 cm<br>4x Soundproofing wall 20 x 70 cm                                                                      |                 | 180 x 70 cm (2x) |
| 3 | Meeting Cabin<br>(closed) | 2x Seating module 50 x 180 cm<br>1x Seating module 50 x 80 cm<br>2x Soundproofing wall 20 x 200 cm<br>1x Soundproofing wall 20 x 180 cm                                     |                 | 200 X 220 CM     |
| 4 | Office Cube S             | 4x Seating module 50 x 130 cm<br>4x Seating module 50 x 50 cm<br>4x Soundproofing wall 20 x 200 cm<br>4x Soundproofing wall 20 x 50 cm                                      |                 | 270 X 270 CM     |
| 5 | Office Cube L             | 6x Seating module 50 x 130 cm<br>4x Seating module 50 x 50 cm<br>4x Soundproofing wall 20 x 200 cm<br>2x Soundproofing wall 20 x 150 cm<br>6x Soundproofing wall 20 x 50 cm |                 | 420 X 270 cm     |
| 6 | Cross 2 Bench             | 2x Seating module 50 x 120 cm<br>2 x Soundproofing wall 20 x 120 cm<br>2x Soundproofing wall 20 x 70 cm<br>4x Backrest module 20 x 50 cm                                    |                 | 350 x 70 cm      |