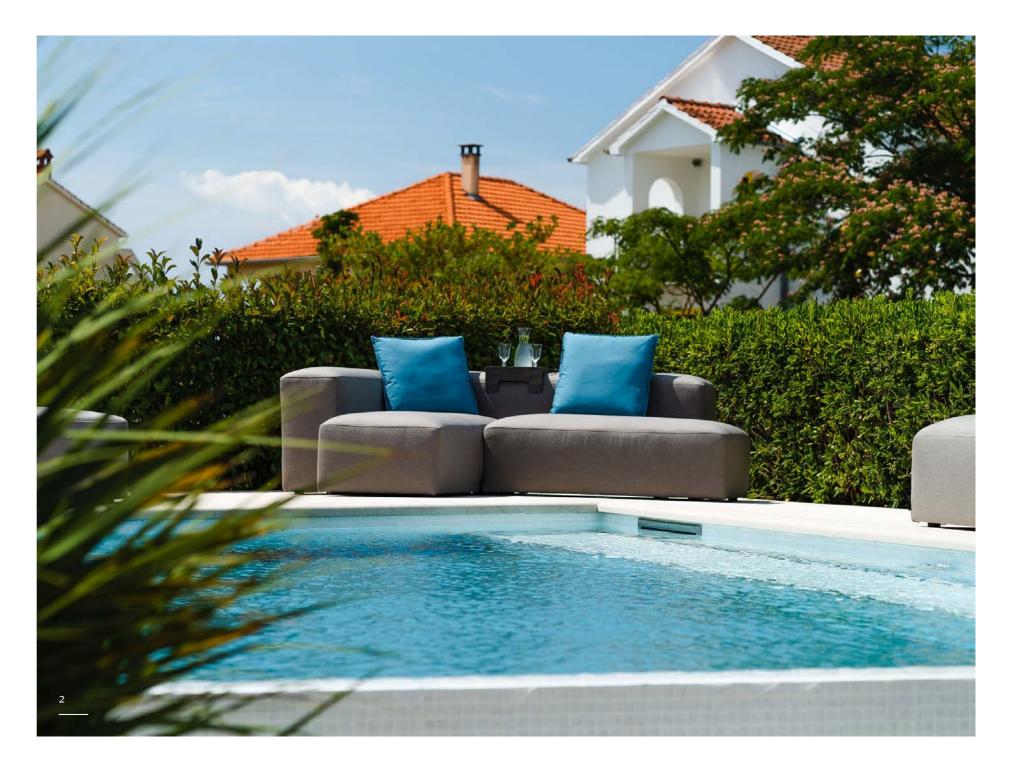

## Lounge System

Lounge stands for relaxation and taking it easy.

For living emotions every day.

For enjoying life.

### The Lounge System at a glance

The Lounge System is the centrepiece of what IKONO does and paved the way for a new modular way of thinking. Today the Lounge modules are particularly impressive since they are both freestanding and can transform whole areas into relaxation spots.

Predestined locations for the IKONO Lounge collection are pool and spa areas, as well as hotel lobbies, plus all other places where a friendly welcome reigns supreme.

2\_Lounge System 14 - 15