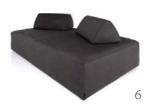

#### 2-in-1 Lounge

2x Seating module 70 x 140 cm 1x Backrest module 40 x 140 cm 1x Backrest module 40 x 180 cm

## Tried and tested combinations

| # | Combination             | Individual modules                                                                                                                                     | Total dimensions               |
|---|-------------------------|--------------------------------------------------------------------------------------------------------------------------------------------------------|--------------------------------|
| 1 | 2-in-1 Lounge           | 2x Seating module 70 x 140 cm<br>1x Backrest module 40 x 140 cm<br>1x Backrest module 40 x 180 cm                                                      | 180 x 180 cm /<br>250 x 180 cm |
| 2 | Sunset Lounge           | 1x Circle Seating module 1x 1/3 Circle Backrest module                                                                                                 | 170 x 165 cm                   |
| 3 | Communication<br>Lounge | 4x Seating module 70 x 70 cm<br>1x Backrest module 40 x 180 cm<br>2x Backrest module 40 x 70 cm                                                        | 180 x 180 cm                   |
| 4 | Relax Lounger S         | 1x Seating module 70 x 200 cm<br>1x leaning triangle 30 x 60 cm                                                                                        | 70 × 200 cm                    |
| 5 | Relax Lounger M         | 1x Seating module 90 x 200 cm<br>1x Leaning triangle 30 x 70 cm                                                                                        | 90 x 200 cm                    |
| 6 | Daybed L                | 1x Seating module 200 x 110 cm<br>2x Leaning triangle 30 x 70 cm                                                                                       | 200 X 110 CM                   |
| 7 | Daybed XL               | 1x Seating module 200 x 140 cm<br>2x Leaning triangle 30 x 70 cm                                                                                       | 200 X 140 CM                   |
| 8 | U Lounge                | 3x Seating module 70 x 140 cm<br>3x Backrest module 40 x 140 cm<br>2x Backrest module 40 x 110 cm                                                      | 360 x 180 cm                   |
| 9 | Family Island           | 2x Seating module 70 x 140 cm 1x Seating module 70 x 120 cm 1x Backrest module 40 x 140 cm 1x Backrest module 40 x 180 cm 2x Armrest module 30 x 70 cm | 180 x 250 cm                   |