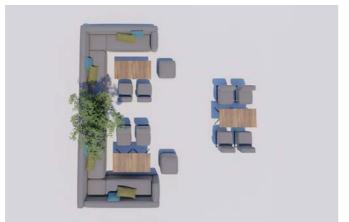

## Tried and tested combinations

| # | Combination               | Individual modules                                                                                                                                                          | Total dimension | ons              |
|---|---------------------------|-----------------------------------------------------------------------------------------------------------------------------------------------------------------------------|-----------------|------------------|
| 1 | Working Cabin             | 1x Seating module 50 x 70 cm 1x Soundproofing wall 20 x 160 cm 2x Soundproofing wall 20 x 90 cm 1x Backrest module 20 x 50 cm                                               |                 | 160 x 110 cm     |
| 2 | Greeting Cabin<br>(open)  | 2x Seating module 50 x 140 cm<br>2x Soundproofing wall 20 x 140 cm<br>4x Soundproofing wall 20 x 70 cm                                                                      |                 | 180 x 70 cm (2x) |
| 3 | Meeting Cabin<br>(closed) | 2x Seating module 50 x 180 cm<br>1x Seating module 50 x 80 cm<br>2x Soundproofing wall 20 x 200 cm<br>1x Soundproofing wall 20 x 180 cm                                     |                 | 200 X 220 CM     |
| 4 | Office Cube S             | 4x Seating module 50 x 130 cm<br>4x Seating module 50 x 50 cm<br>4x Soundproofing wall 20 x 200 cm<br>4x Soundproofing wall 20 x 50 cm                                      |                 | 270 X 270 CM     |
| 5 | Office Cube L             | 6x Seating module 50 x 130 cm<br>4x Seating module 50 x 50 cm<br>4x Soundproofing wall 20 x 200 cm<br>2x Soundproofing wall 20 x 150 cm<br>6x Soundproofing wall 20 x 50 cm |                 | 420 X 270 cm     |
| 6 | Cross 2 Bench             | 2x Seating module 50 x 120 cm<br>2 x Soundproofing wall 20 x 120 cm<br>2x Soundproofing wall 20 x 70 cm<br>4x Backrest module 20 x 50 cm                                    |                 | 350 x 70 cm      |