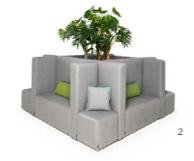

#### Family Island

2x Seating module 70 x 140 cm 1x Seating module 70 x 120 cm 1x Backrest module 40 x 140 cm 1x Backrest module 40 x 180 cm 2x Armrest module 30 x 70 cm

## Tried and tested combinations

| # | Combination             | Individual modules                                                                                                                                     | Total dimensions               |
|---|-------------------------|--------------------------------------------------------------------------------------------------------------------------------------------------------|--------------------------------|
| 1 | 2-in-1 Lounge           | 2x Seating module 70 x 140 cm<br>1x Backrest module 40 x 140 cm<br>1x Backrest module 40 x 180 cm                                                      | 180 x 180 cm /<br>250 x 180 cm |
| 2 | Sunset Lounge           | 1x Circle Seating module 1x 1/3 Circle Backrest module                                                                                                 | 170 x 165 cm                   |
| 3 | Communication<br>Lounge | 4x Seating module 70 x 70 cm<br>1x Backrest module 40 x 180 cm<br>2x Backrest module 40 x 70 cm                                                        | 180 x 180 cm                   |
| 4 | Relax Lounger S         | 1x Seating module 70 x 200 cm<br>1x leaning triangle 30 x 60 cm                                                                                        | 70 × 200 cm                    |
| 5 | Relax Lounger M         | 1x Seating module 90 x 200 cm<br>1x Leaning triangle 30 x 70 cm                                                                                        | 90 x 200 cm                    |
| 6 | Daybed L                | 1x Seating module 200 x 110 cm<br>2x Leaning triangle 30 x 70 cm                                                                                       | 200 X 110 CM                   |
| 7 | Daybed XL               | 1x Seating module 200 x 140 cm<br>2x Leaning triangle 30 x 70 cm                                                                                       | 200 X 140 CM                   |
| 8 | U Lounge                | 3x Seating module 70 x 140 cm<br>3x Backrest module 40 x 140 cm<br>2x Backrest module 40 x 110 cm                                                      | 360 x 180 cm                   |
| 9 | Family Island           | 2x Seating module 70 x 140 cm 1x Seating module 70 x 120 cm 1x Backrest module 40 x 140 cm 1x Backrest module 40 x 180 cm 2x Armrest module 30 x 70 cm | 180 x 250 cm                   |