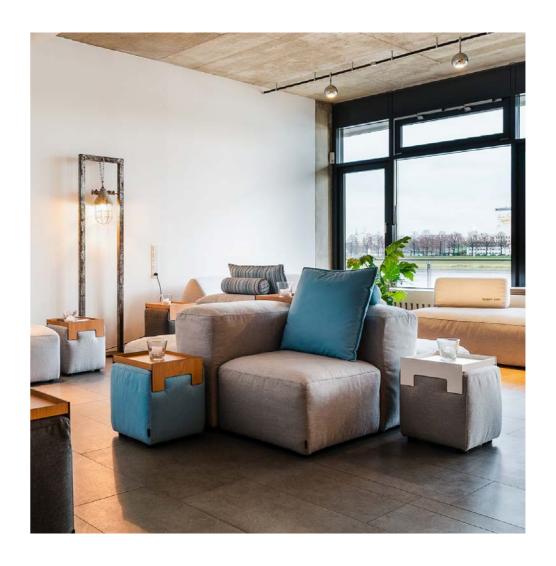

### The Lounge System at a glance

The Lounge System is the centrepiece of what IKONO does and paved the way for a new modular way of thinking. Today the Lounge modules are particularly impressive since they are both freestanding and can transform whole areas into relaxation spots.

With the tailor-made tray table at arm level, and the conformable seat height of 44 cm, this is truly a cut above the rest, particularly with the unique triangle backrest, as found on the Daybeds and Relax Loungers.

Predestined locations for the IKONO Lounge collection are pool and spa areas, as well as hotel lobbies, plus all other places where a friendly welcome reigns supreme.

2\_Lounge System 14 - 15