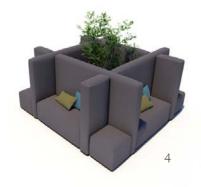

#### Daybed

1x Seating module 200 x 110 cm 2x Leaning triangle 30 x 70 cm

2

2x Seating module 70 x 180 cm
2x Seating module 70 x 140 cm
2x Seating module 70 x 70cm
1x Seating module 50 x 110cm
2x Backrest module 40 x 140
2x Backrest module 40 x 180cm
2x Backrest module 40 x 110cm
2x Armrest module 30 x 110cm

2 2x Seating module 70 x 180 cm 1x Seating module 70 x 140 cm 1x Backrest module 70 x 140 cm 2x Backrest module 40 x 180 cm 3x Backrest module 40 x 110 cm

5x Seating module 70 x 140 cm
1x Backrest module 40 x 140 cm
2x Backrest module
with parasol 40 x 140 cm
2x Backrest module 40 x 180 cm
1x Seat stool