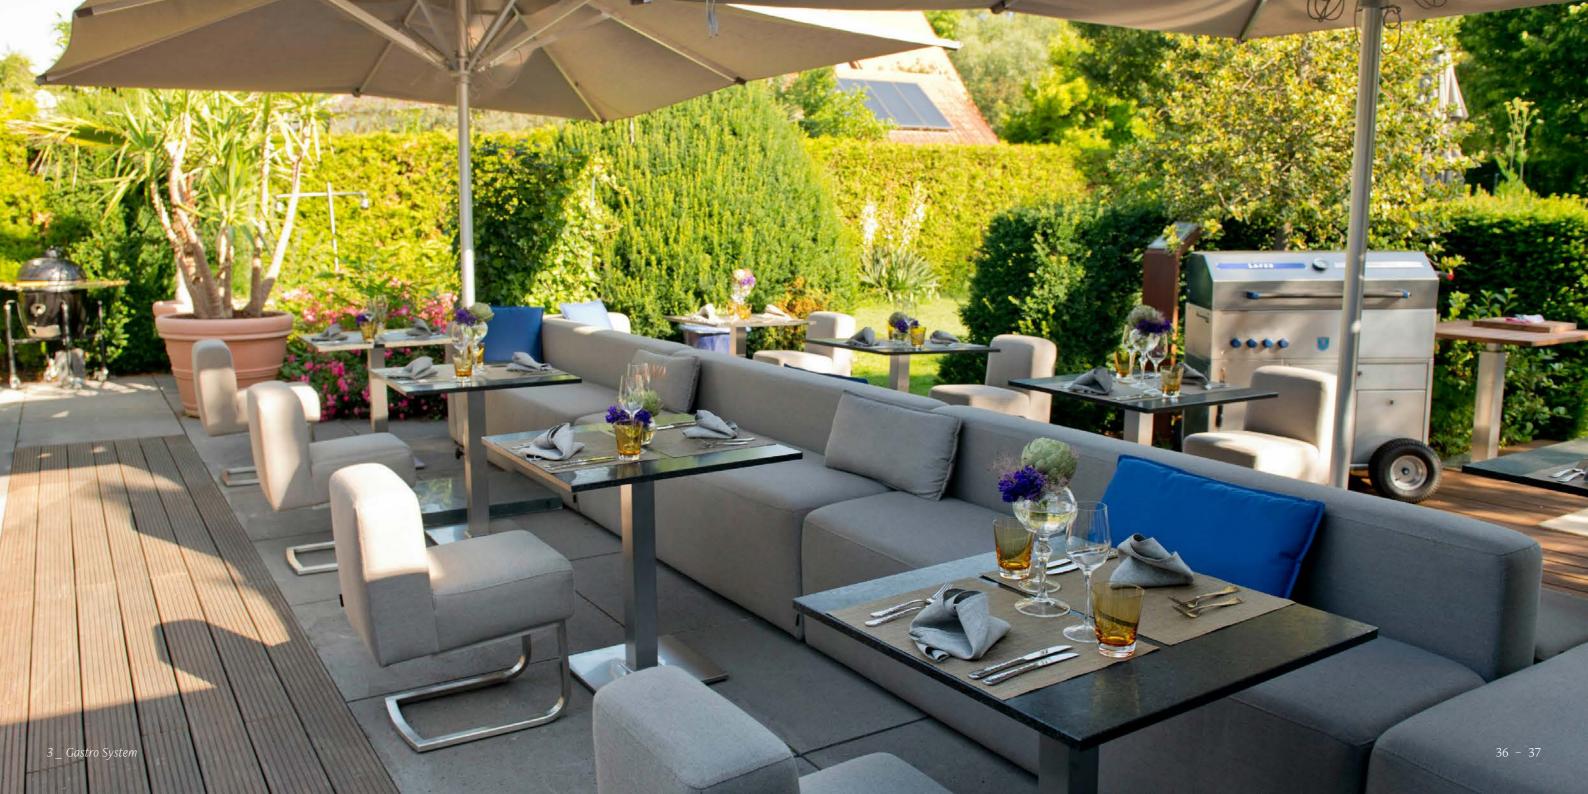

# Chapter 3 Gastro System

Gastro stands for enjoyment, taking it easy and communication. For satisfying midday appetites and enjoying inviting evenings.

3 \_ Gastro Systen

### 1+2 | Cube S with soundproofing walls

- 4x Seating module 50 x 130 cm
- 4x Seating module 50 x 50 cm
- 4x Soundproofing wall 20 x 200 cm
- 4x Soundproofing wall 20 x 50 cm

3 \_ Gastro System

## Tried and tested combinations

| # | Combination                     | Individual modules                                                                                                                         | Total dimensions |              |  |
|---|---------------------------------|--------------------------------------------------------------------------------------------------------------------------------------------|------------------|--------------|--|
| 1 | Cube S                          | 4x Seating module 50 x 130 cm<br>4x Seating module 50 x 50 cm<br>4x Backrest module 20 x 200 cm<br>4x Backrest module 20 x 50 cm           |                  | 270 X 270 CM |  |
| 2 | Cube S with soundproofing walls | 4x Seating module 50 x 130 cm<br>4x Seating module 50 x 50 cm<br>4x Soundproofing wall 20 x 200 cm<br>4x Soundproofing wall 20 x 50 cm     |                  | 270 X 270 CM |  |
| 3 | Bench S                         | 1 x Seating module 50 x 120 cm<br>1 x Backrest module 20 x 120 cm<br>2x Backrest module 20x 70 cm                                          |                  | 160 x 70 cm  |  |
| 4 | Bench Island                    | 6 x Seating module 50 x 120 cm<br>2 x Backrest module 40 x 120 cm                                                                          |                  | 340 x 120 cm |  |
| 5 | Cross 2 Bench                   | 2x Seating module 50 x 120 cm<br>2 x Soundproofing wall 20 x 120 cm<br>2x Soundproofing wall 20 x 70 cm<br>4x Backrest module 20 x 50 cm   |                  | 350 x 70 cm  |  |
| 6 | Cross 4 Bench                   | 4 x Seating module 50 x 120 cm<br>4 x Soundproofing wall 20 x 120 cm<br>4 x Soundproofing wall 20 x 70 cm<br>4x Backrest module 20 x 50 cm |                  | 350 x 350 cm |  |