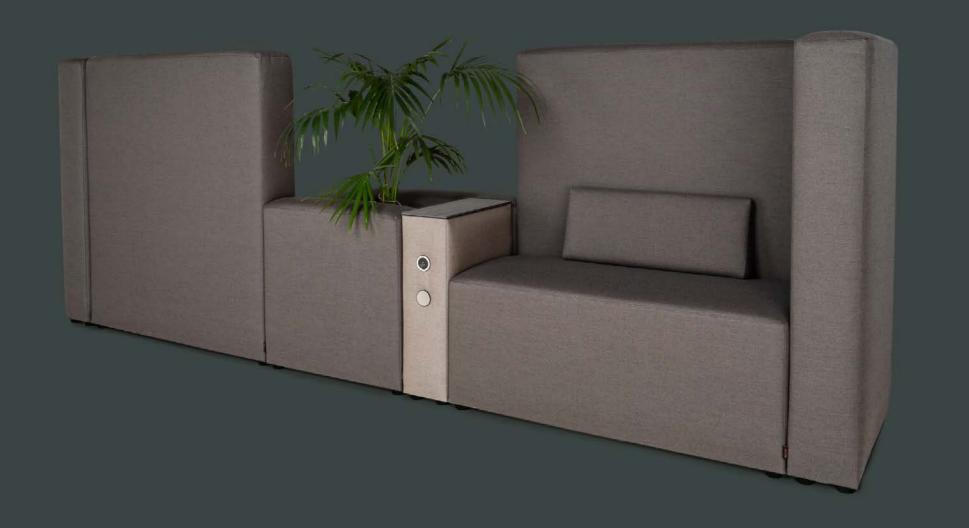

## Special modules

Add-ons

Electrical accessories can be fitted to all recliner systems, armrests and side tables for indoor use.

Their exact placement on the modules is down to the customer's expectations and requirements on-site.