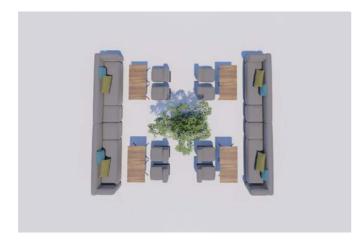

## Tried and tested combinations

| # | Combination                     | Individual modules                                                                                                                         | Total dimensions |              |  |
|---|---------------------------------|--------------------------------------------------------------------------------------------------------------------------------------------|------------------|--------------|--|
| 1 | Cube S                          | 4x Seating module 50 x 130 cm<br>4x Seating module 50 x 50 cm<br>4x Backrest module 20 x 200 cm<br>4x Backrest module 20 x 50 cm           |                  | 270 X 270 CM |  |
| 2 | Cube S with soundproofing walls | 4x Seating module 50 x 130 cm<br>4x Seating module 50 x 50 cm<br>4x Soundproofing wall 20 x 200 cm<br>4x Soundproofing wall 20 x 50 cm     |                  | 270 X 270 CM |  |
| 3 | Bench S                         | 1 x Seating module 50 x 120 cm<br>1 x Backrest module 20 x 120 cm<br>2x Backrest module 20x 70 cm                                          |                  | 160 x 70 cm  |  |
| 4 | Bench Island                    | 6 x Seating module 50 x 120 cm<br>2 x Backrest module 40 x 120 cm                                                                          |                  | 340 x 120 cm |  |
| 5 | Cross 2 Bench                   | 2x Seating module 50 x 120 cm<br>2 x Soundproofing wall 20 x 120 cm<br>2x Soundproofing wall 20 x 70 cm<br>4x Backrest module 20 x 50 cm   |                  | 350 x 70 cm  |  |
| 6 | Cross 4 Bench                   | 4 x Seating module 50 x 120 cm<br>4 x Soundproofing wall 20 x 120 cm<br>4 x Soundproofing wall 20 x 70 cm<br>4x Backrest module 20 x 50 cm |                  | 350 x 350 cm |  |