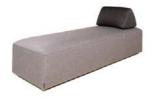

#### Daybed

1x Seating module 200 x 110 cm 2x Leaning triangle 30 x 70 cm

2

2x Seating module 70 x 180 cm
2x Seating module 70 x 140 cm
2x Seating module 70 x 70cm
1x Seating module 50 x 110cm
2x Backrest module 40 x 140
2x Backrest module 40 x 180cm
2x Backrest module 40 x 110cm
2x Armrest module 30 x 110cm

## Tried and tested combinations

| # | Combination             | Individual modules                                                                                                                                     | Total dimensions               |
|---|-------------------------|--------------------------------------------------------------------------------------------------------------------------------------------------------|--------------------------------|
| 1 | 2-in-1 Lounge           | 2x Seating module 70 x 140 cm<br>1x Backrest module 40 x 140 cm<br>1x Backrest module 40 x 180 cm                                                      | 180 x 180 cm /<br>250 x 180 cm |
| 2 | Sunset Lounge           | 1x Circle Seating module 1x 1/3 Circle Backrest module                                                                                                 | 170 x 165 cm                   |
| 3 | Communication<br>Lounge | 4x Seating module 70 x 70 cm<br>1x Backrest module 40 x 180 cm<br>2x Backrest module 40 x 70 cm                                                        | 180 x 180 cm                   |
| 4 | Relax Lounger S         | 1x Seating module 70 x 200 cm<br>1x leaning triangle 30 x 60 cm                                                                                        | 70 × 200 cm                    |
| 5 | Relax Lounger M         | 1x Seating module 90 x 200 cm<br>1x Leaning triangle 30 x 70 cm                                                                                        | 90 x 200 cm                    |
| 6 | Daybed L                | 1x Seating module 200 x 110 cm<br>2x Leaning triangle 30 x 70 cm                                                                                       | 200 X 110 CM                   |
| 7 | Daybed XL               | 1x Seating module 200 x 140 cm<br>2x Leaning triangle 30 x 70 cm                                                                                       | 200 X 140 CM                   |
| 8 | U Lounge                | 3x Seating module 70 x 140 cm<br>3x Backrest module 40 x 140 cm<br>2x Backrest module 40 x 110 cm                                                      | 360 x 180 cm                   |
| 9 | Family Island           | 2x Seating module 70 x 140 cm 1x Seating module 70 x 120 cm 1x Backrest module 40 x 140 cm 1x Backrest module 40 x 180 cm 2x Armrest module 30 x 70 cm | 180 x 250 cm                   |