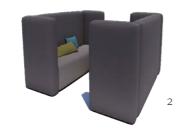

## Tried and tested combinations

| # | Combination                     | Individual modules                                                                                                                         | Total dimensions |              |  |
|---|---------------------------------|--------------------------------------------------------------------------------------------------------------------------------------------|------------------|--------------|--|
| 1 | Cube S                          | 4x Seating module 50 x 130 cm<br>4x Seating module 50 x 50 cm<br>4x Backrest module 20 x 200 cm<br>4x Backrest module 20 x 50 cm           |                  | 270 X 270 CM |  |
| 2 | Cube S with soundproofing walls | 4x Seating module 50 x 130 cm<br>4x Seating module 50 x 50 cm<br>4x Soundproofing wall 20 x 200 cm<br>4x Soundproofing wall 20 x 50 cm     |                  | 270 X 270 CM |  |
| 3 | Bench S                         | 1 x Seating module 50 x 120 cm<br>1 x Backrest module 20 x 120 cm<br>2x Backrest module 20x 70 cm                                          |                  | 160 x 70 cm  |  |
| 4 | Bench Island                    | 6 x Seating module 50 x 120 cm<br>2 x Backrest module 40 x 120 cm                                                                          |                  | 340 x 120 cm |  |
| 5 | Cross 2 Bench                   | 2x Seating module 50 x 120 cm<br>2 x Soundproofing wall 20 x 120 cm<br>2x Soundproofing wall 20 x 70 cm<br>4x Backrest module 20 x 50 cm   |                  | 350 x 70 cm  |  |
| 6 | Cross 4 Bench                   | 4 x Seating module 50 x 120 cm<br>4 x Soundproofing wall 20 x 120 cm<br>4 x Soundproofing wall 20 x 70 cm<br>4x Backrest module 20 x 50 cm |                  | 350 x 350 cm |  |

## Tried and tested combinations

| # | Combination               | Individual modules                                                                                                                                                          | Total dimension | ons              |
|---|---------------------------|-----------------------------------------------------------------------------------------------------------------------------------------------------------------------------|-----------------|------------------|
| 1 | Working Cabin             | 1x Seating module 50 x 70 cm 1x Soundproofing wall 20 x 160 cm 2x Soundproofing wall 20 x 90 cm 1x Backrest module 20 x 50 cm                                               |                 | 160 x 110 cm     |
| 2 | Greeting Cabin<br>(open)  | 2x Seating module 50 x 140 cm<br>2x Soundproofing wall 20 x 140 cm<br>4x Soundproofing wall 20 x 70 cm                                                                      |                 | 180 x 70 cm (2x) |
| 3 | Meeting Cabin<br>(closed) | 2x Seating module 50 x 180 cm<br>1x Seating module 50 x 80 cm<br>2x Soundproofing wall 20 x 200 cm<br>1x Soundproofing wall 20 x 180 cm                                     |                 | 200 X 220 CM     |
| 4 | Office Cube S             | 4x Seating module 50 x 130 cm<br>4x Seating module 50 x 50 cm<br>4x Soundproofing wall 20 x 200 cm<br>4x Soundproofing wall 20 x 50 cm                                      |                 | 270 X 270 CM     |
| 5 | Office Cube L             | 6x Seating module 50 x 130 cm<br>4x Seating module 50 x 50 cm<br>4x Soundproofing wall 20 x 200 cm<br>2x Soundproofing wall 20 x 150 cm<br>6x Soundproofing wall 20 x 50 cm |                 | 420 X 270 cm     |
| 6 | Cross 2 Bench             | 2x Seating module 50 x 120 cm<br>2 x Soundproofing wall 20 x 120 cm<br>2x Soundproofing wall 20 x 70 cm<br>4x Backrest module 20 x 50 cm                                    |                 | 350 x 70 cm      |