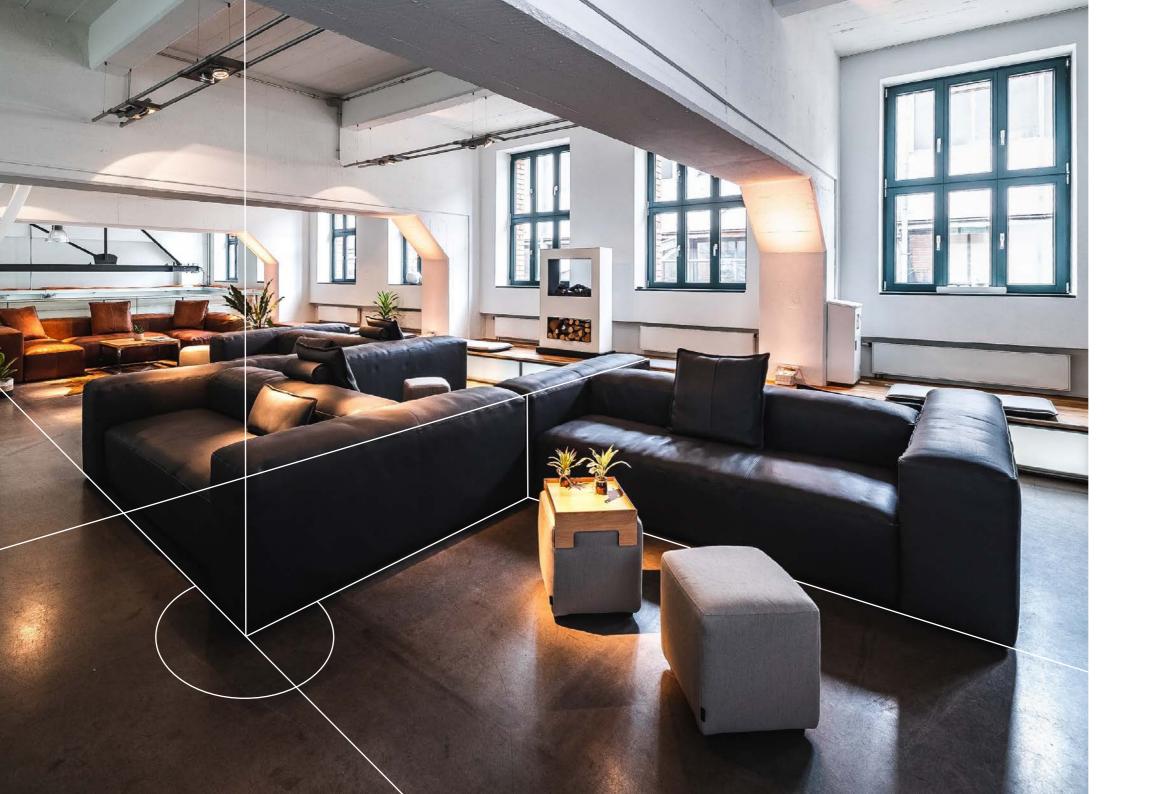

### The Lounge System at a glance

The Lounge System is the centrepiece of what IKONO does and paved the way for a new modular way of thinking. Today the Lounge modules are particularly impressive since they are both freestanding and can transform whole areas into relaxation spots.

With the tailor-made tray table at arm level, and the conformable seat height of 44 cm, this is truly a cut above the rest, particularly with the unique triangle backrest, as found on the Daybeds and Relax Loungers.

Predestined locations for the IKONO Lounge collection are pool and spa areas, as well as hotel lobbies, plus all other places where a friendly welcome reigns supreme.

2\_Lounge System 14 - 15