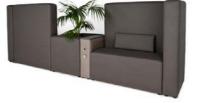

# Chapter 4 Office System

Office stands for focusing and surpassing yourself.

For productive meetings in an agile world of work.

4\_ Office System

4\_ Office System 46 - 47

## Tried and tested combinations

| # | Combination               | Individual modules                                                                                                                                                          | Total dimension | ons              |
|---|---------------------------|-----------------------------------------------------------------------------------------------------------------------------------------------------------------------------|-----------------|------------------|
| 1 | Working Cabin             | 1x Seating module 50 x 70 cm 1x Soundproofing wall 20 x 160 cm 2x Soundproofing wall 20 x 90 cm 1x Backrest module 20 x 50 cm                                               |                 | 160 x 110 cm     |
| 2 | Greeting Cabin<br>(open)  | 2x Seating module 50 x 140 cm<br>2x Soundproofing wall 20 x 140 cm<br>4x Soundproofing wall 20 x 70 cm                                                                      |                 | 180 x 70 cm (2x) |
| 3 | Meeting Cabin<br>(closed) | 2x Seating module 50 x 180 cm<br>1x Seating module 50 x 80 cm<br>2x Soundproofing wall 20 x 200 cm<br>1x Soundproofing wall 20 x 180 cm                                     |                 | 200 X 220 CM     |
| 4 | Office Cube S             | 4x Seating module 50 x 130 cm<br>4x Seating module 50 x 50 cm<br>4x Soundproofing wall 20 x 200 cm<br>4x Soundproofing wall 20 x 50 cm                                      |                 | 270 X 270 CM     |
| 5 | Office Cube L             | 6x Seating module 50 x 130 cm<br>4x Seating module 50 x 50 cm<br>4x Soundproofing wall 20 x 200 cm<br>2x Soundproofing wall 20 x 150 cm<br>6x Soundproofing wall 20 x 50 cm |                 | 420 X 270 cm     |
| 6 | Cross 2 Bench             | 2x Seating module 50 x 120 cm<br>2 x Soundproofing wall 20 x 120 cm<br>2x Soundproofing wall 20 x 70 cm<br>4x Backrest module 20 x 50 cm                                    |                 | 350 x 70 cm      |