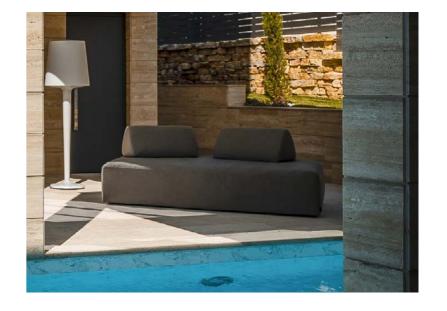

### The Lounge System at a glance

The Lounge System is the centrepiece of what IKONO does and paved the way for a new modular way of thinking. Today the Lounge modules are particularly impressive since they are both freestanding and can transform whole areas into relaxation spots.

With the tailor-made tray table at arm level, and the conformable seat height of 44 cm, this is truly a cut above the rest, particularly with the unique triangle backrest, as found on the Daybeds and Relax Loungers.

Predestined locations for the IKONO Lounge collection are pool and spa areas, as well as hotel lobbies, plus all other places where a friendly welcome reigns supreme.

2\_Lounge System 14 - 15