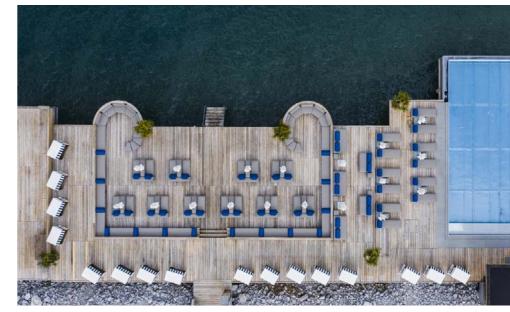

### The Lounge System at a glance

The Lounge System is the centrepiece of what IKONO does and paved the way for a new modular way of thinking. Today the Lounge modules are particularly impressive since they are both freestanding and can transform whole areas into relaxation spots.

Predestined locations for the IKONO Lounge collection are pool and spa areas, as well as hotel lobbies, plus all other places where a friendly welcome reigns supreme.

2\_Lounge System 14 - 15