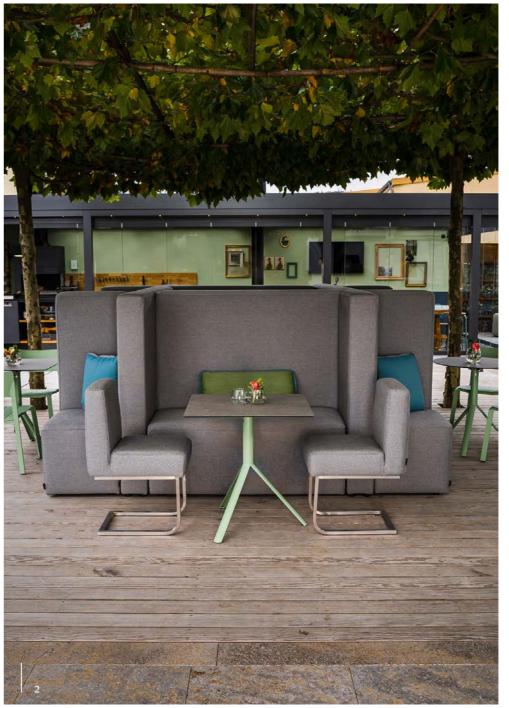

## Lounge System

Lounge stands for relaxation and taking it easy.

For living emotions every day.

For enjoying life.

### The Lounge System at a glance

The Lounge System is the centrepiece of what IKONO does and paved the way for a new modular way of thinking. Today the Lounge modules are particularly impressive since they are both freestanding and can transform whole areas into relaxation spots.

With the tailor-made tray table at arm level, and the conformable seat height of 44 cm, this is truly a cut above the rest, particularly with the unique triangle backrest, as found on the Daybeds and Relax Loungers.

Predestined locations for the IKONO Lounge collection are pool and spa areas, as well as hotel lobbies, plus all other places where a friendly welcome reigns supreme.

2\_Lounge System 14 - 15