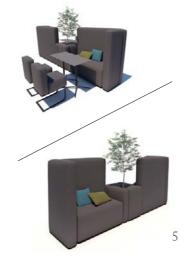

#### 2-in-1 Lounge

2x Seating module 70 x 140 cm 1x Backrest module 40 x 140 cm 1x Backrest module 40 x 180 cm

#### Family Island

2x Seating module 70 x 140 cm 1x Seating module 70 x 120 cm 1x Backrest module 40 x 140 cm 1x Backrest module 40 x 180 cm 2x Armrest module 30 x 70 cm