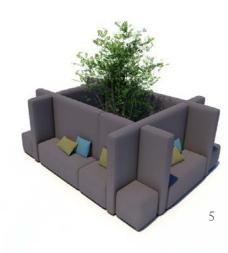

#### Daybed

1x Seating module 200 x 110 cm 2x Leaning triangle 30 x 70 cm

2

2x Seating module 70 x 180 cm
2x Seating module 70 x 140 cm
2x Seating module 70 x 70cm
1x Seating module 50 x 110cm
2x Backrest module 40 x 140
2x Backrest module 40 x 180cm
2x Backrest module 40 x 110cm
2x Armrest module 30 x 110cm

2 2x Seating module 70 x 180 cm 1x Seating module 70 x 140 cm 1x Backrest module 70 x 140 cm 2x Backrest module 40 x 180 cm 3x Backrest module 40 x 110 cm

5x Seating module 70 x 140 cm
1x Backrest module 40 x 140 cm
2x Backrest module
with parasol 40 x 140 cm
2x Backrest module 40 x 180 cm
1x Seat stool