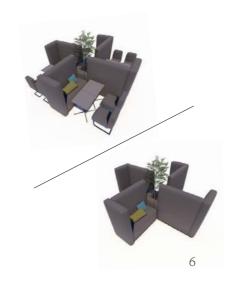

2 2x Seating module 70 x 180 cm 1x Seating module 70 x 140 cm 1x Backrest module 70 x 140 cm 2x Backrest module 40 x 180 cm 3x Backrest module 40 x 110 cm

5x Seating module 70 x 140 cm
1x Backrest module 40 x 140 cm
2x Backrest module
with parasol 40 x 140 cm
2x Backrest module 40 x 180 cm
1x Seat stool

## Tried and tested combinations

| # | Combination             | Individual modules                                                                                                                                     | Total dimensions               |
|---|-------------------------|--------------------------------------------------------------------------------------------------------------------------------------------------------|--------------------------------|
| 1 | 2-in-1 Lounge           | 2x Seating module 70 x 140 cm<br>1x Backrest module 40 x 140 cm<br>1x Backrest module 40 x 180 cm                                                      | 180 x 180 cm /<br>250 x 180 cm |
| 2 | Sunset Lounge           | 1x Circle Seating module 1x 1/3 Circle Backrest module                                                                                                 | 170 x 165 cm                   |
| 3 | Communication<br>Lounge | 4x Seating module 70 x 70 cm<br>1x Backrest module 40 x 180 cm<br>2x Backrest module 40 x 70 cm                                                        | 180 x 180 cm                   |
| 4 | Relax Lounger S         | 1x Seating module 70 x 200 cm<br>1x leaning triangle 30 x 60 cm                                                                                        | 70 × 200 cm                    |
| 5 | Relax Lounger M         | 1x Seating module 90 x 200 cm<br>1x Leaning triangle 30 x 70 cm                                                                                        | 90 x 200 cm                    |
| 6 | Daybed L                | 1x Seating module 200 x 110 cm<br>2x Leaning triangle 30 x 70 cm                                                                                       | 200 X 110 CM                   |
| 7 | Daybed XL               | 1x Seating module 200 x 140 cm<br>2x Leaning triangle 30 x 70 cm                                                                                       | 200 X 140 CM                   |
| 8 | U Lounge                | 3x Seating module 70 x 140 cm<br>3x Backrest module 40 x 140 cm<br>2x Backrest module 40 x 110 cm                                                      | 360 x 180 cm                   |
| 9 | Family Island           | 2x Seating module 70 x 140 cm 1x Seating module 70 x 120 cm 1x Backrest module 40 x 140 cm 1x Backrest module 40 x 180 cm 2x Armrest module 30 x 70 cm | 180 x 250 cm                   |