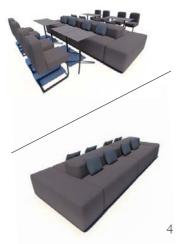

### The Lounge System at a glance

The Lounge System is the centrepiece of what IKONO does and paved the way for a new modular way of thinking. Today the Lounge modules are particularly impressive since they are both freestanding and can transform whole areas into relaxation spots.

With the tailor-made tray table at arm level, and the conformable seat height of 44 cm, this is truly a cut above the rest, particularly with the unique triangle backrest, as found on the Daybeds and Relax Loungers.

Predestined locations for the IKONO Lounge collection are pool and spa areas, as well as hotel lobbies, plus all other places where a friendly welcome reigns supreme.

2\_Lounge System 14 - 15