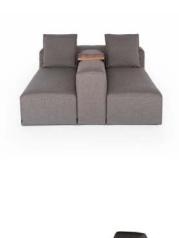

#### 2-in-1 Lounge

2x Seating module 70 x 140 cm 1x Backrest module 40 x 140 cm 1x Backrest module 40 x 180 cm

## Tried and tested combinations

| # | Combination             | Individual modules                                                                                                                                     | Total dimensions               |
|---|-------------------------|--------------------------------------------------------------------------------------------------------------------------------------------------------|--------------------------------|
| 1 | 2-in-1 Lounge           | 2x Seating module 70 x 140 cm<br>1x Backrest module 40 x 140 cm<br>1x Backrest module 40 x 180 cm                                                      | 180 x 180 cm /<br>250 x 180 cm |
| 2 | Sunset Lounge           | 1x Circle Seating module 1x 1/3 Circle Backrest module                                                                                                 | 170 x 165 cm                   |
| 3 | Communication<br>Lounge | 4x Seating module 70 x 70 cm<br>1x Backrest module 40 x 180 cm<br>2x Backrest module 40 x 70 cm                                                        | 180 x 180 cm                   |
| 4 | Relax Lounger S         | 1x Seating module 70 x 200 cm<br>1x leaning triangle 30 x 60 cm                                                                                        | 70 × 200 cm                    |
| 5 | Relax Lounger M         | 1x Seating module 90 x 200 cm<br>1x Leaning triangle 30 x 70 cm                                                                                        | 90 x 200 cm                    |
| 6 | Daybed L                | 1x Seating module 200 x 110 cm<br>2x Leaning triangle 30 x 70 cm                                                                                       | 200 X 110 CM                   |
| 7 | Daybed XL               | 1x Seating module 200 x 140 cm<br>2x Leaning triangle 30 x 70 cm                                                                                       | 200 X 140 CM                   |
| 8 | U Lounge                | 3x Seating module 70 x 140 cm<br>3x Backrest module 40 x 140 cm<br>2x Backrest module 40 x 110 cm                                                      | 360 x 180 cm                   |
| 9 | Family Island           | 2x Seating module 70 x 140 cm 1x Seating module 70 x 120 cm 1x Backrest module 40 x 140 cm 1x Backrest module 40 x 180 cm 2x Armrest module 30 x 70 cm | 180 x 250 cm                   |