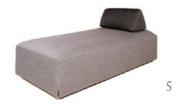

With the tailor-made tray table at arm level, and the conformable seat height of 44 cm, this is truly a cut above the rest, particularly with the unique triangle backrest, as found on the Daybeds and Relax Loungers.

Predestined locations for the IKONO Lounge collection are pool and spa areas, as well as hotel lobbies, plus all other places where a friendly welcome reigns supreme.

2\_Lounge System 14 - 15

#### Daybed

1x Seating module 200 x 110 cm 2x Leaning triangle 30 x 70 cm

2

2x Seating module 70 x 180 cm
2x Seating module 70 x 140 cm
2x Seating module 70 x 70cm
1x Seating module 50 x 110cm
2x Backrest module 40 x 140
2x Backrest module 40 x 180cm
2x Backrest module 40 x 110cm
2x Armrest module 30 x 110cm