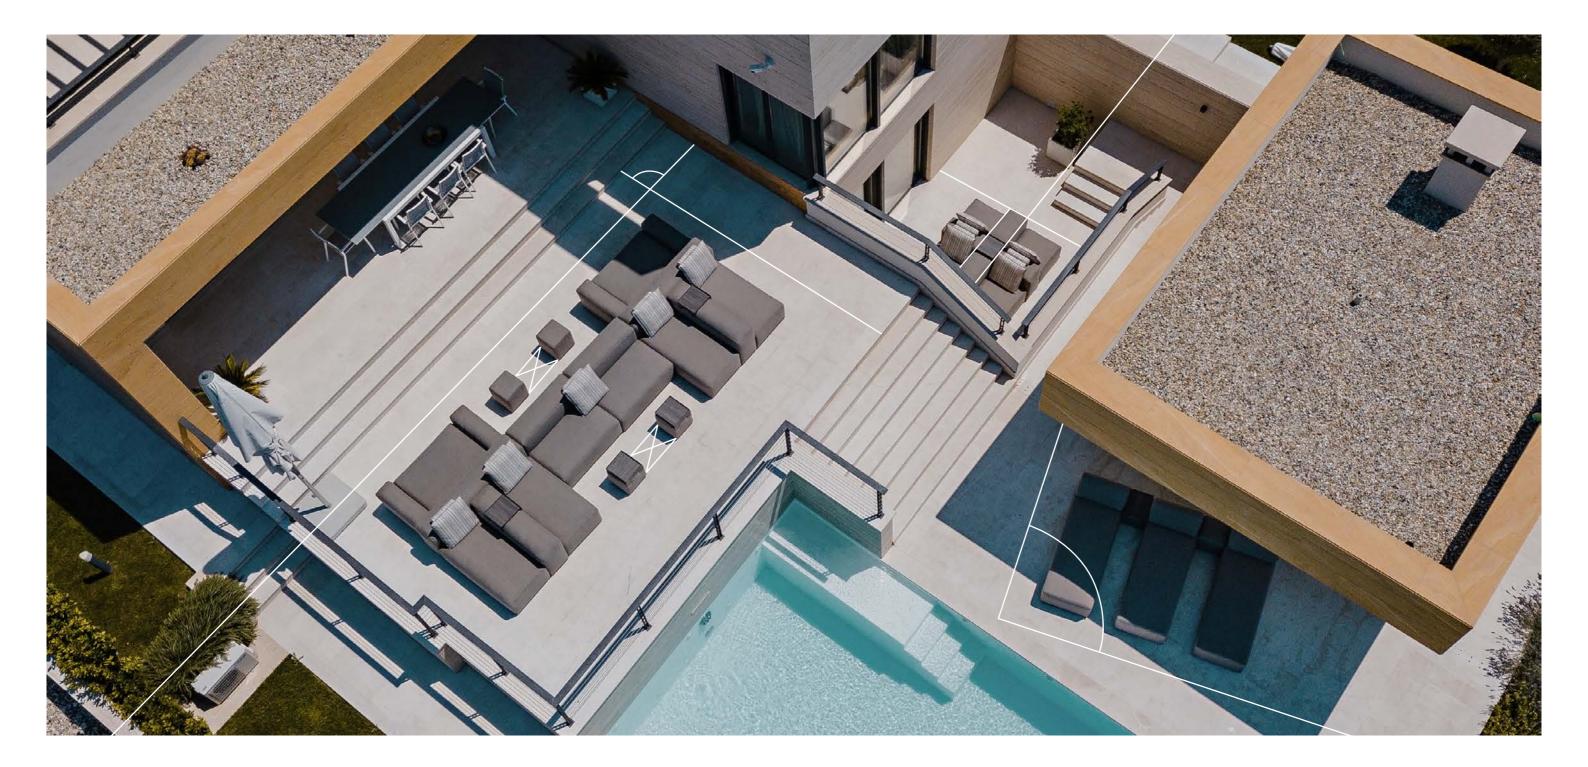

### The Lounge System at a glance

The Lounge System is the centrepiece of what IKONO does and paved the way for a new modular way of thinking. Today the Lounge modules are particularly impressive since they are both freestanding and can transform whole areas into relaxation spots.

Predestined locations for the IKONO Lounge collection are pool and spa areas, as well as hotel lobbies, plus all other places where a friendly welcome reigns supreme.

2\_Lounge System 14 - 15