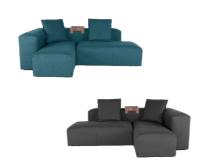

## Lounge System

Lounge stands for relaxation and taking it easy.

For living emotions every day.

For enjoying life.

### The Lounge System at a glance

The Lounge System is the centrepiece of what IKONO does and paved the way for a new modular way of thinking. Today the Lounge modules are particularly impressive since they are both freestanding and can transform whole areas into relaxation spots.

With the tailor-made tray table at arm level, and the conformable seat height of 44 cm, this is truly a cut above the rest, particularly with the unique triangle backrest, as found on the Daybeds and Relax Loungers.

Predestined locations for the IKONO Lounge collection are pool and spa areas, as well as hotel lobbies, plus all other places where a friendly welcome reigns supreme.

2\_Lounge System 14 - 15