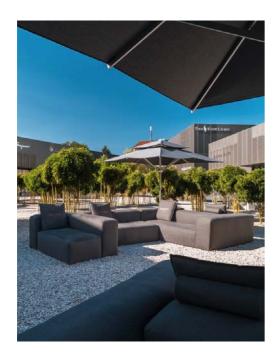

## Lounge System

Lounge stands for relaxation and taking it easy.

For living emotions every day.

For enjoying life.

### The Lounge System at a glance

The Lounge System is the centrepiece of what IKONO does and paved the way for a new modular way of thinking. Today the Lounge modules are particularly impressive since they are both freestanding and can transform whole areas into relaxation spots.

Predestined locations for the IKONO Lounge collection are pool and spa areas, as well as hotel lobbies, plus all other places where a friendly welcome reigns supreme.

2\_Lounge System 14 - 15