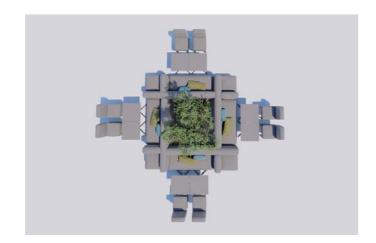

### 1+2 | Cube S with soundproofing walls

- 4x Seating module 50 x 130 cm
- 4x Seating module 50 x 50 cm
- 4x Soundproofing wall 20 x 200 cm
- 4x Soundproofing wall 20 x 50 cm

3 \_ Gastro System

## Tried and tested combinations

| # | Combination                     | Individual modules                                                                                                                         | Total dimensions |              |  |
|---|---------------------------------|--------------------------------------------------------------------------------------------------------------------------------------------|------------------|--------------|--|
| 1 | Cube S                          | 4x Seating module 50 x 130 cm<br>4x Seating module 50 x 50 cm<br>4x Backrest module 20 x 200 cm<br>4x Backrest module 20 x 50 cm           |                  | 270 X 270 CM |  |
| 2 | Cube S with soundproofing walls | 4x Seating module 50 x 130 cm<br>4x Seating module 50 x 50 cm<br>4x Soundproofing wall 20 x 200 cm<br>4x Soundproofing wall 20 x 50 cm     |                  | 270 X 270 CM |  |
| 3 | Bench S                         | 1 x Seating module 50 x 120 cm<br>1 x Backrest module 20 x 120 cm<br>2x Backrest module 20x 70 cm                                          |                  | 160 x 70 cm  |  |
| 4 | Bench Island                    | 6 x Seating module 50 x 120 cm<br>2 x Backrest module 40 x 120 cm                                                                          |                  | 340 x 120 cm |  |
| 5 | Cross 2 Bench                   | 2x Seating module 50 x 120 cm<br>2 x Soundproofing wall 20 x 120 cm<br>2x Soundproofing wall 20 x 70 cm<br>4x Backrest module 20 x 50 cm   |                  | 350 x 70 cm  |  |
| 6 | Cross 4 Bench                   | 4 x Seating module 50 x 120 cm<br>4 x Soundproofing wall 20 x 120 cm<br>4 x Soundproofing wall 20 x 70 cm<br>4x Backrest module 20 x 50 cm |                  | 350 x 350 cm |  |