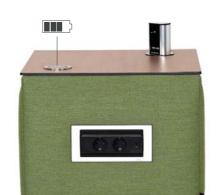

## Special modules

Add-ons

Electrical accessories can be fitted to all recliner systems, armrests and side tables for indoor use.

Their exact placement on the modules is down to the customer's expectations and requirements on-site.