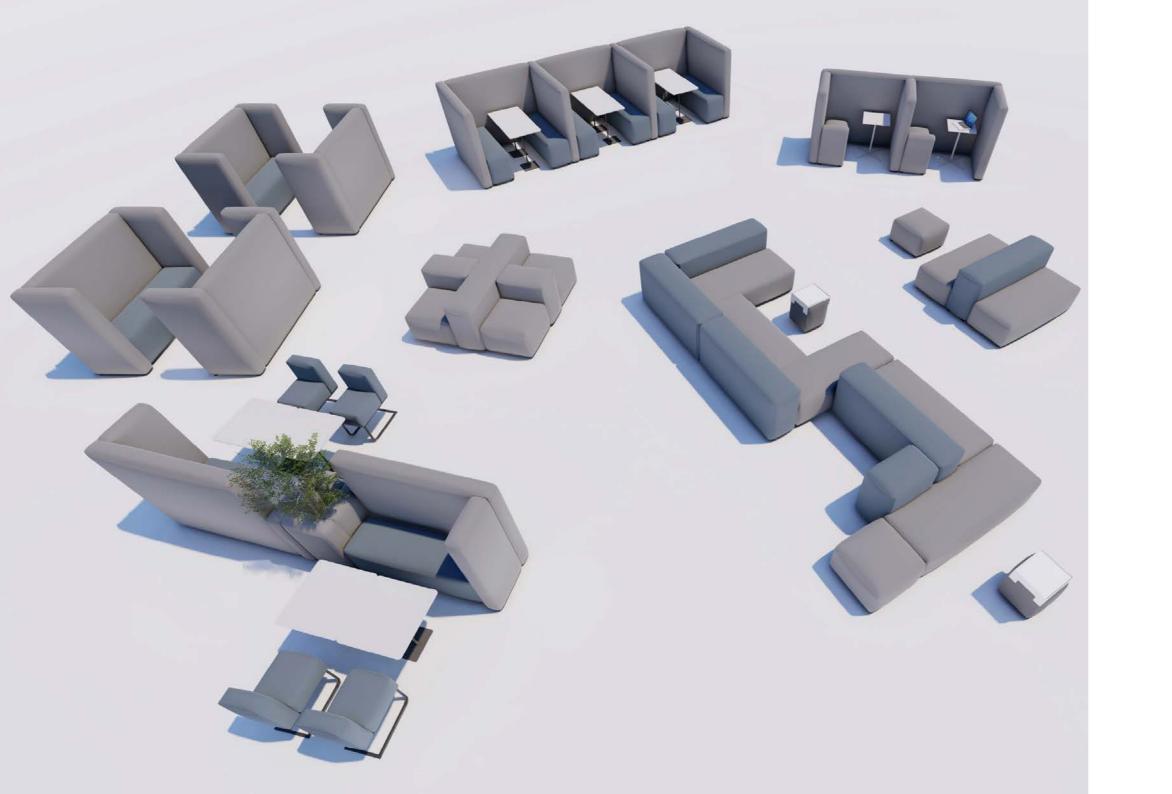

### The Lounge System at a glance

The Lounge System is the centrepiece of what IKONO does and paved the way for a new modular way of thinking. Today the Lounge modules are particularly impressive since they are both freestanding and can transform whole areas into relaxation spots.

## Tried and tested combinations

| # | Combination             | Individual modules                                                                                                                                     | Total dimensions               |
|---|-------------------------|--------------------------------------------------------------------------------------------------------------------------------------------------------|--------------------------------|
| 1 | 2-in-1 Lounge           | 2x Seating module 70 x 140 cm<br>1x Backrest module 40 x 140 cm<br>1x Backrest module 40 x 180 cm                                                      | 180 x 180 cm /<br>250 x 180 cm |
| 2 | Sunset Lounge           | 1x Circle Seating module 1x 1/3 Circle Backrest module                                                                                                 | 170 x 165 cm                   |
| 3 | Communication<br>Lounge | 4x Seating module 70 x 70 cm<br>1x Backrest module 40 x 180 cm<br>2x Backrest module 40 x 70 cm                                                        | 180 x 180 cm                   |
| 4 | Relax Lounger S         | 1x Seating module 70 x 200 cm<br>1x leaning triangle 30 x 60 cm                                                                                        | 70 × 200 cm                    |
| 5 | Relax Lounger M         | 1x Seating module 90 x 200 cm<br>1x Leaning triangle 30 x 70 cm                                                                                        | 90 x 200 cm                    |
| 6 | Daybed L                | 1x Seating module 200 x 110 cm<br>2x Leaning triangle 30 x 70 cm                                                                                       | 200 X 110 CM                   |
| 7 | Daybed XL               | 1x Seating module 200 x 140 cm<br>2x Leaning triangle 30 x 70 cm                                                                                       | 200 X 140 CM                   |
| 8 | U Lounge                | 3x Seating module 70 x 140 cm<br>3x Backrest module 40 x 140 cm<br>2x Backrest module 40 x 110 cm                                                      | 360 x 180 cm                   |
| 9 | Family Island           | 2x Seating module 70 x 140 cm 1x Seating module 70 x 120 cm 1x Backrest module 40 x 140 cm 1x Backrest module 40 x 180 cm 2x Armrest module 30 x 70 cm | 180 x 250 cm                   |

## Tried and tested combinations

| # | Combination               | Individual modules                                                                                                                                                          | Total dimension | ons              |
|---|---------------------------|-----------------------------------------------------------------------------------------------------------------------------------------------------------------------------|-----------------|------------------|
| 1 | Working Cabin             | 1x Seating module 50 x 70 cm 1x Soundproofing wall 20 x 160 cm 2x Soundproofing wall 20 x 90 cm 1x Backrest module 20 x 50 cm                                               |                 | 160 x 110 cm     |
| 2 | Greeting Cabin<br>(open)  | 2x Seating module 50 x 140 cm<br>2x Soundproofing wall 20 x 140 cm<br>4x Soundproofing wall 20 x 70 cm                                                                      |                 | 180 x 70 cm (2x) |
| 3 | Meeting Cabin<br>(closed) | 2x Seating module 50 x 180 cm<br>1x Seating module 50 x 80 cm<br>2x Soundproofing wall 20 x 200 cm<br>1x Soundproofing wall 20 x 180 cm                                     |                 | 200 X 220 CM     |
| 4 | Office Cube S             | 4x Seating module 50 x 130 cm<br>4x Seating module 50 x 50 cm<br>4x Soundproofing wall 20 x 200 cm<br>4x Soundproofing wall 20 x 50 cm                                      |                 | 270 X 270 CM     |
| 5 | Office Cube L             | 6x Seating module 50 x 130 cm<br>4x Seating module 50 x 50 cm<br>4x Soundproofing wall 20 x 200 cm<br>2x Soundproofing wall 20 x 150 cm<br>6x Soundproofing wall 20 x 50 cm |                 | 420 X 270 cm     |
| 6 | Cross 2 Bench             | 2x Seating module 50 x 120 cm<br>2 x Soundproofing wall 20 x 120 cm<br>2x Soundproofing wall 20 x 70 cm<br>4x Backrest module 20 x 50 cm                                    |                 | 350 x 70 cm      |