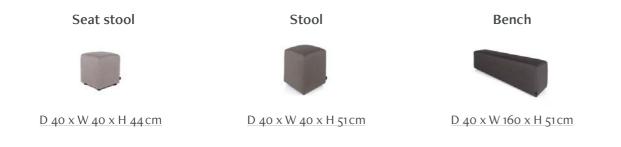

#### 2-in-1 Lounge

2x Seating module 70 x 140 cm 1x Backrest module 40 x 140 cm 1x Backrest module 40 x 180 cm

#### 2. Tray table

With laminate pressed under high-pressure, the tray tables are completely robust and weather-resistant. They can withstand direct sunlight, dirt and rain, and can be easily cleaned with a damp cloth. Due to being tailor-made, the tray tables can be stacked on seat stools as well as on backrest modules.

W 40 x D 35 x H 15 cm