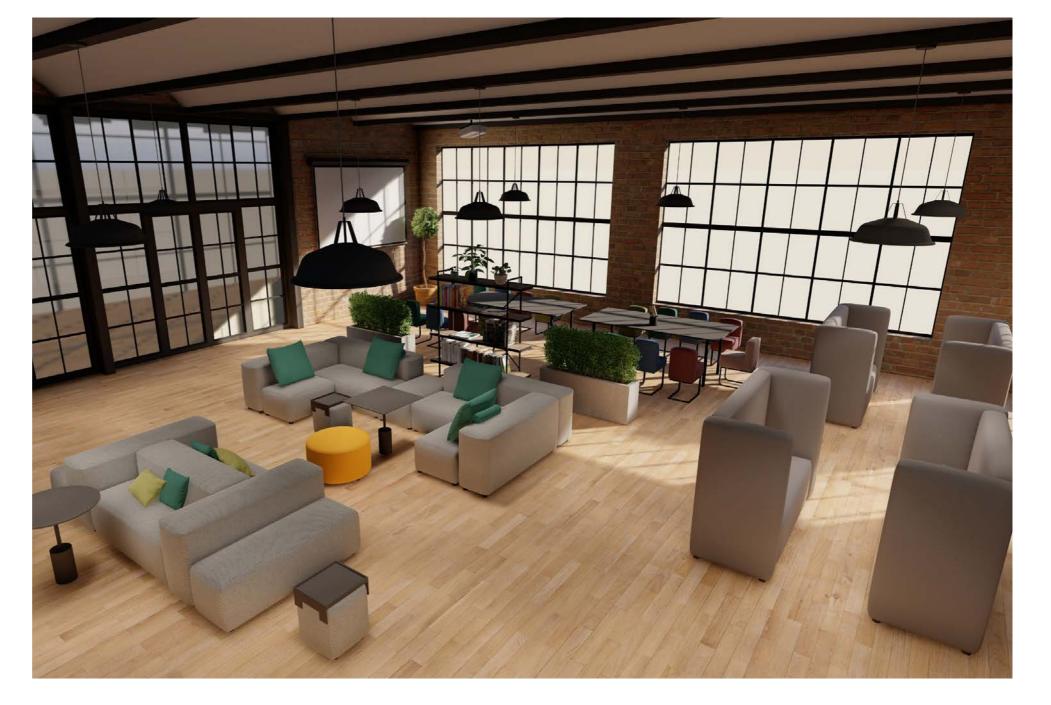

# Chapter 3 Gastro System

Gastro stands for enjoyment, taking it easy and communication. For satisfying midday appetites and enjoying inviting evenings.

3 \_ Gastro Systen

### 1+2 | Cube S with soundproofing walls

- 4x Seating module 50 x 130 cm
- 4x Seating module 50 x 50 cm
- 4x Soundproofing wall 20 x 200 cm
- 4x Soundproofing wall 20 x 50 cm

3 \_ Gastro System

# Chapter 4 Office System

Office stands for focusing and surpassing yourself.

For productive meetings in an agile world of work.

4\_ Office System

4\_ Office System 46 - 47