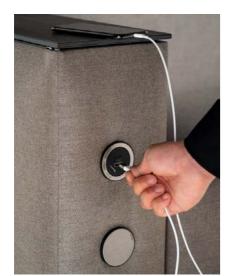

## Special modules

Add-ons

Electrical accessories can be fitted to all recliner systems, armrests and side tables for indoor use.

Their exact placement on the modules is down to the customer's expectations and requirements on-site.