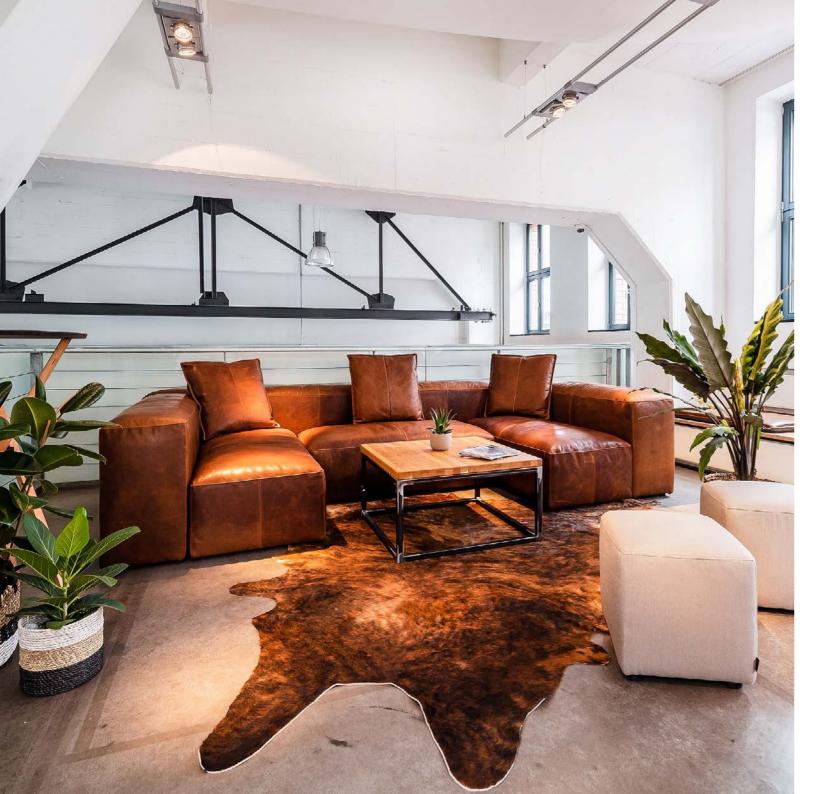

## For today. For tomorrow.

The furniture system stands for endless freedom.

Thanks to a patented plug-in technology, the modules can be combined in countless ways. With the Lounge elements, relaxation oases emerge, which are perfectly suited to any type of surface. With the Gastro furniture, a restaurant can reinvent itself again and again depending on the occasion, and the Office System does justice to the increasingly agile world of work.

### The Lounge System at a glance

The Lounge System is the centrepiece of what IKONO does and paved the way for a new modular way of thinking. Today the Lounge modules are particularly impressive since they are both freestanding and can transform whole areas into relaxation spots.