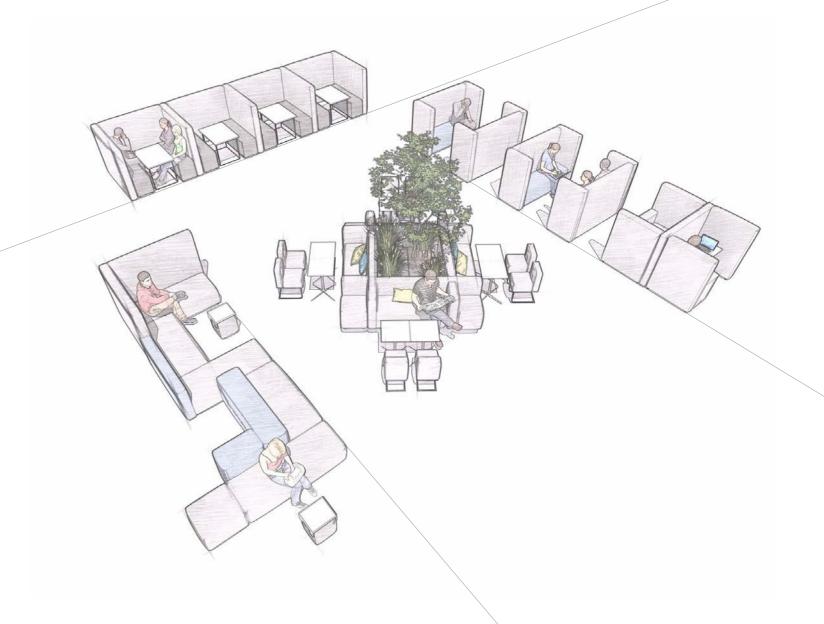

# Chapter 4 Office System

Office stands for focusing and surpassing yourself.

For productive meetings in an agile world of work.

4\_ Office System

4\_ Office System 46 - 47

## Tried and tested combinations

| # | Combination               | Individual modules                                                                                                                                                          | Total dimension | ons              |
|---|---------------------------|-----------------------------------------------------------------------------------------------------------------------------------------------------------------------------|-----------------|------------------|
| 1 | Working Cabin             | 1x Seating module 50 x 70 cm 1x Soundproofing wall 20 x 160 cm 2x Soundproofing wall 20 x 90 cm 1x Backrest module 20 x 50 cm                                               |                 | 160 x 110 cm     |
| 2 | Greeting Cabin<br>(open)  | 2x Seating module 50 x 140 cm<br>2x Soundproofing wall 20 x 140 cm<br>4x Soundproofing wall 20 x 70 cm                                                                      |                 | 180 x 70 cm (2x) |
| 3 | Meeting Cabin<br>(closed) | 2x Seating module 50 x 180 cm<br>1x Seating module 50 x 80 cm<br>2x Soundproofing wall 20 x 200 cm<br>1x Soundproofing wall 20 x 180 cm                                     |                 | 200 X 220 CM     |
| 4 | Office Cube S             | 4x Seating module 50 x 130 cm<br>4x Seating module 50 x 50 cm<br>4x Soundproofing wall 20 x 200 cm<br>4x Soundproofing wall 20 x 50 cm                                      |                 | 270 X 270 CM     |
| 5 | Office Cube L             | 6x Seating module 50 x 130 cm<br>4x Seating module 50 x 50 cm<br>4x Soundproofing wall 20 x 200 cm<br>2x Soundproofing wall 20 x 150 cm<br>6x Soundproofing wall 20 x 50 cm |                 | 420 X 270 cm     |
| 6 | Cross 2 Bench             | 2x Seating module 50 x 120 cm<br>2 x Soundproofing wall 20 x 120 cm<br>2x Soundproofing wall 20 x 70 cm<br>4x Backrest module 20 x 50 cm                                    |                 | 350 x 70 cm      |