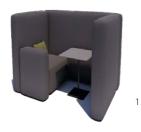

### 1+2 | Cube S with soundproofing walls

- 4x Seating module 50 x 130 cm
- 4x Seating module 50 x 50 cm
- 4x Soundproofing wall 20 x 200 cm
- 4x Soundproofing wall 20 x 50 cm

3 \_ Gastro System

## Tried and tested combinations

| # | Combination                     | Individual modules                                                                                                                         | Total dimensions |              |  |
|---|---------------------------------|--------------------------------------------------------------------------------------------------------------------------------------------|------------------|--------------|--|
| 1 | Cube S                          | 4x Seating module 50 x 130 cm<br>4x Seating module 50 x 50 cm<br>4x Backrest module 20 x 200 cm<br>4x Backrest module 20 x 50 cm           |                  | 270 X 270 CM |  |
| 2 | Cube S with soundproofing walls | 4x Seating module 50 x 130 cm<br>4x Seating module 50 x 50 cm<br>4x Soundproofing wall 20 x 200 cm<br>4x Soundproofing wall 20 x 50 cm     |                  | 270 X 270 CM |  |
| 3 | Bench S                         | 1 x Seating module 50 x 120 cm<br>1 x Backrest module 20 x 120 cm<br>2x Backrest module 20x 70 cm                                          |                  | 160 x 70 cm  |  |
| 4 | Bench Island                    | 6 x Seating module 50 x 120 cm<br>2 x Backrest module 40 x 120 cm                                                                          |                  | 340 x 120 cm |  |
| 5 | Cross 2 Bench                   | 2x Seating module 50 x 120 cm<br>2 x Soundproofing wall 20 x 120 cm<br>2x Soundproofing wall 20 x 70 cm<br>4x Backrest module 20 x 50 cm   |                  | 350 x 70 cm  |  |
| 6 | Cross 4 Bench                   | 4 x Seating module 50 x 120 cm<br>4 x Soundproofing wall 20 x 120 cm<br>4 x Soundproofing wall 20 x 70 cm<br>4x Backrest module 20 x 50 cm |                  | 350 x 350 cm |  |