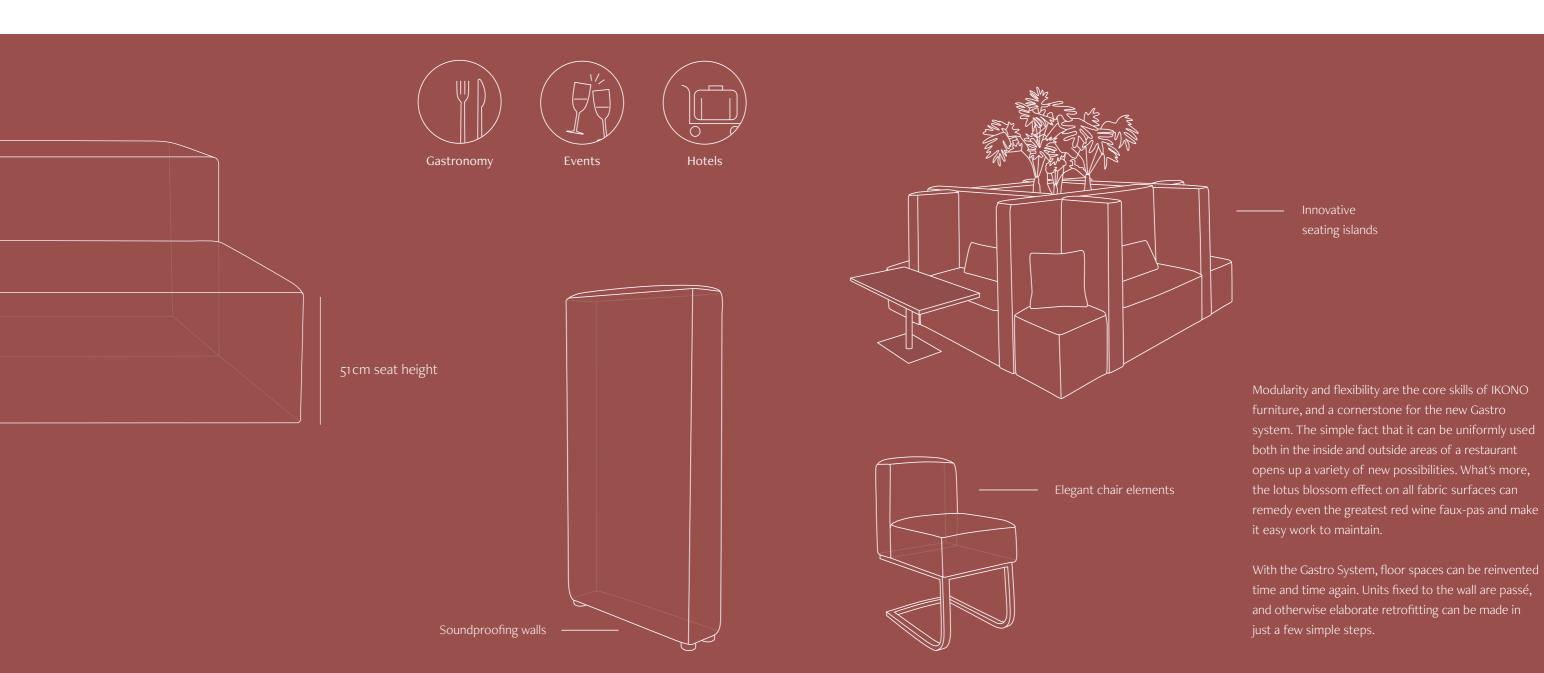

## For today. For tomorrow.

The furniture system stands for endless freedom.

Thanks to a patented plug-in technology, the modules can be combined in countless ways. With the Lounge elements, relaxation oases emerge, which are perfectly suited to any type of surface. With the Gastro furniture, a restaurant can reinvent itself again and again depending on the occasion, and the Office System does justice to the increasingly agile world of work.

1 \_ The IKONO Principle

- Covers. A variety of covers can be selected based on the field of use.

  The outdoor fabric with its unusually pleasant feel can be used in outdoor areas as intended or in indoor spaces.

  Depending on the requirements in public buildings, we can offer covers with different fire safety certifications.
- Waterproof cover for maximum resistance against bad weather and water logging.
- 3 Several layers with different levels of thickness of foam provide maximum comfort.
- Slatted frame. Thanks to synthetic fibreglass rods, dynamic cushioning is guaranteed with the seating module.
- Aluminium profile. The core element of an IKONO module. Thanks to our own developed and patented aluminium frames, our modules provide an unprecedented standard of quality, suitable for all types of situation and environmental impact. The tried and tested plug-in technology for connecting individual modules is also adjusted with the frame.
- Height-adjustable feet for optimal adjustment even on uneven floors.