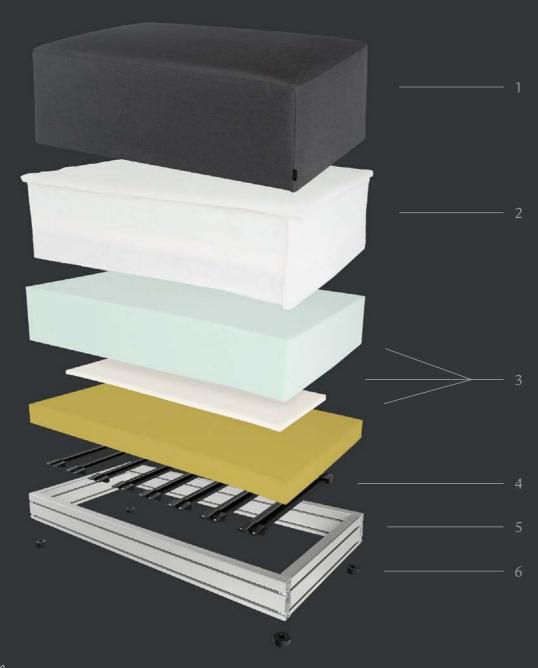

1 \_ The IKONO Principle

- Covers. A variety of covers can be selected based on the field of use.

  The outdoor fabric with its unusually pleasant feel can be used in outdoor areas as intended or in indoor spaces.

  Depending on the requirements in public buildings, we can offer covers with different fire safety certifications.
- Waterproof cover for maximum resistance against bad weather and water logging.
- 3 Several layers with different levels of thickness of foam provide maximum comfort.
- Slatted frame. Thanks to synthetic fibreglass rods, dynamic cushioning is guaranteed with the seating module.
- Aluminium profile. The core element of an IKONO module. Thanks to our own developed and patented aluminium frames, our modules provide an unprecedented standard of quality, suitable for all types of situation and environmental impact. The tried and tested plug-in technology for connecting individual modules is also adjusted with the frame.
- Height-adjustable feet for optimal adjustment even on uneven floors.