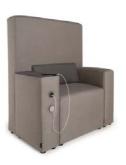

## Special modules

Add-ons

Electrical accessories can be fitted to all recliner systems, armrests and side tables for indoor use.

Their exact placement on the modules is down to the customer's expectations and requirements on-site.