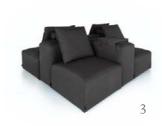

## Tried and tested combinations

| # | Combination             | Individual modules                                                                                                                                     | Total dimensions               |
|---|-------------------------|--------------------------------------------------------------------------------------------------------------------------------------------------------|--------------------------------|
| 1 | 2-in-1 Lounge           | 2x Seating module 70 x 140 cm<br>1x Backrest module 40 x 140 cm<br>1x Backrest module 40 x 180 cm                                                      | 180 x 180 cm /<br>250 x 180 cm |
| 2 | Sunset Lounge           | 1x Circle Seating module 1x 1/3 Circle Backrest module                                                                                                 | 170 x 165 cm                   |
| 3 | Communication<br>Lounge | 4x Seating module 70 x 70 cm<br>1x Backrest module 40 x 180 cm<br>2x Backrest module 40 x 70 cm                                                        | 180 x 180 cm                   |
| 4 | Relax Lounger S         | 1x Seating module 70 x 200 cm<br>1x leaning triangle 30 x 60 cm                                                                                        | 70 × 200 cm                    |
| 5 | Relax Lounger M         | 1x Seating module 90 x 200 cm<br>1x Leaning triangle 30 x 70 cm                                                                                        | 90 x 200 cm                    |
| 6 | Daybed L                | 1x Seating module 200 x 110 cm<br>2x Leaning triangle 30 x 70 cm                                                                                       | 200 X 110 CM                   |
| 7 | Daybed XL               | 1x Seating module 200 x 140 cm<br>2x Leaning triangle 30 x 70 cm                                                                                       | 200 X 140 CM                   |
| 8 | U Lounge                | 3x Seating module 70 x 140 cm<br>3x Backrest module 40 x 140 cm<br>2x Backrest module 40 x 110 cm                                                      | 360 x 180 cm                   |
| 9 | Family Island           | 2x Seating module 70 x 140 cm 1x Seating module 70 x 120 cm 1x Backrest module 40 x 140 cm 1x Backrest module 40 x 180 cm 2x Armrest module 30 x 70 cm | 180 x 250 cm                   |