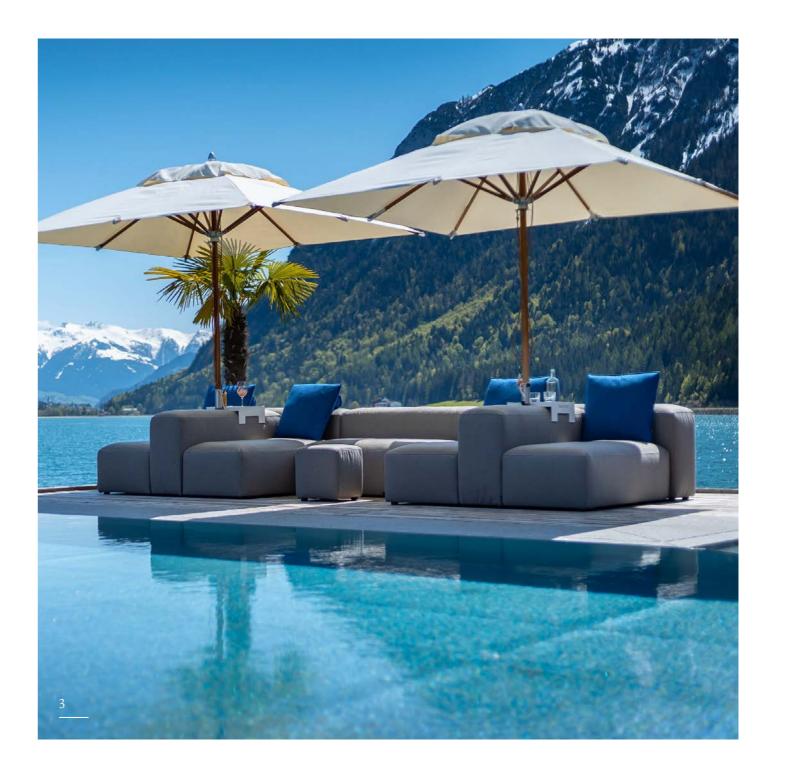

## Lounge System

Lounge stands for relaxation and taking it easy.

For living emotions every day.

For enjoying life.

### The Lounge System at a glance

The Lounge System is the centrepiece of what IKONO does and paved the way for a new modular way of thinking. Today the Lounge modules are particularly impressive since they are both freestanding and can transform whole areas into relaxation spots.

Predestined locations for the IKONO Lounge collection are pool and spa areas, as well as hotel lobbies, plus all other places where a friendly welcome reigns supreme.

2\_Lounge System 14 - 15

#### 1. Parasol

With backrest modules containing umbrella holders, any Lounge set can be supplemented with high-quality parasols. They are available in a variety of UV-resistant fabrics, as well as in two different shapes: round and rectangular.