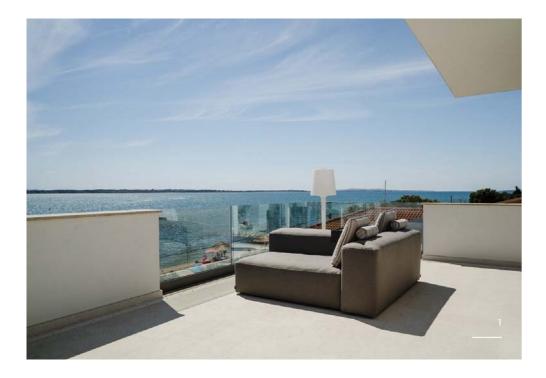

## Lounge System

Lounge stands for relaxation and taking it easy.

For living emotions every day.

For enjoying life.

### The Lounge System at a glance

The Lounge System is the centrepiece of what IKONO does and paved the way for a new modular way of thinking. Today the Lounge modules are particularly impressive since they are both freestanding and can transform whole areas into relaxation spots.

With the tailor-made tray table at arm level, and the conformable seat height of 44 cm, this is truly a cut above the rest, particularly with the unique triangle backrest, as found on the Daybeds and Relax Loungers.

Predestined locations for the IKONO Lounge collection are pool and spa areas, as well as hotel lobbies, plus all other places where a friendly welcome reigns supreme.

2\_Lounge System 14 - 15