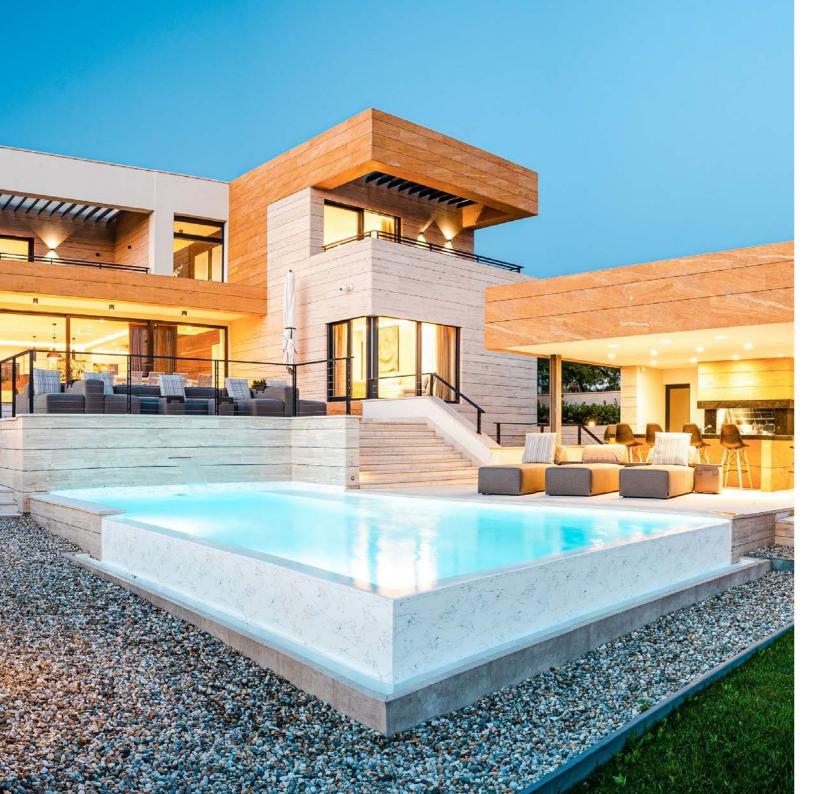

IKONO's objective is to make the world of seating more modular without sacrificing individuality. It's a modular system tailored to a range of situations in life, whether in private spaces and terraces, for events, in the hospitality industry, wellness and spa areas, or in company working spaces.

## For today. For tomorrow.

The furniture system stands for endless freedom.

Thanks to a patented plug-in technology, the modules can be combined in countless ways. With the Lounge elements, relaxation oases emerge, which are perfectly suited to any type of surface. With the Gastro furniture, a restaurant can reinvent itself again and again depending on the occasion, and the Office System does justice to the increasingly agile world of work.