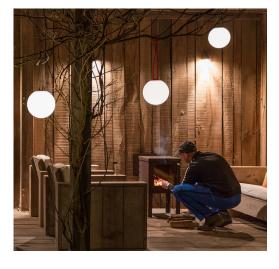

s
- Charging time About 4.5 hrs
- Brightness Step 1: 19.92 lm Step 2: 34.15 lm Step 3: 44.18 lm
- © Duration (burning hours) Step 1: 24 hrs Step 2: 15 hrs Step 3: 6 hrs

- $\leftrightarrow$  Length USB cable 1.5 m
- Battery type LI-Polymer 1600 Mah From Batch number 2002846 Li-ION 1600 mAh
- Composite Chargeable lamps USB type-C
- ₩ Adapter specs (Adapter not included)
- # Batch number On the innerpart
- **★** Features
  - 3 different light settings
  - Rechargeable
  - Portable

## **HOW TO ENJOY YOUR PRODUCT** TO THE MAX

Keeping it clean Use a soft cloth, lukewarm water and liquid soap.

Do not use cleaning agents containing alcohol, ammonia, benzene or abrasive substances.

Never open the lamp when cleaning.







Bolleke



Hang it (almost) anywhere



Easy charging via USB