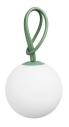

## **Bolleke**

Material

Shade: Polyethylene (HDPE) Innerpart: Acrylonitrile Butadiene Styrene Loop: Silicone Rubber

- Meight product 0.6 kg
- □ Dimensions Ø 20 cm Loop: 100 cm
- Weight product + packaging 1.41 kg
- ∑ Dimensions packaging 22.5 x 23.5 x 23.5 cm
- Light color 2700 K

Bolleke

Hang it (almost) anywhere

Easy charging via USB