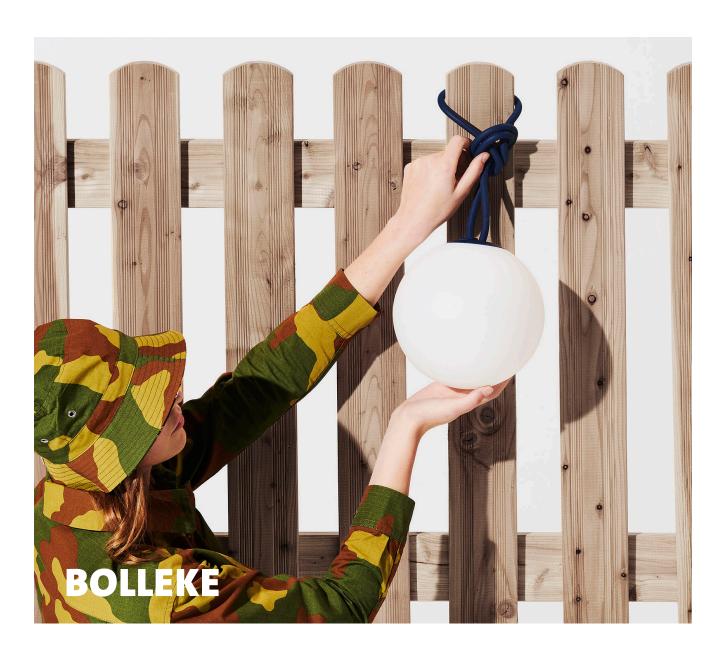

## **Bolleke**

Material

Shade: Polyethylene (HDPE) Innerpart: Acrylonitrile Butadiene Styrene Loop: Silicone Rubber

- Meight product 0.6 kg
- □ Dimensions Ø 20 cm Loop: 100 cm
- Weight product + packaging 1.41 kg
- ∑ Dimensions packaging 22.5 x 23.5 x 23.5 cm
- Light color 2700 K

Bolleke

Hang it (almost) anywhere

Easy charging via USB