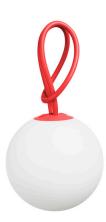

## **Bolleke**

Material

Shade: Polyethylene (HDPE) Innerpart: Acrylonitrile Butadiene Styrene Loop: Silicone Rubber

- Meight product 0.6 kg
- □ Dimensions Ø 20 cm Loop: 100 cm
- Weight product + packaging 1.41 kg
- ∑ Dimensions packaging 22.5 x 23.5 x 23.5 cm
- Light color 2700 K

Bolleke

Hang it (almost) anywhere

Easy charging via USB