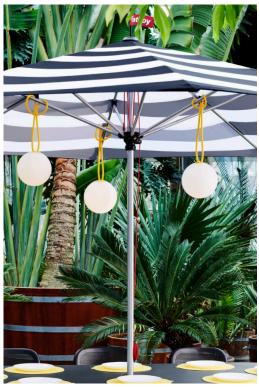

hrs
- Charging time About 4.5 hrs
- Brightness Step 1: 19.92 lm Step 2: 34.15 lm Step 3: 44.18 lm
- © Duration (burning hours) Step 1: 24 hrs Step 2: 15 hrs Step 3: 6 hrs

- $\leftrightarrow$  Length USB cable 1.5 m
- Battery type LI-Polymer 1600 Mah From Batch number 2002846 Li-ION 1600 mAh
- Composite Chargeable lamps USB type-C
- ₩ Adapter specs (Adapter not included)
- # Batch number On the innerpart
- **★** Features
  - 3 different light settings
  - Rechargeable
  - Portable

## **HOW TO ENJOY YOUR PRODUCT** TO THE MAX

Keeping it clean Use a soft cloth, lukewarm water and liquid soap.

Do not use cleaning agents containing alcohol, ammonia, benzene or abrasive substances.

Never open the lamp when cleaning.







Bolleke



Hang it (almost) anywhere



Easy charging via USB