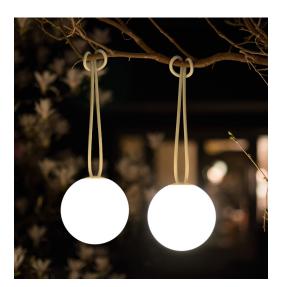

## **Bolleke**

Material

Shade: Polyethylene (HDPE) Innerpart: Acrylonitrile Butadiene Styrene Loop: Silicone Rubber

- Meight product 0.6 kg
- □ Dimensions Ø 20 cm Loop: 100 cm
- Weight product + packaging 1.41 kg
- ∑ Dimensions packaging 22.5 x 23.5 x 23.5 cm
- Light color 2700 K

Bolleke

Hang it (almost) anywhere

Easy charging via USB