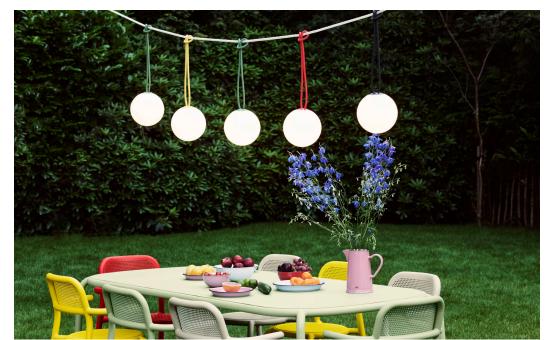

0.000 hrs
- Charging time About 4.5 hrs
- Brightness Step 1: 19.92 lm Step 2: 34.15 lm Step 3: 44.18 lm
- © Duration (burning hours) Step 1: 24 hrs Step 2: 15 hrs Step 3: 6 hrs

- $\leftrightarrow$  Length USB cable 1.5 m
- Battery type LI-Polymer 1600 Mah From Batch number 2002846 Li-ION 1600 mAh
- Composite Chargeable lamps USB type-C
- ₩ Adapter specs (Adapter not included)
- # Batch number On the innerpart
- **★** Features
  - 3 different light settings
  - Rechargeable
  - Portable

## **HOW TO ENJOY YOUR PRODUCT** TO THE MAX

Keeping it clean Use a soft cloth, lukewarm water and liquid soap.

Do not use cleaning agents containing alcohol, ammonia, benzene or abrasive substances.

Never open the lamp when cleaning.







Bolleke



Hang it (almost) anywhere



Easy charging via USB