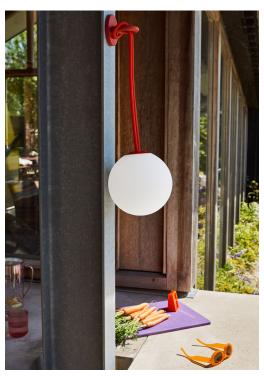

0 hrs
- Charging time About 4.5 hrs
- Brightness Step 1: 19.92 lm Step 2: 34.15 lm Step 3: 44.18 lm
- © Duration (burning hours) Step 1: 24 hrs Step 2: 15 hrs Step 3: 6 hrs

- $\leftrightarrow$  Length USB cable 1.5 m
- Battery type LI-Polymer 1600 Mah From Batch number 2002846 Li-ION 1600 mAh
- Composite Chargeable lamps USB type-C
- ₩ Adapter specs (Adapter not included)
- # Batch number On the innerpart
- **★** Features
  - 3 different light settings
  - Rechargeable
  - Portable

## **HOW TO ENJOY YOUR PRODUCT** TO THE MAX

Keeping it clean Use a soft cloth, lukewarm water and liquid soap.

Do not use cleaning agents containing alcohol, ammonia, benzene or abrasive substances.

Never open the lamp when cleaning.







Bolleke



Hang it (almost) anywhere



Easy charging via USB