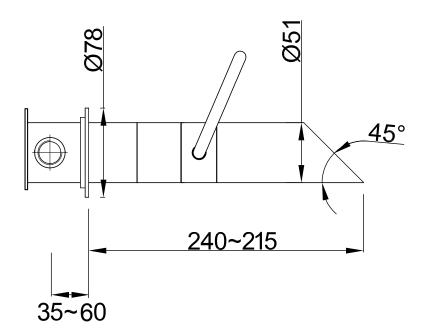

Connection: Thread:

 $2 \times G \frac{1}{2}$ " (ø15mm / 0.6") British Standard Pipe (BSP)

Dimension package: Total weight:

L 38 x W 27 x H 16 cm 2.6 kg 0.4 kg

Package weight:

7 year warranty - The general conditions can be found on our website: www.jee-o.com/downloads