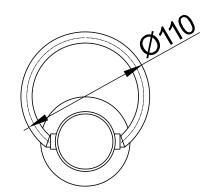

## JEE-O pure wall basin mixer







middle off

right water flow





Article code:

300-1500

Brushed

Material:

Stainless Steel r304

Cleaning instructions:

download JEE-O shower and taps manual on our website: www.jee-o.com

Cartridge:

Kerox ceramic mixing mechanism (progressive), item code 005-0201

Flow at water of 38°C /100,4°F.

9L p/m at 3bar pressure

Connection: Thread:

 $2 \times G \frac{1}{2}$ " (ø15mm / 0.6") British Standard Pipe (BSP)

Dimension package: Total weight:

L 38 x W 27 x H 16 cm 2.6 kg 0.4 kg

Package weight:

7 year warranty - The general conditions can be found on our website: www.jee-o.com/downloads

HS code:

84818011900

Approvals:

SLS BS EN 817