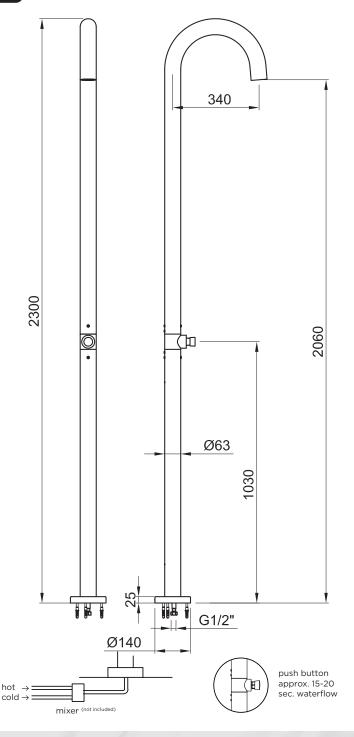

## JEE-O original shower push

100-6500 Article code:

Brushed

Material: Stainless Steel r316

download JEE-O shower and taps manual Cleaning instructions:

on our website: www.jee-o.com

JEE-O ceramic stop valve with on/off spindle, item code 005-0301

Flow at water of 38  $^{\circ}$  C /100,4  $^{\circ}$  F. 121 p/m at 3bar pressure Flow duration: 15-20 seconds

Note: Use of the JEE-O wall bracket (101-6000) is

recommended with this model.

Connection:

G ½" (ø15mm / 0.6") nylon<sup>(out)</sup>/epdm<sup>(in)</sup> flexhose with brass swivel British Standard Pipe (BSP)

Thread: Dimension package: L 158 x W 18 W 54 x H 16 cm

Total weight: 10.0 kg Package weight: 2.0 kg

Placing on a water-tight floor

7 year warranty - The general conditions can be found on our website: www.jee-o.com/downloads

HS code: 84818011900

Approvals:

SLS BS EN 817, SS 375, AS/NZS 4020, BS EN