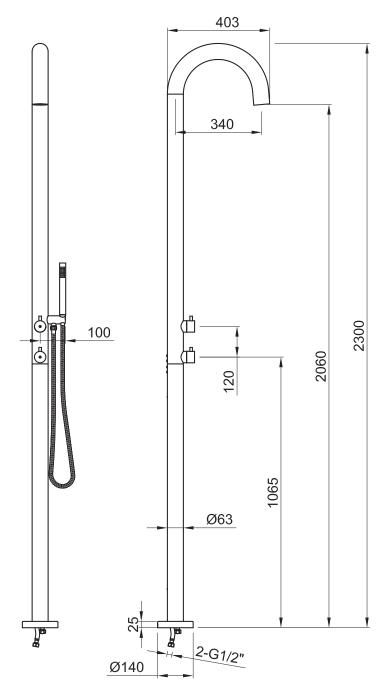

## JEE-O original shower O2TH

Article code:

100-6310

Brushed

Material:

Stainless Steel r316

Cleaning instructions:

download JEE-O shower and taps manual

Flow at water of 38°C /100,4°F.

Flexhose:

12l p/m at 3bar pressure

150 cm length

Connection:

2 x G ½" (Ø15mm / 0.6") nylon<sup>(out)</sup>/epdm<sup>(in)</sup> flexhose with brass swivel

British Standard Pipe (BSP) Thread:

Dimension package: Total weight: Package weight:

L 158 x W 18 W 54 x H 21 cm 13.2 kg 2.0 kg

Placing on a water-tight floor 7 year warranty - The general conditions can be found on our website: www.jee-o.com/downloads