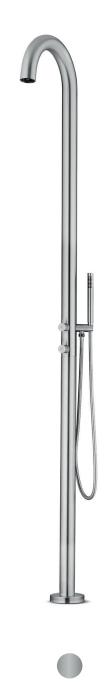

## JEE-O original shower O2TH

Article code:

100-6310

Brushed

Material:

Stainless Steel r316

Cleaning instructions:

download JEE-O shower and taps manual