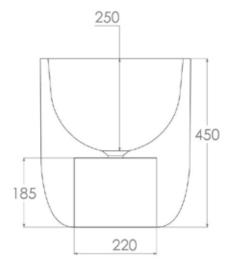

Article code:

SWMBAS73 White DADOquartz

Material: Waste diameter: DADOquartz - Scratch & abrasion resistant 40mm Dimensions: Basin rim: Net weight:

UV stability:

L 40 x W 40 x H 45 cm 2 cm 12kg

L 50 x W 50 x H 50 cm 1kg