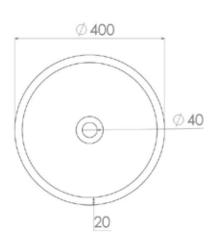

Article code:

SWMBAS73 White DADOquartz

Material: Waste diameter: DADOquartz - Scratch & abrasion resistant 40mm Dimensions: Basin rim: Net weight:

UV stability:

L 40 x W 40 x H 45 cm 2 cm 12kg

L 50 x W 50 x H 50 cm 1kg