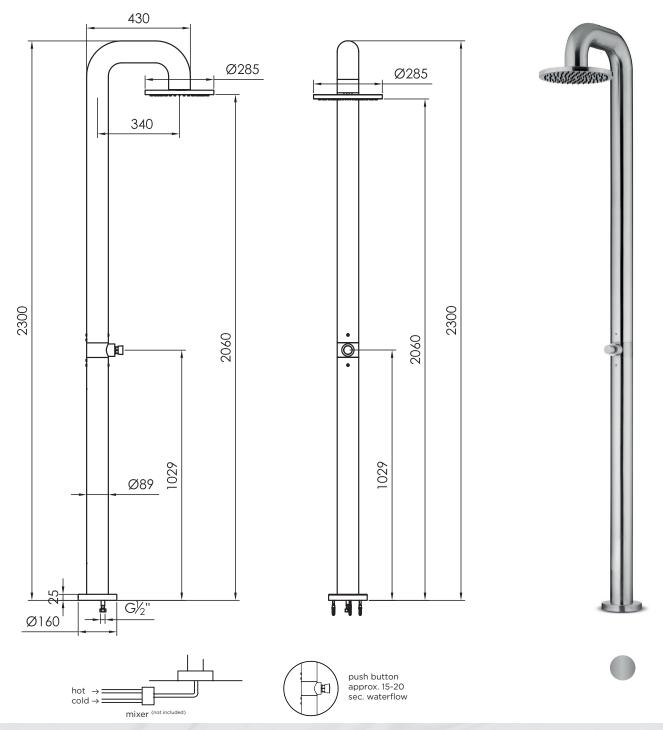

## JEE-O fatline shower push

Article code: 200-6500

Brushed

Stainless Steel r316 Material:

Cleaning instructions: download JEE-O shower and taps manual

on our website: www.jee-o.com

JEE-O ceramic stop valve with on/off spindle, item code 005-0301 Cartridge:

Flow at water of 38°C /100,4°F. 121/3,2gal p/m at 3bar pressure

Flow duration: 15-20 seconds

Use of the JEE-O wall bracket (201-6000) is Note:

recommended with this model.

Connection:

Thread:

G ½" (ø15mm / 0.6") nylon<sup>(out)</sup>/epdm<sup>(in)</sup> flexhose with brass swivel British Standard Pipe (BSP)

L 158 x W 18 W 54 x H 21 cm 14.5 kg

Dimension package: Total weight: Package weight: 2.0 kg

Placing on a water-tight floor

7 year warranty - The general conditions can be found on our website: www.jee-o.com/downloads