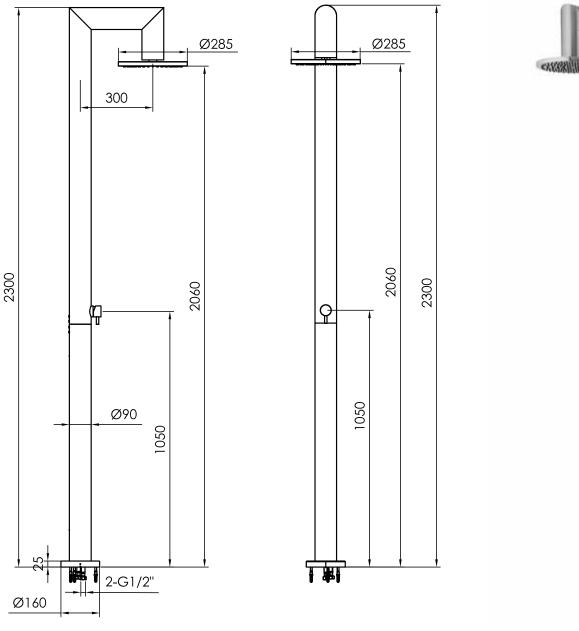

## Connection:

Thread:

Dimension package: Total weight: Package weight:  $2 \ x \ G \ 1/2"$  (ø15mm / 0.6") nylon<sup>(out)</sup>/epdm<sup>(in)</sup> flexhose with brass swivel British Standard Pipe (BSP)

L 158 x W 18 W 54 x H 21 cm 15.5 kg 2.0 kg

Placing on a water-tight floor

7 year warranty - The general conditions can be found on our website: www.jee-o.com/downloads

HS code: 84818011900