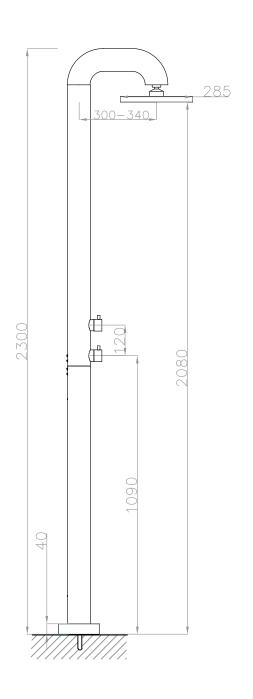

## JEE-O fatline shower O2TH







Article code: 200-6310 Brushed

Material: Stainless Steel r316

download JEE-O shower and taps manual on our website: www.jee-o.com Cleaning instructions:

Cartridges:

Sedal mixing mechanism (thermostatic) item code 005-0103 and JEE-O ceramic diverter mechanism, item code 005-0401 for models <u>before</u> January 2023 and item code

005-0411 for models from January 2023

Flow at water of 38 °C /100,4 °F. 10L gal p/m at 3bar pressure

Flexhose: 150 cm length Connection:

Thread:

2 x G ½" (Ø15mm / 0.6") nylon<sup>(out)</sup>/epdm<sup>(in)</sup> flexhose with brass swivel

British Standard Pipe (BSP)

Dimension package: Total weight: Package weight: L 158 x W 18 W 54 x H 21 cm 18 kg 2.0 kg

Placing on a water-tight floor

7 year warranty - The general conditions can be found on our webs