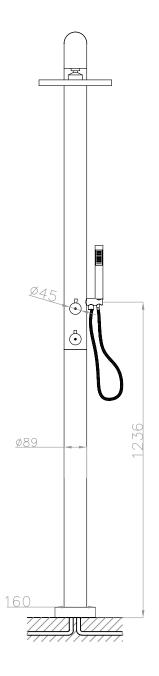

## JEE-O fatline shower O2TH







Article code: 200-6310 Brushed

Material: Stainless Steel r316

download JEE-O shower and taps manual on our website: www.jee-o.com Cleaning instructions:

Cartridges:

Sedal mixing mechanism (thermostatic) item code 005-0103 and JEE-O ceramic diverter mechanism, item code 005-0401 for models <u>before</u> January 2023 and item code

005-0411 for models from January 2023

Flow at water of 38 °C /100,4 °F. 10L gal p/m at 3bar pressure

Flexhose: 150 cm length Connection:

Thread:

2 x G ½" (Ø15mm / 0.6") nylon<sup>(out)</sup>/epdm<sup>(in)</sup> flexhose with brass swivel

British Standard Pipe (BSP)

Dimension package: Total weight: Package weight: L 158 x W 18 W 54 x H 21 cm 18 kg 2.0 kg

Placing on a water-tight floor

7 year warranty - The general conditions can be found on our we