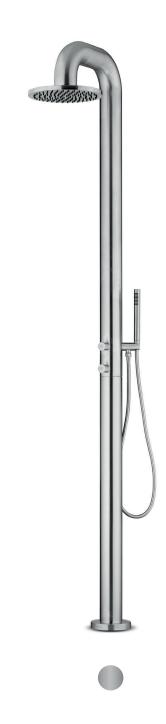

## JEE-O fatline shower O2TH







Article code: 200-6310 Brushed

Material: Stainless Steel r316

download JEE-O shower and taps manual on our website: www.jee-o.com Cleaning instructions:

Cartridges:

Sedal mixing mechanism (thermostatic) item code 005-0103 and JEE-O ceramic diverter mechanism, item code 005-0401 for models <u>before</u> January 2023 and item code

005-0411 for models from January 2023

Flow at water of 38 °C /100,4 °F. 10L gal p/m at 3bar pressure

Flexhose: 150 cm length Connection:

Thread:

2 x G ½" (Ø15mm / 0.6") nylon<sup>(out)</sup>/epdm<sup>(in)</sup> flexhose with brass swivel

British Standard Pipe (BSP)

Dimension package: Total weight: Package weight: L 158 x W 18 W 54 x H 21 cm 18 kg 2.0 kg

Placing on a water-tight floor

7 year warranty - The general conditions can be found on our websit