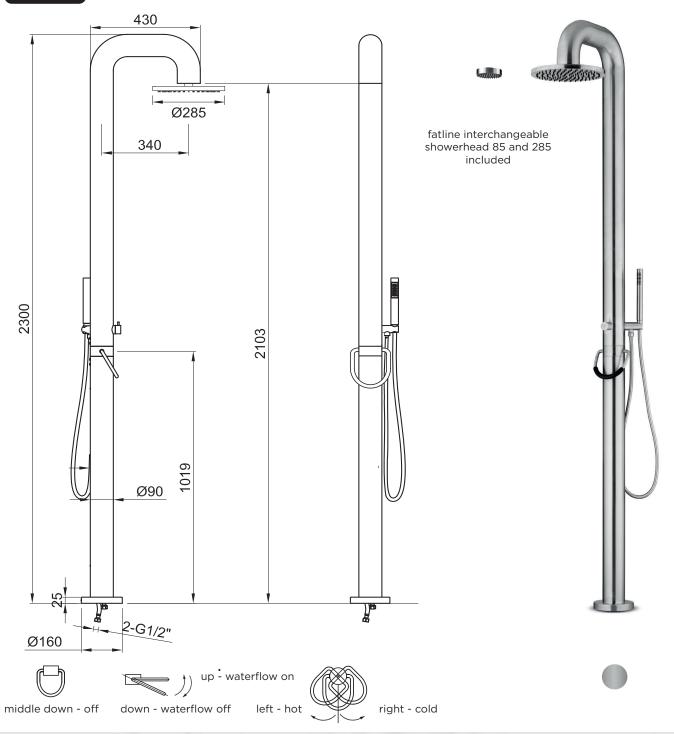

## JEE-O fatline shower 02

Article code:

200-6210

Material:

Cleaning instructions:

Cartridges:

Interchangeable shower heads

Flow at water of 38°C /100,4°F.

Flexhose:

Brushed

Stainless Steel r316

download JEE-O shower and taps manual

on our website: www.jee-o.com

Kerox ceramic mixing mechanism (35mm), item code 005-0101 and JEE-O ceramic diverter mechanism, item code 005-0302

ø285mm/127 nozzles, item code 201-6140 ø85mm/ 78 nozzles, item code 201-6120

121 p/m at 3bar pressure

150 cm length

Connection:

2 x G ½" (Ø15mm / 0.6") nylon<sup>(out)</sup>/epdm<sup>(in)</sup> flexhose with stainless steel swivel British Standard Pipe (BSP)

Thread: Dimension package: Total weight L 161 x W 27 W 66 x H 24 cm 18,7 kg

Package weight: 3,2 kg Placing on a water-tight floor

7 year warranty - The general conditions can be found on our website: www.jee-o.com/downloads