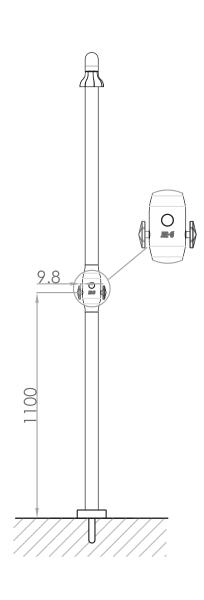

JEE-O ceramic diverter mechanism, item code 005-0302 and JEE-O ceramic valve hot and valve cold item code 005-0404

Flow at water of 38 °C /100,4 °F. 101 p/m at 3bar presure

Flexhose: 150 cm length Connection: