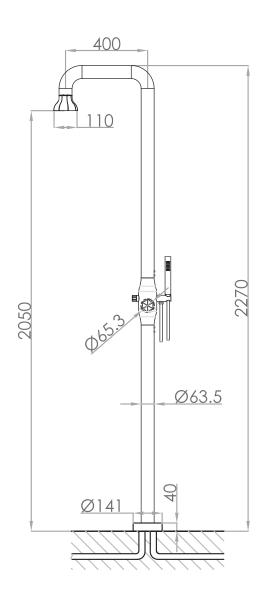

## JEE-O bloom shower 02

Cleaning instructions:

Material:

Article code: 600-6216

PVD coated gun metal

Stainless Steel r304

download JEE-O shower and taps manual on our website: www.jee-o.com

Cartridges:

JEE-O ceramic diverter mechanism, item code 005-0302 and JEE-O ceramic valve hot and valve cold item code 005-0404

Flow at water of 38 °C /100,4 °F. 101 p/m at 3bar presure

Flexhose: 150 cm length Connection:

Thread:

2 x G 1/2" (ø15mm / 0.6") nylon(0.00)0 nylon(0.00)1 flexhose with brass swivel British Standard Pipe (BSP)

Dimension package: L155 x W60 x H21 cm

Total weight: Package weight:

Placing on a water-tight floor