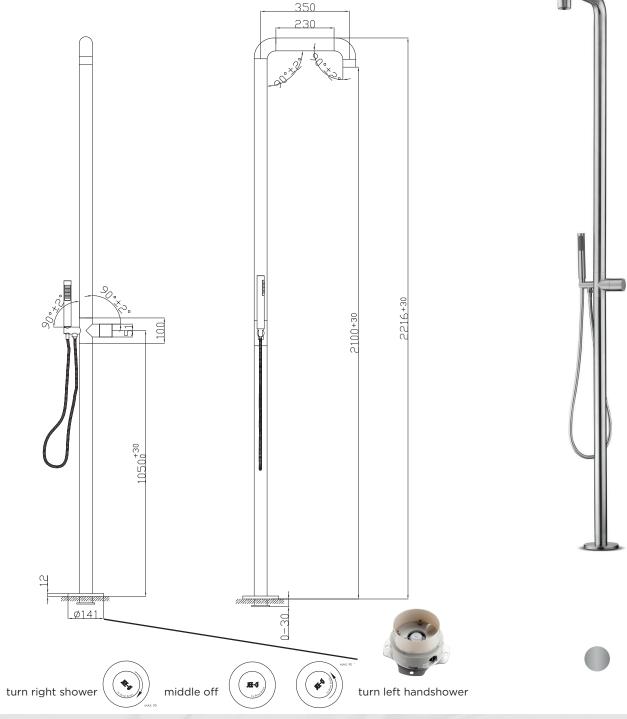

## JEE-O flow shower 02

Article code: 500-6210 Brushed

Material: Stainless Steel r304

download JEE-O shower and taps manual on our website: www.jee-o.com Cleaning instructions:

Kerox ceramic mixing mechanism (progressive) Placing on a water-tight floor item code 005-0203Cartridge:

Flow at water of 38°C. 10L p/m at 3bar pressure

Flexhose: 150 cm length

 $2 \times G \frac{1}{2}$ " (ø15mm / 0.6") British Standard Pipe (BSP) Connection: Thread:

Dimension package: Total weight: L160 x W57 x H16 cm 11.3 kg 2.4 kg